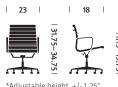

\*Adjustable height, +/- 1.25" Manual with Casters

Manual with Glides

Pneumatic with Casters