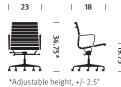

\*Adjustable height, +/- 1.25" Manual with Casters

Manual with Glides

Pneumatic with Casters