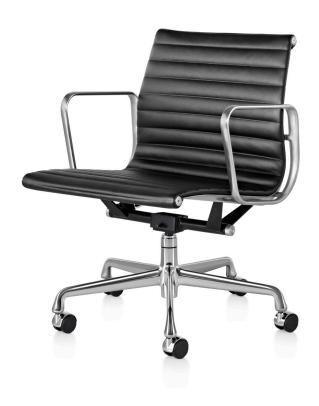

# Eames® Aluminum Group Management Chair

## Warranty

12 years

Originally designed as outdoor seating for industrialist J. Irwin Miller's home, this graceful and supportive chair by Charles and Ray Eames delivers maximum comfort in a minimum profile. Now available in new finishes and materials, it features a low back with arms and a graceful silhouette that suits spaces from the living room to an executive office.