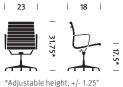

\*Adjustable height, +/- 1.25" Manual with Casters

Manual with Glides

Pneumatic with Casters