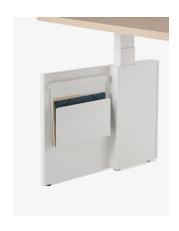

### Intelligent storage tailored for you

Ambit offers multiple storage options—suspended and freestanding pedestal—without sacrificing organization for flexibility. Suspended storage options create easy access to personal items with a fluid motion, while pedestal storage options nest into the shroud to create a cleaner workspace and more legroom. Slim in design, Ambit supports hybrid workstyles and spaces and is designed for small or transient personal items.

# **Product Vocabulary**

Ambit Screen

Ambit Shroud

Ambit Storage

Ambit Vertical Cable Management

Ambit Cork Tray