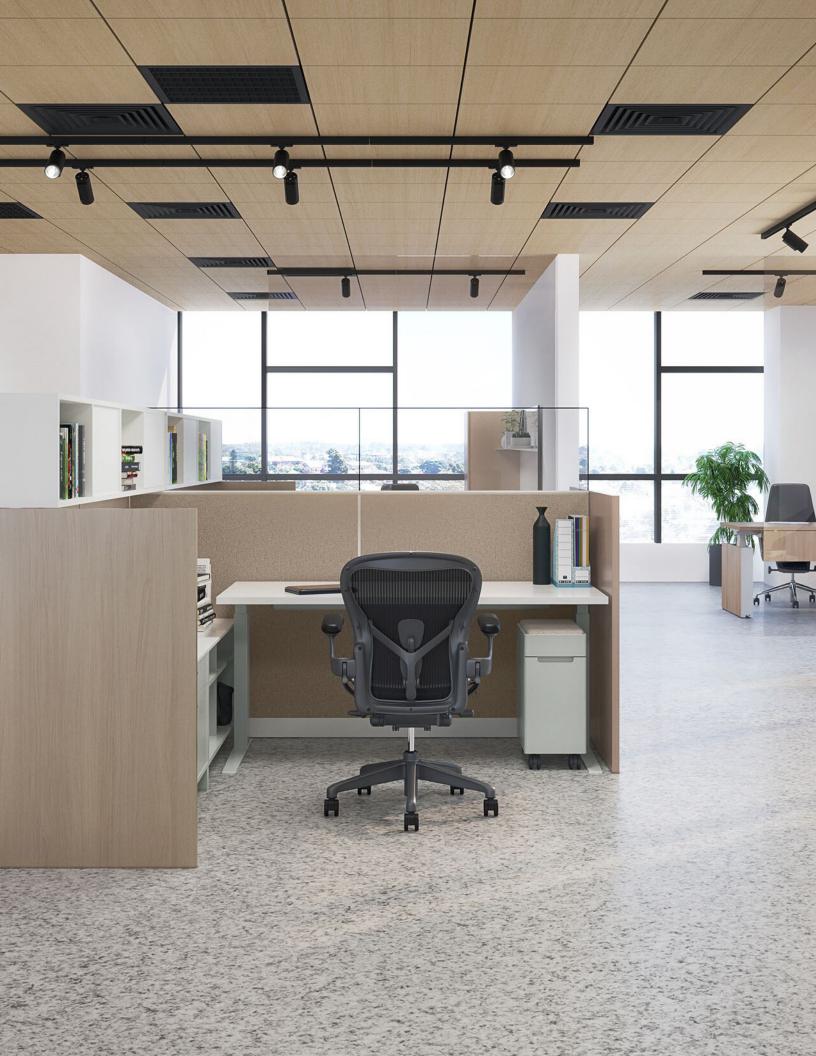

# Visual harmony

Cohesive in style and texture, every element of Ambit is designed to enhance existing Herman Miller height-adjustable table products. Screens, shrouds, and vertical cable management work together purposefully to create a holistic sit-to-stand solution with dimension and functionality.

## Personalize and privatize

Screen and shroud attachments with multiple configurations create a more private workspace to remain focused and productive in, whether sitting or standing. Ambit components have a broad selection of material choices that allow you to make the space your own. Additionally, the portfolio utilizes work tools and accessories, creating homes for personal items.