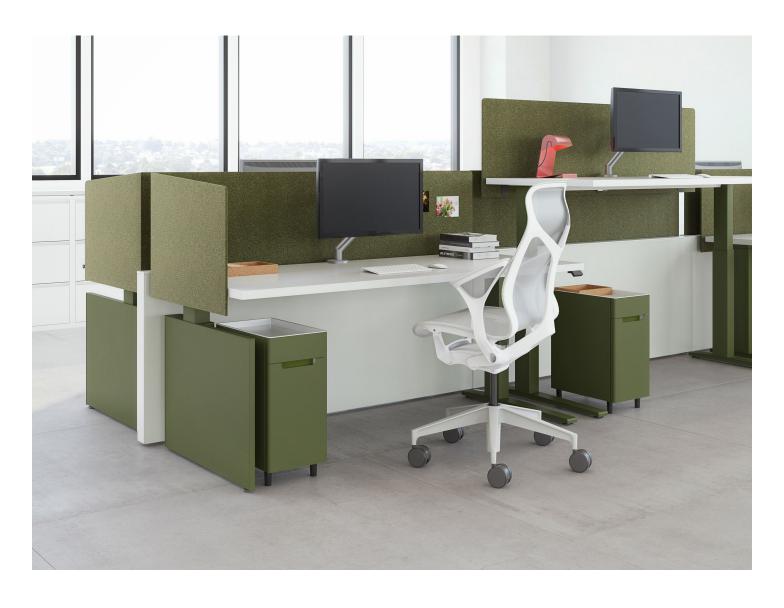

## Personalize and privatize

Screen and shroud attachments with multiple configurations create a more private workspace to remain focused and productive in, whether sitting or standing. Ambit components have a broad selection of material choices that allow you to make the space your own. Additionally, the portfolio utilizes work tools and accessories, creating homes for personal items.

### Intelligent storage tailored for you

Ambit offers multiple storage options—suspended and freestanding pedestal—without sacrificing organization for flexibility. Suspended storage options create easy access to personal items with a fluid motion, while pedestal storage options nest into the shroud to create a cleaner workspace and more legroom. Slim in design, Ambit supports hybrid workstyles and spaces and is designed for small or transient personal items.