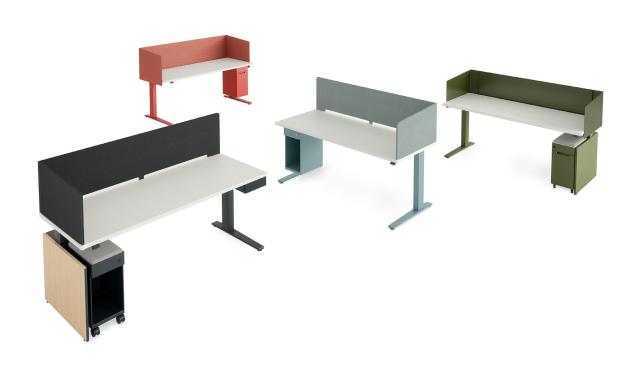

# **Product Vocabulary**

Ambit Screen

Ambit Shroud

Ambit Storage

Ambit Vertical Cable Management

Ambit Cork Tray