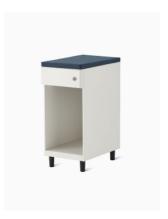

### Intelligent storage tailored for you

Ambit offers multiple storage options—suspended and freestanding pedestal—without sacrificing organization for flexibility. Suspended storage options create easy access to personal items with a fluid motion, while pedestal storage options nest into the shroud to create a cleaner workspace and more legroom. Slim in design, Ambit supports hybrid workstyles and spaces and is designed for small or transient personal items.