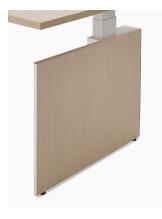

# Visual harmony

Cohesive in style and texture, every element of Ambit is designed to enhance existing Herman Miller height-adjustable table products. Screens, shrouds, and vertical cable management work together purposefully to create a holistic sit-to-stand solution with dimension and functionality.

## Personalize and privatize

Screen and shroud attachments with multiple configurations create a more private workspace to remain focused and productive in, whether sitting or standing. Ambit components have a broad selection of material choices that allow you to make the space your own. Additionally, the portfolio utilizes work tools and accessories, creating homes for personal items.