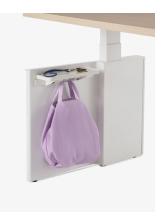

### Intelligent storage tailored for you

Ambit offers multiple storage options—suspended and freestanding pedestal—without sacrificing organization for flexibility. Suspended storage options create easy access to personal items with a fluid motion, while pedestal storage options nest into the shroud to create a cleaner workspace and more legroom. Slim in design, Ambit supports hybrid workstyles and spaces and is designed for small or transient personal items.

# **Product Vocabulary**

Ambit Screen

Ambit Shroud

Ambit Storage

Ambit Vertical Cable Management

Ambit Cork Tray