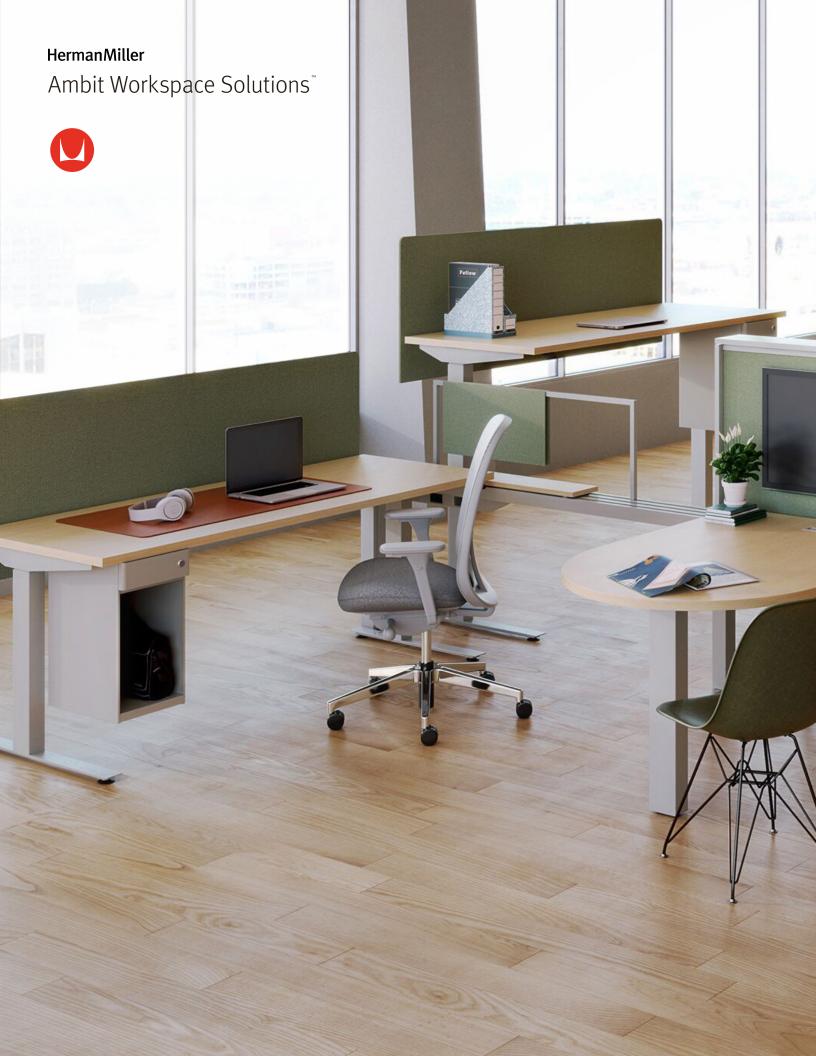

### **Ambit Workspace Solutions**

A comprehensive portfolio of components and accessories that enrich the existing height-adjustable table product lines and elevates the user experience.

# Visual harmony

Cohesive in style and texture, every element of Ambit is designed to enhance existing Herman Miller height-adjustable table products. Screens, shrouds, and vertical cable management work together purposefully to create a holistic sit-to-stand solution with dimension and functionality.

## Personalize and privatize

Screen and shroud attachments with multiple configurations create a more private workspace to remain focused and productive in, whether sitting or standing. Ambit components have a broad selection of material choices that allow you to make the space your own. Additionally, the portfolio utilizes work tools and accessories, creating homes for personal items.

### Intelligent storage tailored for you

Ambit offers multiple storage options—suspended and freestanding pedestal—without sacrificing organization for flexibility. Suspended storage options create easy access to personal items with a fluid motion, while pedestal storage options nest into the shroud to create a cleaner workspace and more legroom. Slim in design, Ambit supports hybrid workstyles and spaces and is designed for small or transient personal items.