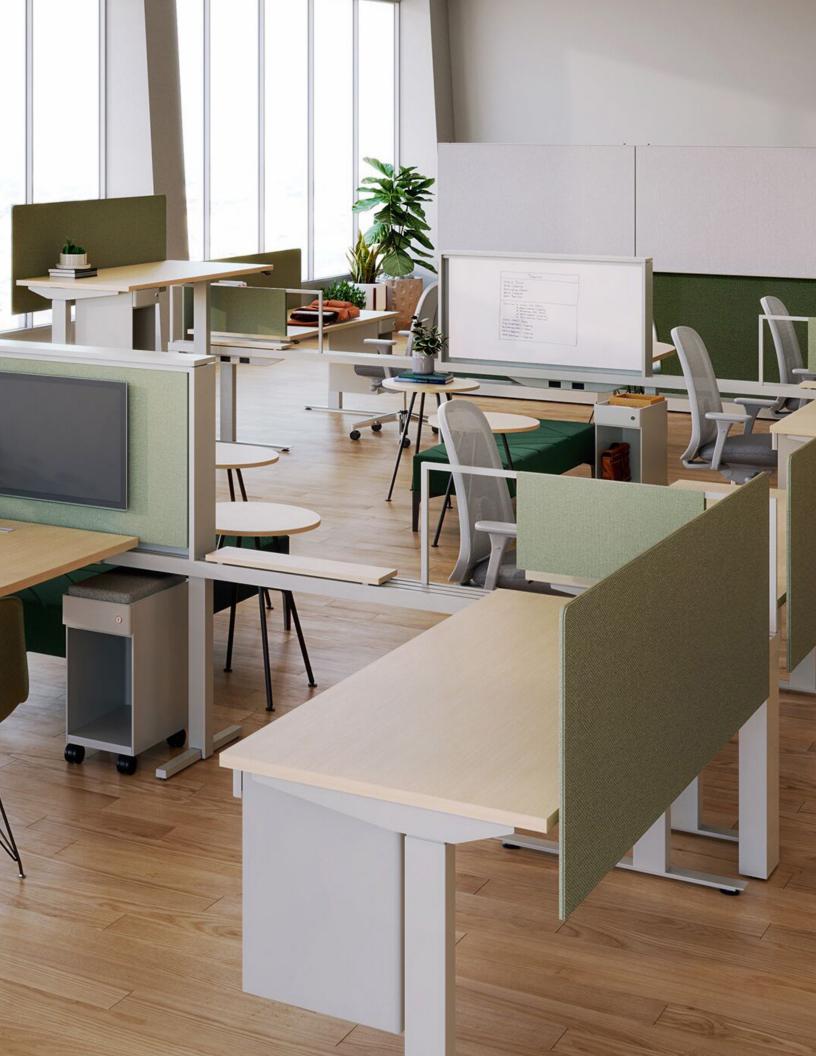

With height-adjustable tables, there are several unsolved customer problems: feeling exposed and easily distracted in open office environments, lack of storage and vertical cable management, and a lack of cohesive solutions—from functionality to aesthetics—designed to be used with height-adjustable products. There's an opportunity to enhance the user experience and better support organizations' investments in Herman Miller height-adjustable tables.

### **Ambit Workspace Solutions**

A comprehensive portfolio of components and accessories that enrich the existing height-adjustable table product lines and elevates the user experience.

# Visual harmony

Cohesive in style and texture, every element of Ambit is designed to enhance existing Herman Miller height-adjustable table products. Screens, shrouds, and vertical cable management work together purposefully to create a holistic sit-to-stand solution with dimension and functionality.

## Personalize and privatize

Screen and shroud attachments with multiple configurations create a more private workspace to remain focused and productive in, whether sitting or standing. Ambit components have a broad selection of material choices that allow you to make the space your own. Additionally, the portfolio utilizes work tools and accessories, creating homes for personal items.

### Intelligent storage tailored for you

Ambit offers multiple storage options—suspended and freestanding pedestal—without sacrificing organization for flexibility. Suspended storage options create easy access to personal items with a fluid motion, while pedestal storage options nest into the shroud to create a cleaner workspace and more legroom. Slim in design, Ambit supports hybrid workstyles and spaces and is designed for small or transient personal items.