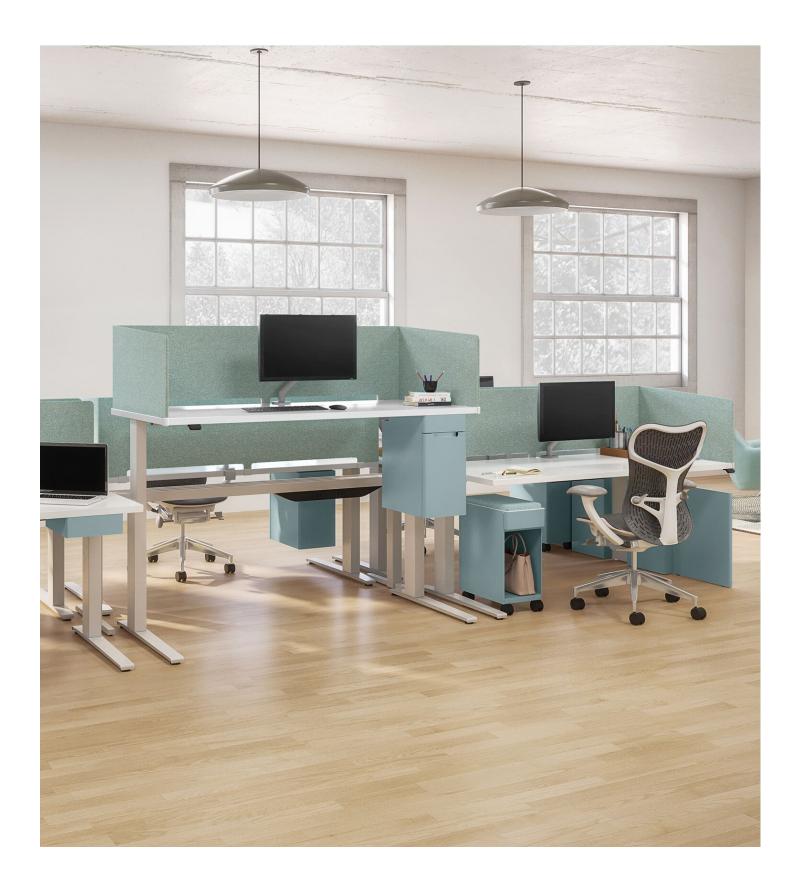

# Visual harmony

Cohesive in style and texture, every element of Ambit is designed to enhance existing Herman Miller height-adjustable table products. Screens, shrouds, and vertical cable management work together purposefully to create a holistic sit-to-stand solution with dimension and functionality.

## Personalize and privatize

Screen and shroud attachments with multiple configurations create a more private workspace to remain focused and productive in, whether sitting or standing. Ambit components have a broad selection of material choices that allow you to make the space your own. Additionally, the portfolio utilizes work tools and accessories, creating homes for personal items.

### Intelligent storage tailored for you

Ambit offers multiple storage options—suspended and freestanding pedestal—without sacrificing organization for flexibility. Suspended storage options create easy access to personal items with a fluid motion, while pedestal storage options nest into the shroud to create a cleaner workspace and more legroom. Slim in design, Ambit supports hybrid workstyles and spaces and is designed for small or transient personal items.