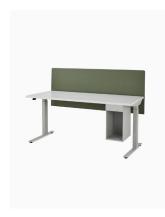

# Visual harmony

Cohesive in style and texture, every element of Ambit is designed to enhance existing Herman Miller height-adjustable table products. Screens, shrouds, and vertical cable management work together purposefully to create a holistic sit-to-stand solution with dimension and functionality.

## Personalize and privatize

Screen and shroud attachments with multiple configurations create a more private workspace to remain focused and productive in, whether sitting or standing. Ambit components have a broad selection of material choices that allow you to make the space your own. Additionally, the portfolio utilizes work tools and accessories, creating homes for personal items.