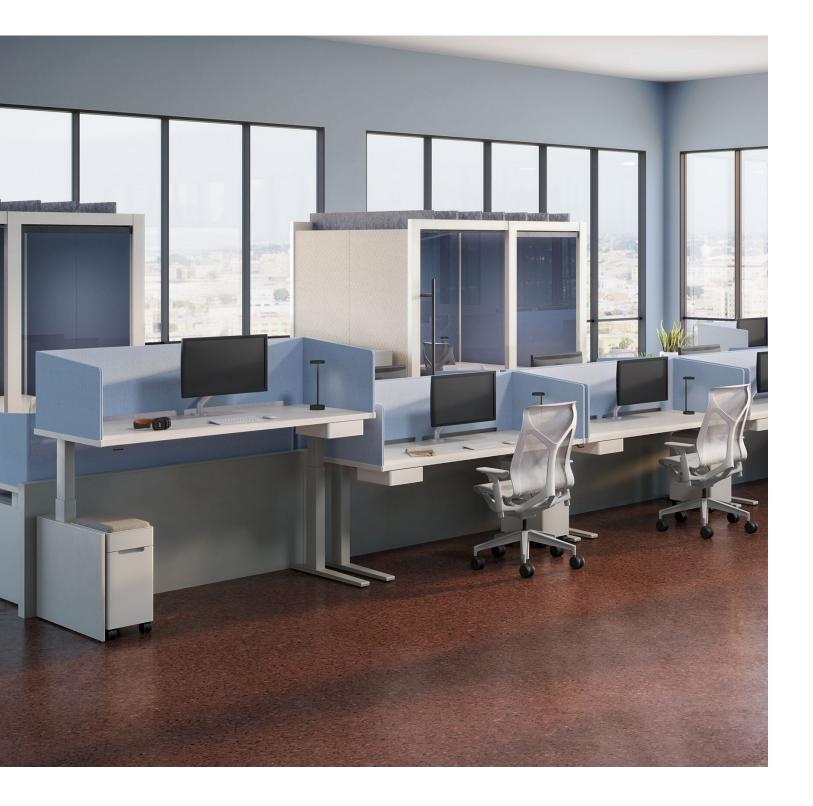

# Visual harmony

Cohesive in style and texture, every element of Ambit is designed to enhance existing Herman Miller height-adjustable table products. Screens, shrouds, and vertical cable management work together purposefully to create a holistic sit-to-stand solution with dimension and functionality.

## Personalize and privatize

Screen and shroud attachments with multiple configurations create a more private workspace to remain focused and productive in, whether sitting or standing. Ambit components have a broad selection of material choices that allow you to make the space your own. Additionally, the portfolio utilizes work tools and accessories, creating homes for personal items.