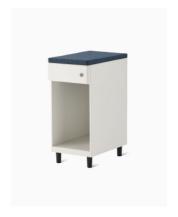

#### Intelligent storage tailored for you

Ambit offers multiple storage options—suspended and pedestal—without sacrificing organisation for flexibility. Suspended storage options create easy access to personal items with a fluid motion, while pedestal storage options nest into the shroud to create a cleaner workspace and more leg room. Slim in design, Ambit supports hybrid workstyles and spaces and is designed for small or transient personal items.