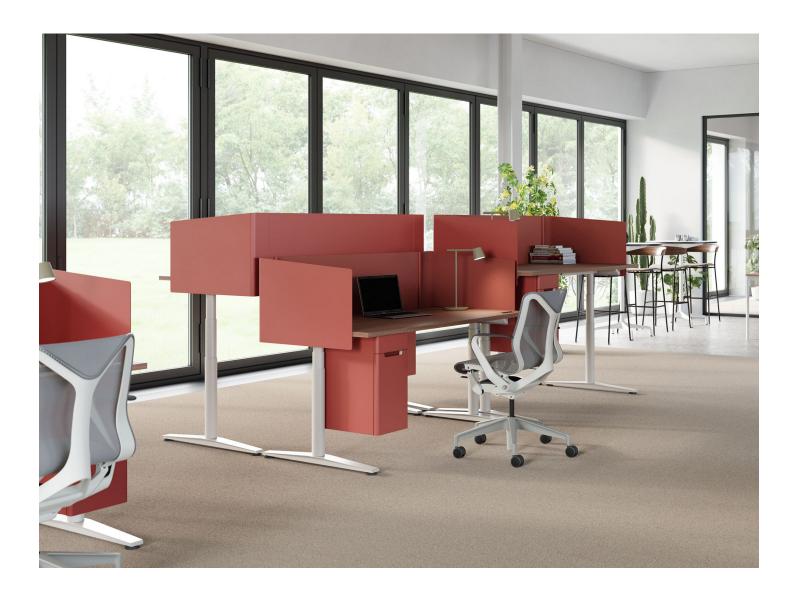

# Visual harmony

Cohesive in style and texture, every element of Ambit is designed to enhance the existing Ratio sit-to-stand desk. Screens and vertical cable management work together purposefully to create a holistic sit-to-stand solution with dimension and functionality.

### **Personal Privacy**

Screen attachments with multiple configurations create a more private workspace to remain focused and productive in, whether sitting or standing. Ambit components have a broad selection of material choices that allow you to make the space your own. Additionally, the portfolio utilises work tools and accessories, creating homes for personal items.