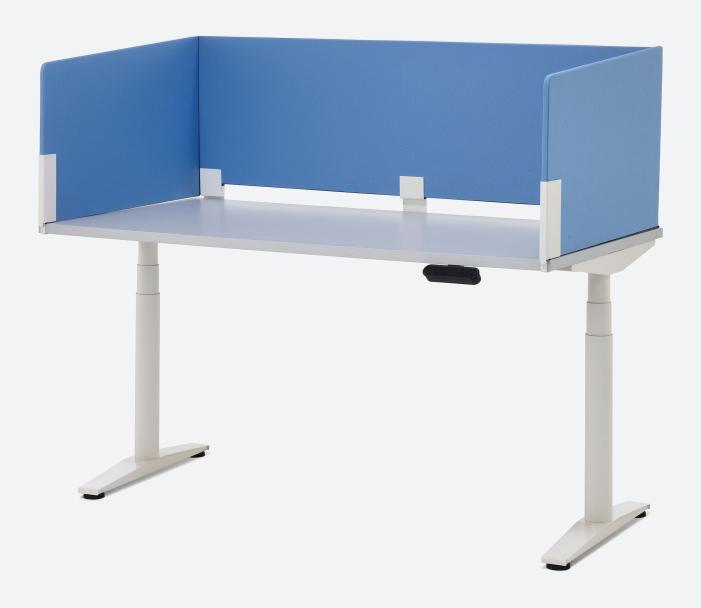

# Visual harmony

Cohesive in style and texture, every element of Ambit is designed to enhance the existing Ratio sit-to-stand desk. Screens and vertical cable management work together purposefully to create a holistic sit-to-stand solution with dimension and functionality.

### **Personal Privacy**

Screen attachments with multiple configurations create a more private workspace to remain focused and productive in, whether sitting or standing. Ambit components have a broad selection of material choices that allow you to make the space your own. Additionally, the portfolio utilises work tools and accessories, creating homes for personal items.