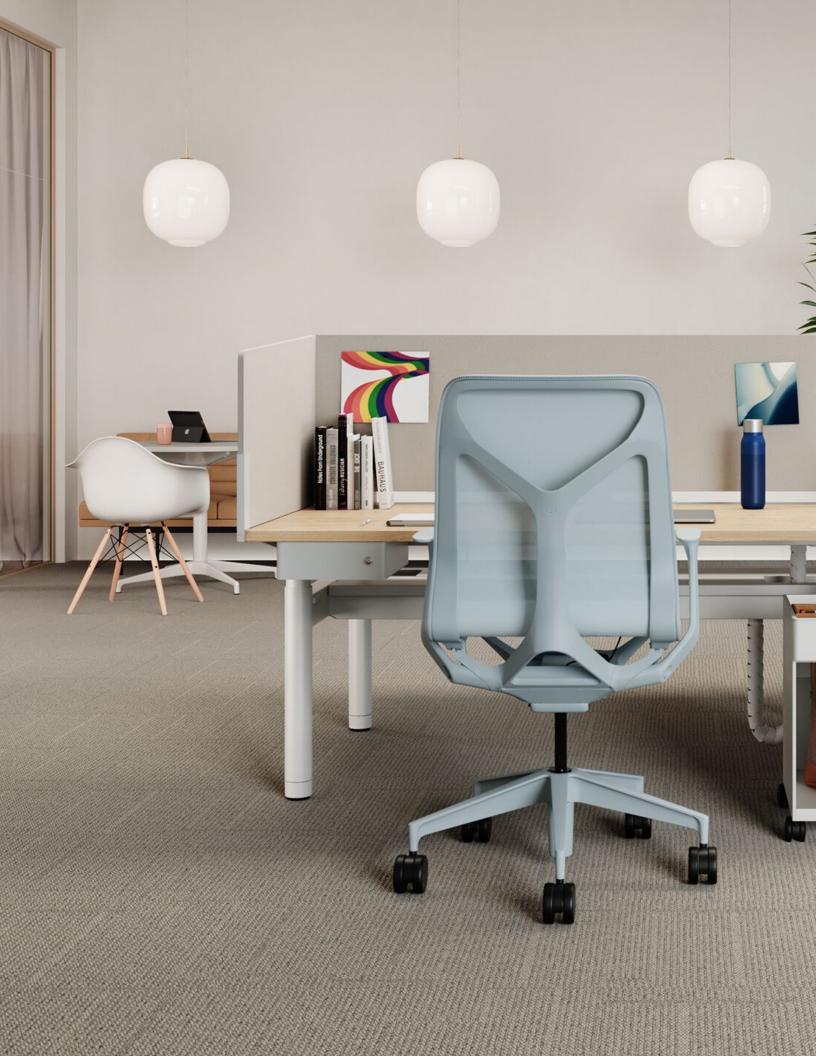

With sit-to-stand tables, there are several unsolved customer problems: feeling exposed and easily distracted in open office environments, lack of storage and vertical cable management, and a lack of cohesive solutions—from functionality to aesthetics—designed to be used with sit-to-stand products. There's an opportunity to enhance the user experience and better support organizations' investments in Herman Miller sit-to-stand tables.

#### **Ambit Workspace Solutions**

Ambit is a thoughtful, scalable, and comprehensive offering of accessories designed to support the sit-to-stand working environment. Developed to easily integrate into our existing portfolio of sit-to-stand products, including Ratio, Ambit offers consistent aesthetic solutions you can use across the office floorplate. From screens and storage to cable management, optimise your workday experience with Ambit.

# Visual harmony

Cohesive in style and texture, every element of Ambit is designed to enhance the existing Ratio sit-to-stand desk. Screens and vertical cable management work together purposefully to create a holistic sit-to-stand solution with dimension and functionality.

### **Personal Privacy**

Screen attachments with multiple configurations create a more private workspace to remain focused and productive in, whether sitting or standing. Ambit components have a broad selection of material choices that allow you to make the space your own. Additionally, the portfolio utilises work tools and accessories, creating homes for personal items.