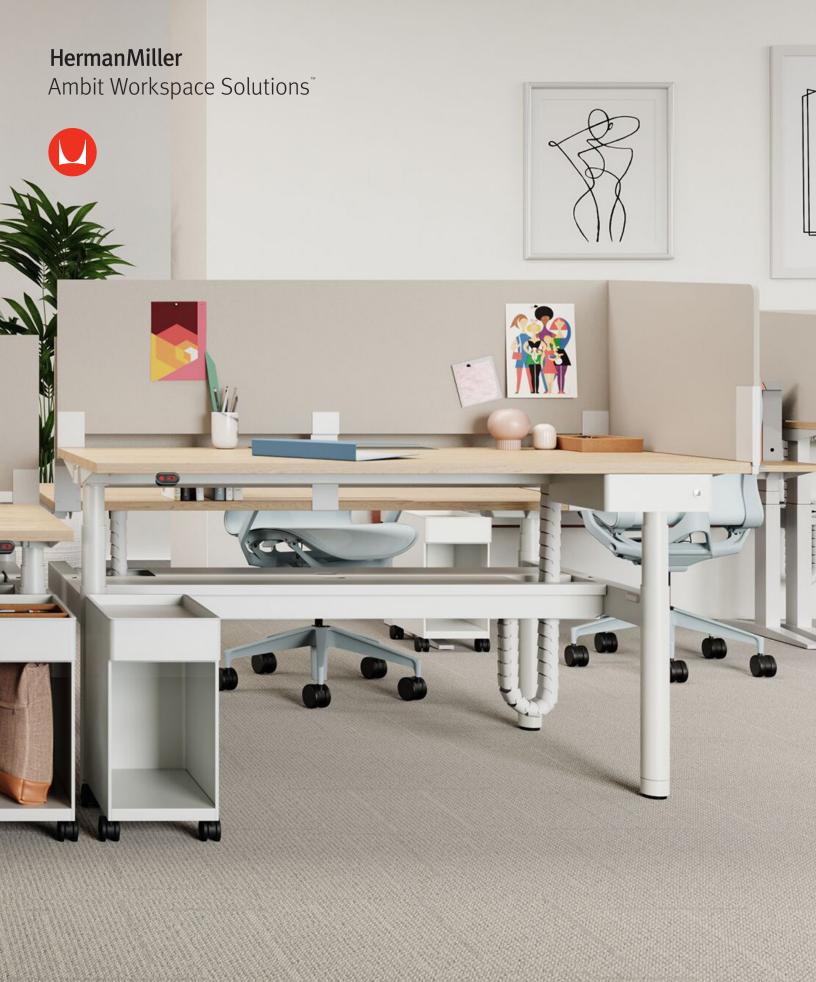

#### **Ambit Workspace Solutions**

Ambit is a thoughtful, scalable, and comprehensive offering of accessories designed to support the sit-to-stand working environment. Developed to easily integrate into our existing portfolio of sit-to-stand products, including Ratio, Ambit offers consistent aesthetic solutions you can use across the office floorplate. From screens and storage to cable management, optimise your workday experience with Ambit.

# Visual harmony

Cohesive in style and texture, every element of Ambit is designed to enhance the existing Ratio sit-to-stand desk. Screens and vertical cable management work together purposefully to create a holistic sit-to-stand solution with dimension and functionality.

### **Personal Privacy**

Screen attachments with multiple configurations create a more private workspace to remain focused and productive in, whether sitting or standing. Ambit components have a broad selection of material choices that allow you to make the space your own. Additionally, the portfolio utilises work tools and accessories, creating homes for personal items.

#### Intelligent storage tailored for you

Ambit offers multiple storage options—suspended and pedestal—without sacrificing organisation for flexibility. Suspended storage options create easy access to personal items with a fluid motion, while pedestal storage options nest into the shroud to create a cleaner workspace and more leg room. Slim in design, Ambit supports hybrid workstyles and spaces and is designed for small or transient personal items.