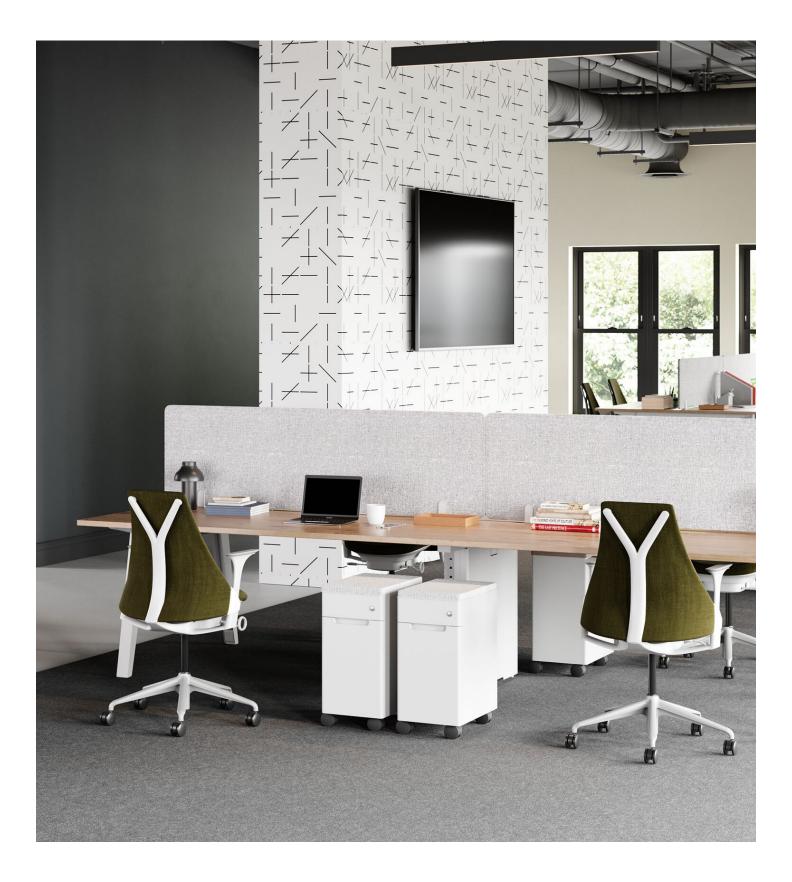

# Visual harmony

Cohesive in style and texture, every element of Ambit is designed to enhance the existing Ratio sit-to-stand desk. Screens and vertical cable management work together purposefully to create a holistic sit-to-stand solution with dimension and functionality.

### **Personal Privacy**

Screen attachments with multiple configurations create a more private workspace to remain focused and productive in, whether sitting or standing. Ambit components have a broad selection of material choices that allow you to make the space your own. Additionally, the portfolio utilises work tools and accessories, creating homes for personal items.

#### Intelligent storage tailored for you

Ambit offers multiple storage options—suspended and pedestal—without sacrificing organisation for flexibility. Suspended storage options create easy access to personal items with a fluid motion, while pedestal storage options nest into the shroud to create a cleaner workspace and more leg room. Slim in design, Ambit supports hybrid workstyles and spaces and is designed for small or transient personal items.