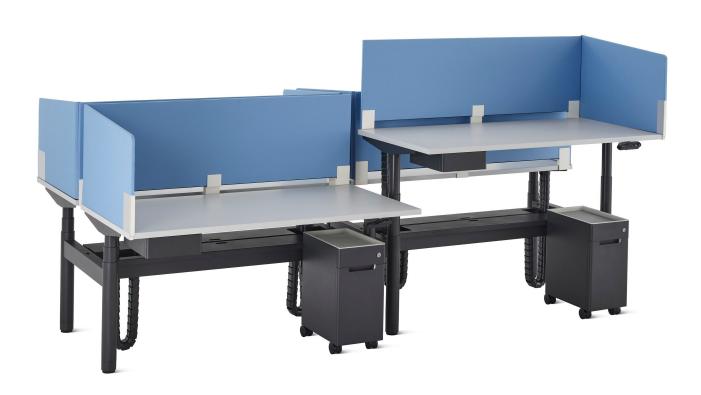

# Visual harmony

Cohesive in style and texture, every element of Ambit is designed to enhance the existing Ratio sit-to-stand desk. Screens and vertical cable management work together purposefully to create a holistic sit-to-stand solution with dimension and functionality.

#### Intelligent storage tailored for you

Ambit offers multiple storage options—suspended and pedestal—without sacrificing organisation for flexibility. Suspended storage options create easy access to personal items with a fluid motion, while pedestal storage options nest into the shroud to create a cleaner workspace and more leg room. Slim in design, Ambit supports hybrid workstyles and spaces and is designed for small or transient personal items.

## **Product Vocabulary**

Ambit Screen

Ambit Storage

Ambit Vertical Cable Management

Ambit Cork Tray