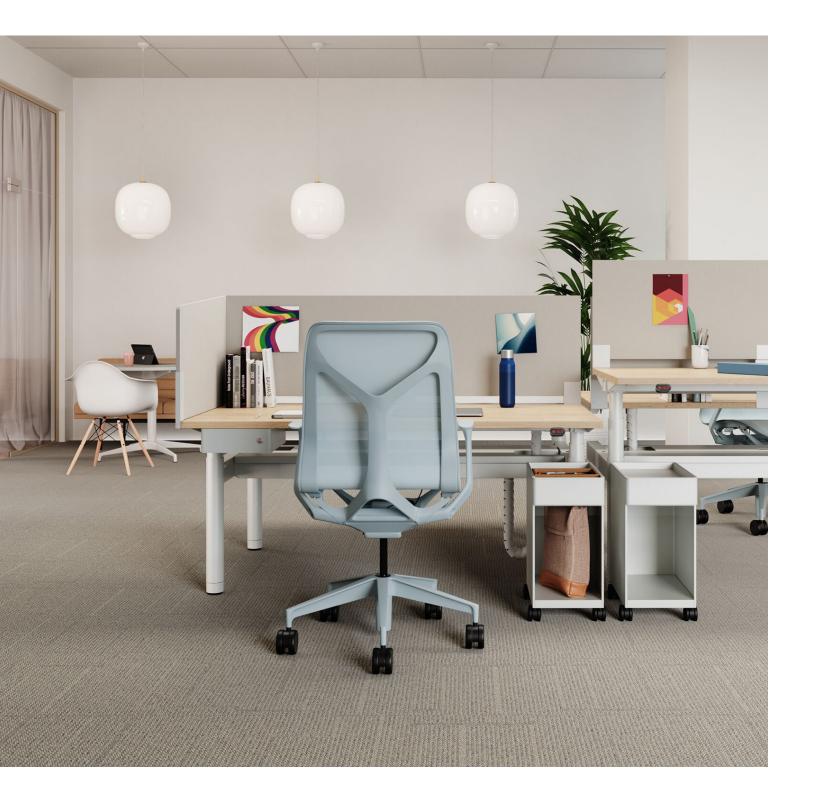

### **Personal Privacy**

Screen attachments with multiple configurations create a more private workspace to remain focused and productive in, whether sitting or standing. Ambit components have a broad selection of material choices that allow you to make the space your own. Additionally, the portfolio utilises work tools and accessories, creating homes for personal items.

#### Intelligent storage tailored for you

Ambit offers multiple storage options—suspended and pedestal—without sacrificing organisation for flexibility. Suspended storage options create easy access to personal items with a fluid motion, while pedestal storage options nest into the shroud to create a cleaner workspace and more leg room. Slim in design, Ambit supports hybrid workstyles and spaces and is designed for small or transient personal items.