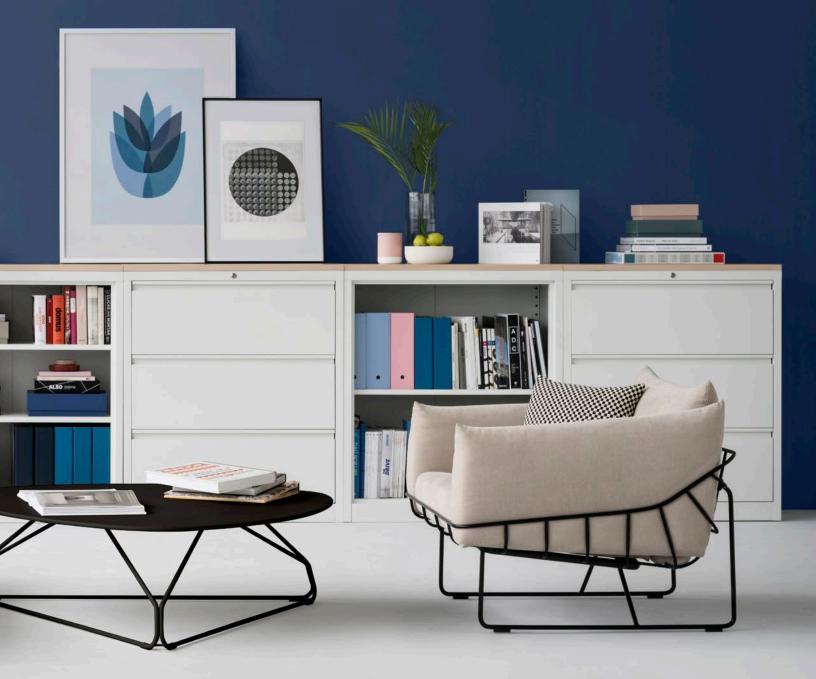

Versatility for the Office

CK integrates seamlessly into all types of workspaces. Its pedestals, bookshelves, and sliding door cabinets fit neatly into private offices. Larger units or a run of filing cabinets do triple duty: they store materials for individuals or teams, create boundary, and are a site for stand-up meetings.

Locking or lock-free, traditional swinging doors or space-saving sliding doors, tall towers or svelte pedestals, doors in metal or in clear tempered glass—CK storage can meet any storage need. And it can be ordered in custom colors, so it can either fit in or stand out, depending on the desired effect.

#### Versatility for People

The breadth of the CK storage family means that there's a place for everything, and everything can stay in its place. Designed for the way people work and live now, CK has storage for things like running shoes, yoga mats, and backpacks, as well as files, books, and computers. And keyless-entry personal lockers keep all of it safe, even for mobile workers and guests.