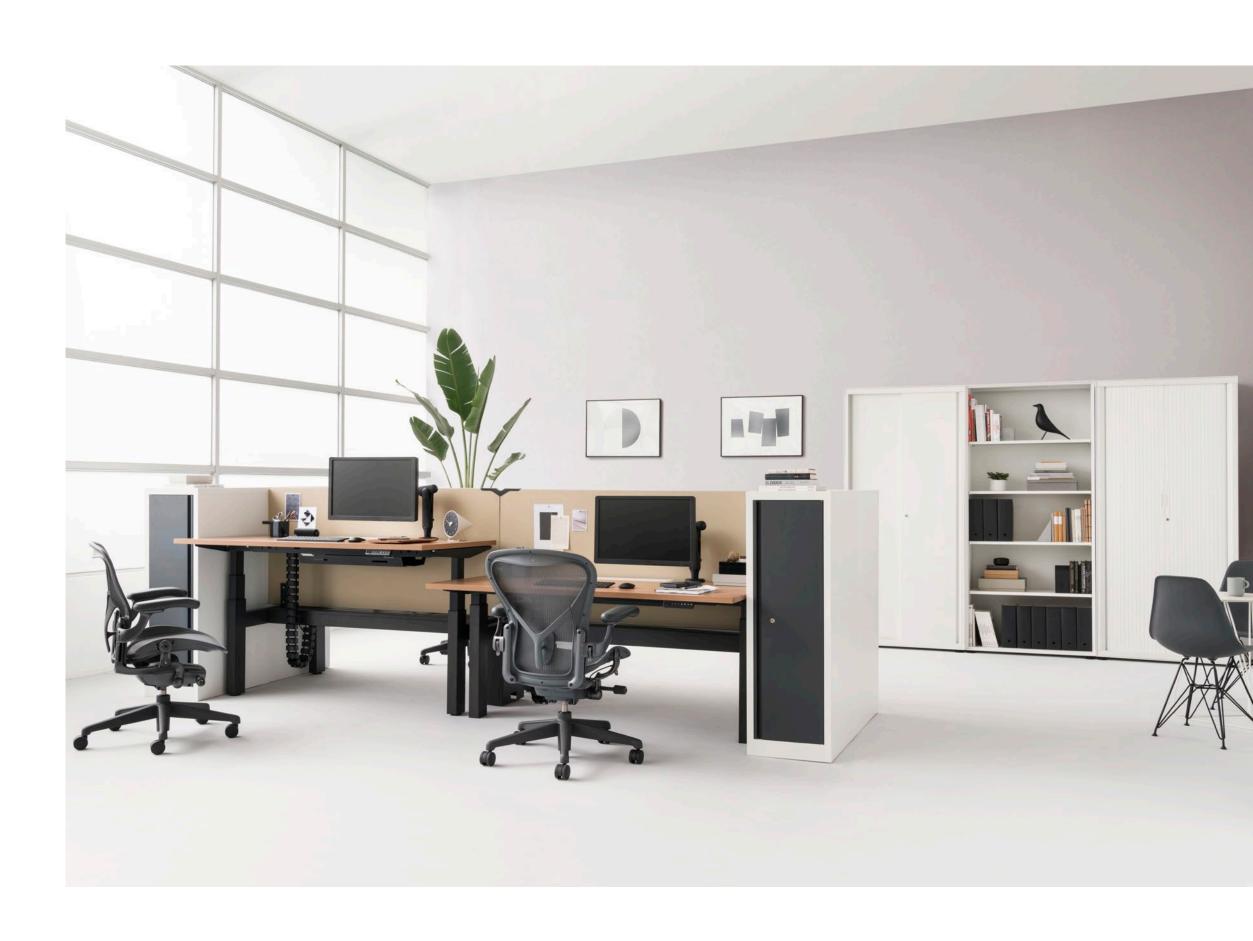

#### The CK Filing and Storage Series Family

Three product lines comprise the CK family, providing a comprehensive solution to filing and storage needs.

CK2 has pedestals, lateral filling cabinets, tambour door cabinets, hinge-door cabinets, sliding door cabinets, open-shelf cabinets, tower storage, and stack-on series.

CK8 includes a range of pedestals, lateral filing cabinets, tambour door cabinets, hinge-door cabinets, sliding door cabinets, openshelf cabinets and stack-on series.

CKL offers personal lockers with keyless entry and individual setting of lock combinations.

Versatility for the Office

CK integrates seamlessly into all types of workspaces. Its pedestals, bookshelves, and sliding door cabinets fit neatly into private offices. Larger units or a run of filing cabinets do triple duty: they store materials for individuals or teams, create boundary, and are a site for stand-up meetings.