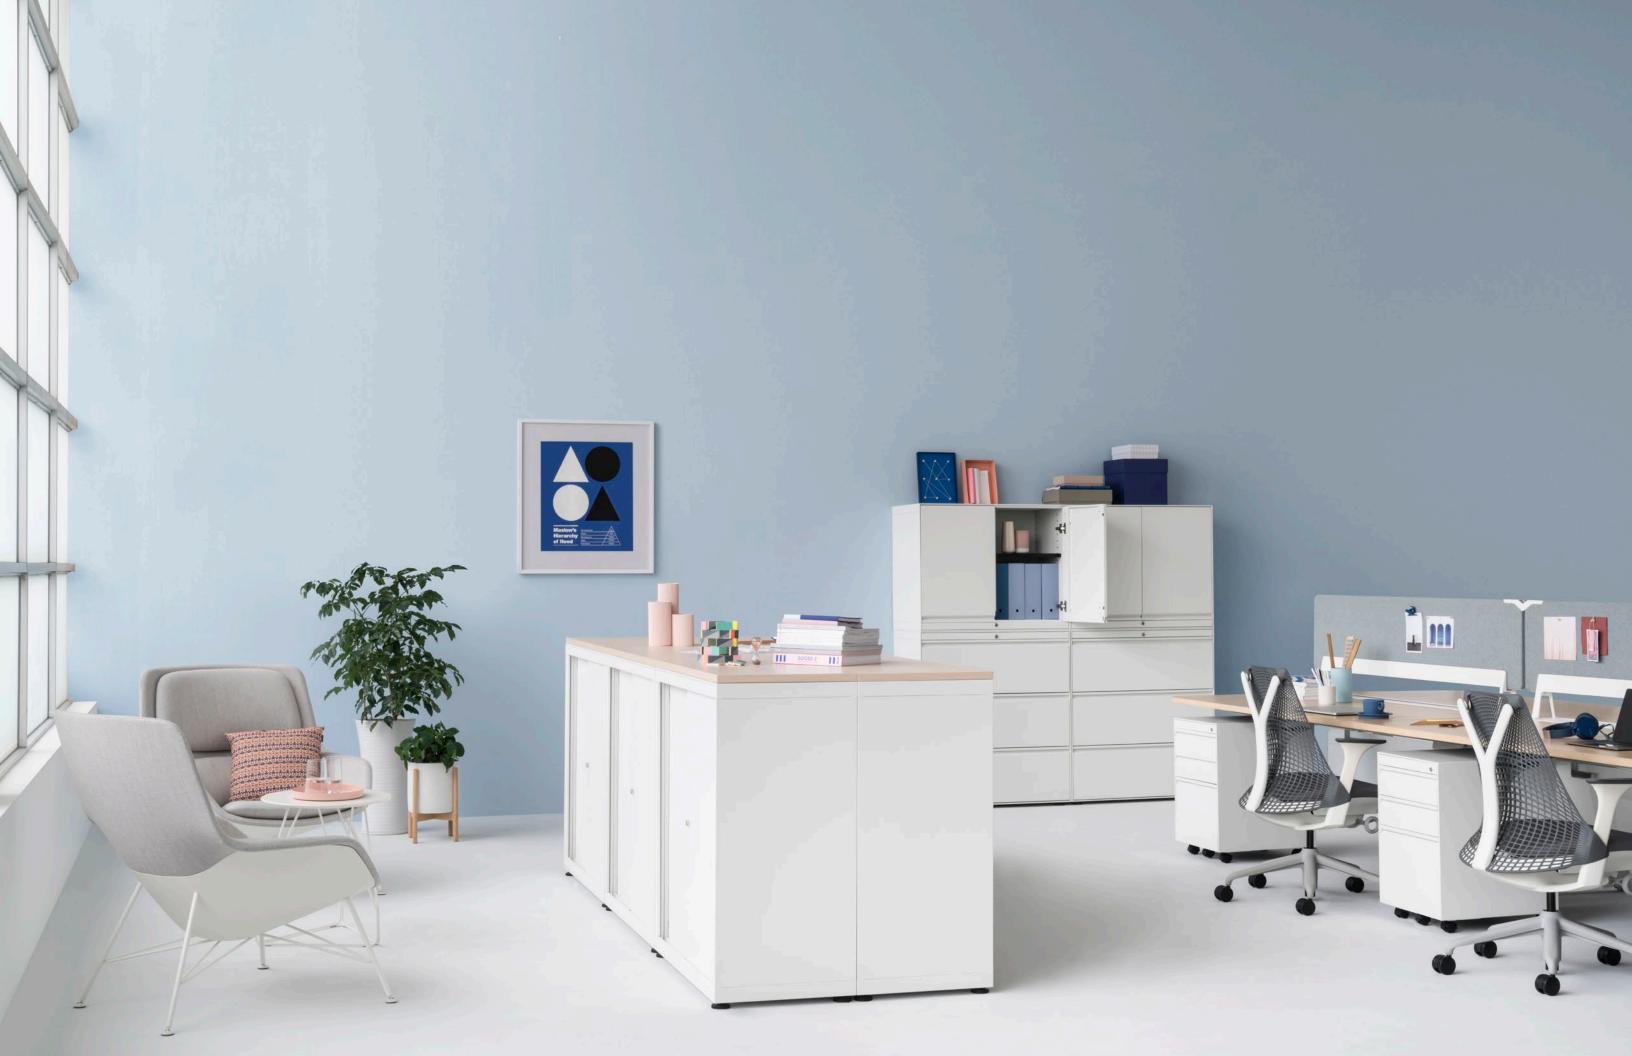

Versatility for the Office

CK integrates seamlessly into all types of workspaces. Its pedestals, bookshelves, and sliding door cabinets fit neatly into private offices. Larger units or a run of filing cabinets do triple duty: they store materials for individuals or teams, create boundary, and are a site for stand-up meetings.

Locking or lock-free, traditional swinging doors or space-saving sliding doors, tall towers or svelte pedestals, doors in metal or in clear tempered glass—CK storage can meet any storage need. And it can be ordered in custom colors, so it can either fit in or stand out, depending on the desired effect.

#### Delivers Two Kinds of Value

The CK family provides value in two ways. First, it's made with quality materials and backed by Herman Miller's industry-leading standard warranty. Second, CK's design maximizes the use of floor space at an affordable price. Both mean that CK filing and storage will be a hardworking office mate for years to come.