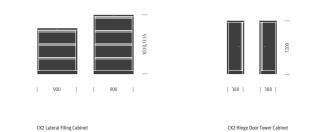

#### The CK Filing and Storage Series Family

Three product lines comprise the CK family, providing a comprehensive solution to filing and storage needs.

CK2 has pedestals, lateral filling cabinets, tambour door cabinets, hinge-door cabinets, sliding door cabinets, open-shelf cabinets, tower storage, and stack-on series.

CK2 Sliding Door Cabinet

CK2 Tambour Door Cabinet

CK2 Hinge Door Cabinet

CK2 Open Shelf Cabinet

| 900 | | 900 | | 900 | | 900 |

CK8 Hinge Door Cabinet

| 900 | | 900 | Planter For CK2 & CK8 Cabinet Woodtop For CK2 & CK8 Cabinet