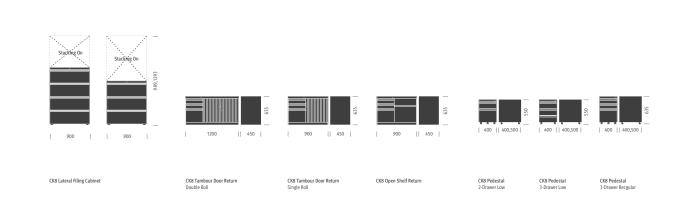

CK2 Sliding Door Cabinet

CK2 Tambour Door Cabinet

CK2 Hinge Door Cabinet

CK2 Open Shelf Cabinet

| 900 | | 900 | | 900 | | 900 |

CK8 Hinge Door Cabinet

| 900 | | 900 | Planter For CK2 & CK8 Cabinet Woodtop For CK2 & CK8 Cabinet

CK8 Sliding Door Cabinet

CK8 Tambour Door Cabinet

#### CK8 Open Shelf Cabinet