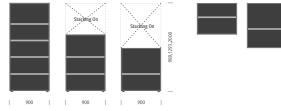

CK2 Sliding Door Cabinet

CK2 Tambour Door Cabinet

CK2 Hinge Door Cabinet

CK2 Open Shelf Cabinet

| 900 | | 900 | | 900 | | 900 |

CK8 Hinge Door Cabinet

| 900 | | 900 | Planter For CK2 & CK8 Cabinet Woodtop For CK2 & CK8 Cabinet