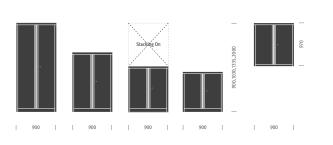

#### The CK Filing and Storage Series Family

Three product lines comprise the CK family, providing a comprehensive solution to filing and storage needs.

CK2 has pedestals, lateral filling cabinets, tambour door cabinets, hinge-door cabinets, sliding door cabinets, open-shelf cabinets, tower storage, and stack-on series.

CK2 Sliding Door Cabinet

CK2 Tambour Door Cabinet

CK2 Hinge Door Cabinet

CK2 Open Shelf Cabinet

| 900 | | 900 | | 900 | | 900 |

CK8 Hinge Door Cabinet

| 900 | | 900 | Planter For CK2 & CK8 Cabinet Woodtop For CK2 & CK8 Cabinet