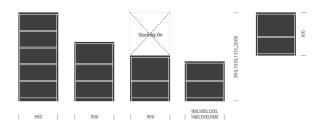

#### The CK Filing and Storage Series Family

Three product lines comprise the CK family, providing a comprehensive solution to filing and storage needs.

CK2 has pedestals, lateral filling cabinets, tambour door cabinets, hinge-door cabinets, sliding door cabinets, open-shelf cabinets, tower storage, and stack-on series.

CK2 Sliding Door Cabinet

CK2 Tambour Door Cabinet

CK2 Hinge Door Cabinet

CK2 Open Shelf Cabinet

| 900 | | 900 | | 900 | | 900 |

CK8 Hinge Door Cabinet

| 900 | | 900 | Planter For CK2 & CK8 Cabinet Woodtop For CK2 & CK8 Cabinet

CK8 Sliding Door Cabinet

CK8 Tambour Door Cabinet

#### CK8 Open Shelf Cabinet