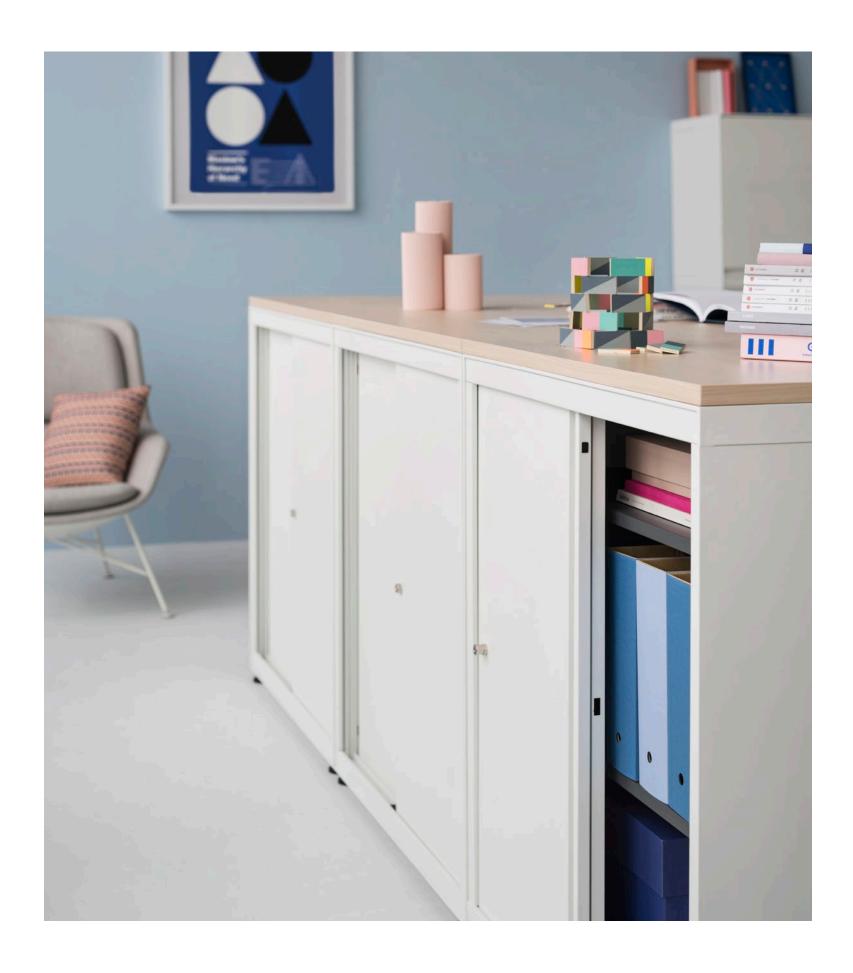

Locking or lock-free, traditional swinging doors or space-saving sliding doors, tall towers or svelte pedestals, doors in metal or in clear tempered glass—CK storage can meet any storage need. And it can be ordered in custom colors, so it can either fit in or stand out, depending on the desired effect.

CK2 Sliding Door Cabinet

CK2 Tambour Door Cabinet

CK2 Hinge Door Cabinet

CK2 Open Shelf Cabinet

| 900 | | 900 | | 900 | | 900 |

CK8 Hinge Door Cabinet

| 900 | | 900 | Planter For CK2 & CK8 Cabinet Woodtop For CK2 & CK8 Cabinet