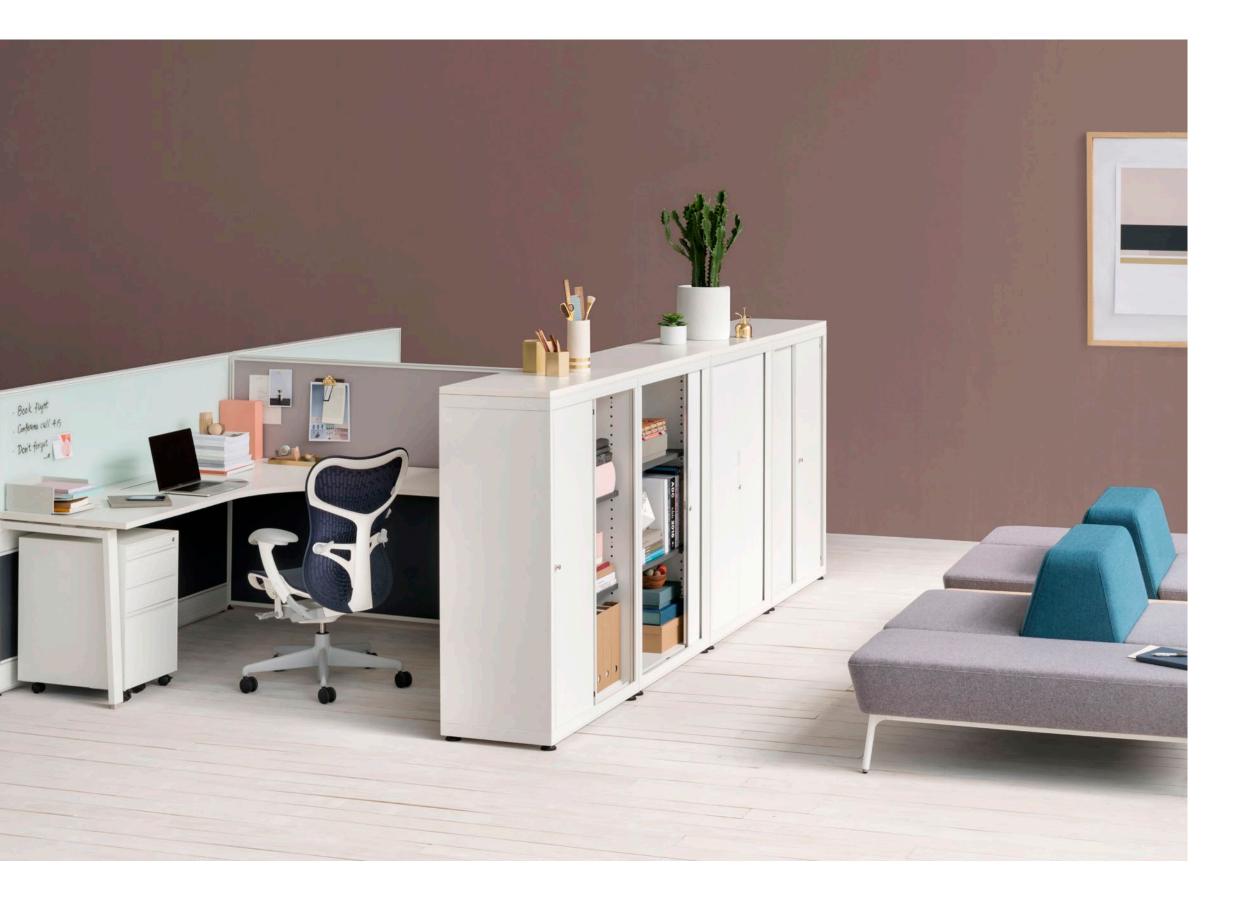

Versatility for the Office

CK integrates seamlessly into all types of workspaces. Its pedestals, bookshelves, and sliding door cabinets fit neatly into private offices. Larger units or a run of filing cabinets do triple duty: they store materials for individuals or teams, create boundary, and are a site for stand-up meetings.

Locking or lock-free, traditional swinging doors or space-saving sliding doors, tall towers or svelte pedestals, doors in metal or in clear tempered glass—CK storage can meet any storage need. And it can be ordered in custom colors, so it can either fit in or stand out, depending on the desired effect.

#### Versatility for People

The breadth of the CK storage family means that there's a place for everything, and everything can stay in its place. Designed for the way people work and live now, CK has storage for things like running shoes, yoga mats, and backpacks, as well as files, books, and computers. And keyless-entry personal lockers keep all of it safe, even for mobile workers and guests.