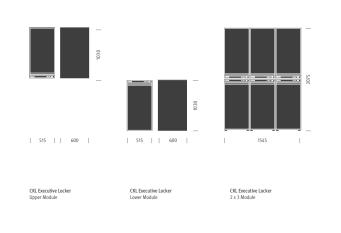

## | 515 | | 600 | | 515 | | 600 | 1545 I

CKL Staff Locker Lower Module

CKL Staff Locker 3 x 3 Module

CKL Staff Locker Upper Module