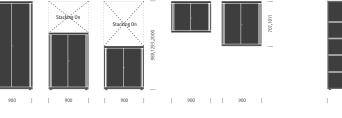

CK8 Sliding Door Cabinet

CK8 Tambour Door Cabinet

#### CK8 Open Shelf Cabinet

## | 515 | | 600 | | 515 | | 600 | 1545 I

CKL Staff Locker Lower Module

CKL Staff Locker 3 x 3 Module