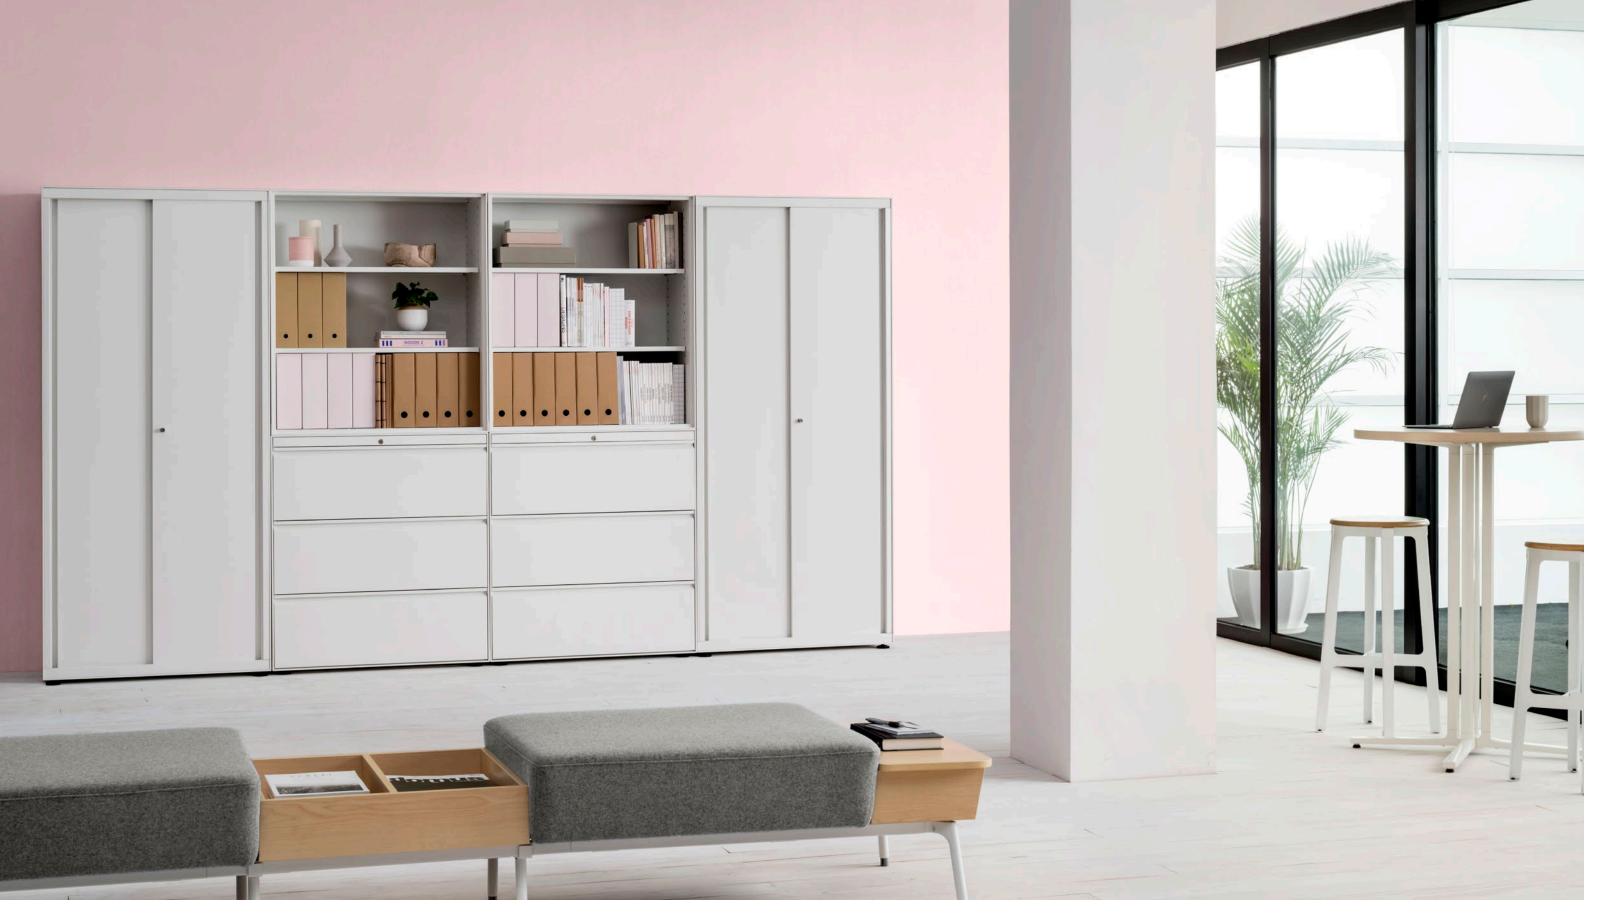

Versatility for the Office

CK integrates seamlessly into all types of workspaces. Its pedestals, bookshelves, and sliding door cabinets fit neatly into private offices. Larger units or a run of filing cabinets do triple duty: they store materials for individuals or teams, create boundary, and are a site for stand-up meetings.

Locking or lock-free, traditional swinging doors or space-saving sliding doors, tall towers or svelte pedestals, doors in metal or in clear tempered glass—CK storage can meet any storage need. And it can be ordered in custom colors, so it can either fit in or stand out, depending on the desired effect.

#### Versatility for People

The breadth of the CK storage family means that there's a place for everything, and everything can stay in its place. Designed for the way people work and live now, CK has storage for things like running shoes, yoga mats, and backpacks, as well as files, books, and computers. And keyless-entry personal lockers keep all of it safe, even for mobile workers and guests.