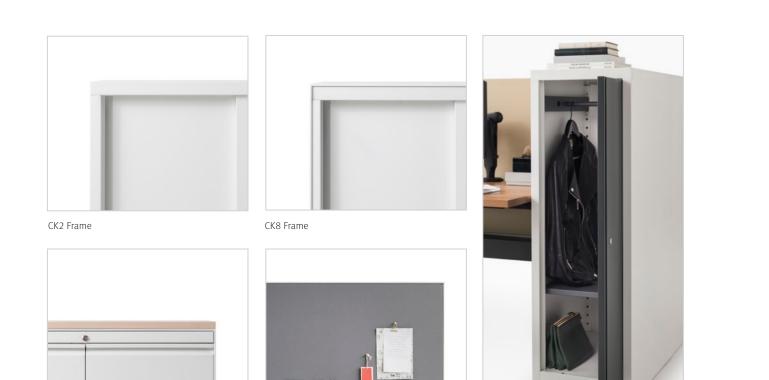

#### The CK Filing and Storage Series Family

Three product lines comprise the CK family, providing a comprehensive solution to filing and storage needs.

CK2 has pedestals, lateral filling cabinets, tambour door cabinets, hinge-door cabinets, sliding door cabinets, open-shelf cabinets, tower storage, and stack-on series.

CK8 includes a range of pedestals, lateral filing cabinets, tambour door cabinets, hinge-door cabinets, sliding door cabinets, openshelf cabinets and stack-on series.

CKL offers personal lockers with keyless entry and individual setting of lock combinations.

#### Design for the Environment

For the latest information on CK storage and filing's sustainable elements, visit hermanmiller.com/en\_apc/ckstorage.

Woodtop

Pinnable Board

Coat Hanger

Planter

Hanging File

Stationary Tray