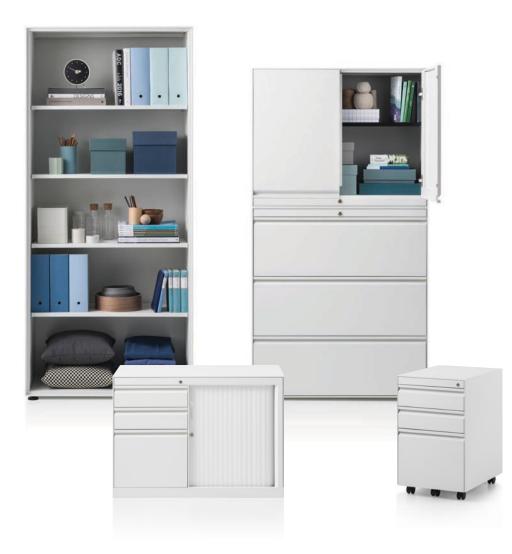

#### The CK Filing and Storage Series Family

Three product lines comprise the CK family, providing a comprehensive solution to filing and storage needs.

CK2 has pedestals, lateral filling cabinets, tambour door cabinets, hinge-door cabinets, sliding door cabinets, open-shelf cabinets, tower storage, and stack-on series.

CK8 includes a range of pedestals, lateral filing cabinets, tambour door cabinets, hinge-door cabinets, sliding door cabinets, openshelf cabinets and stack-on series.

CKL offers personal lockers with keyless entry and individual setting of lock combinations.