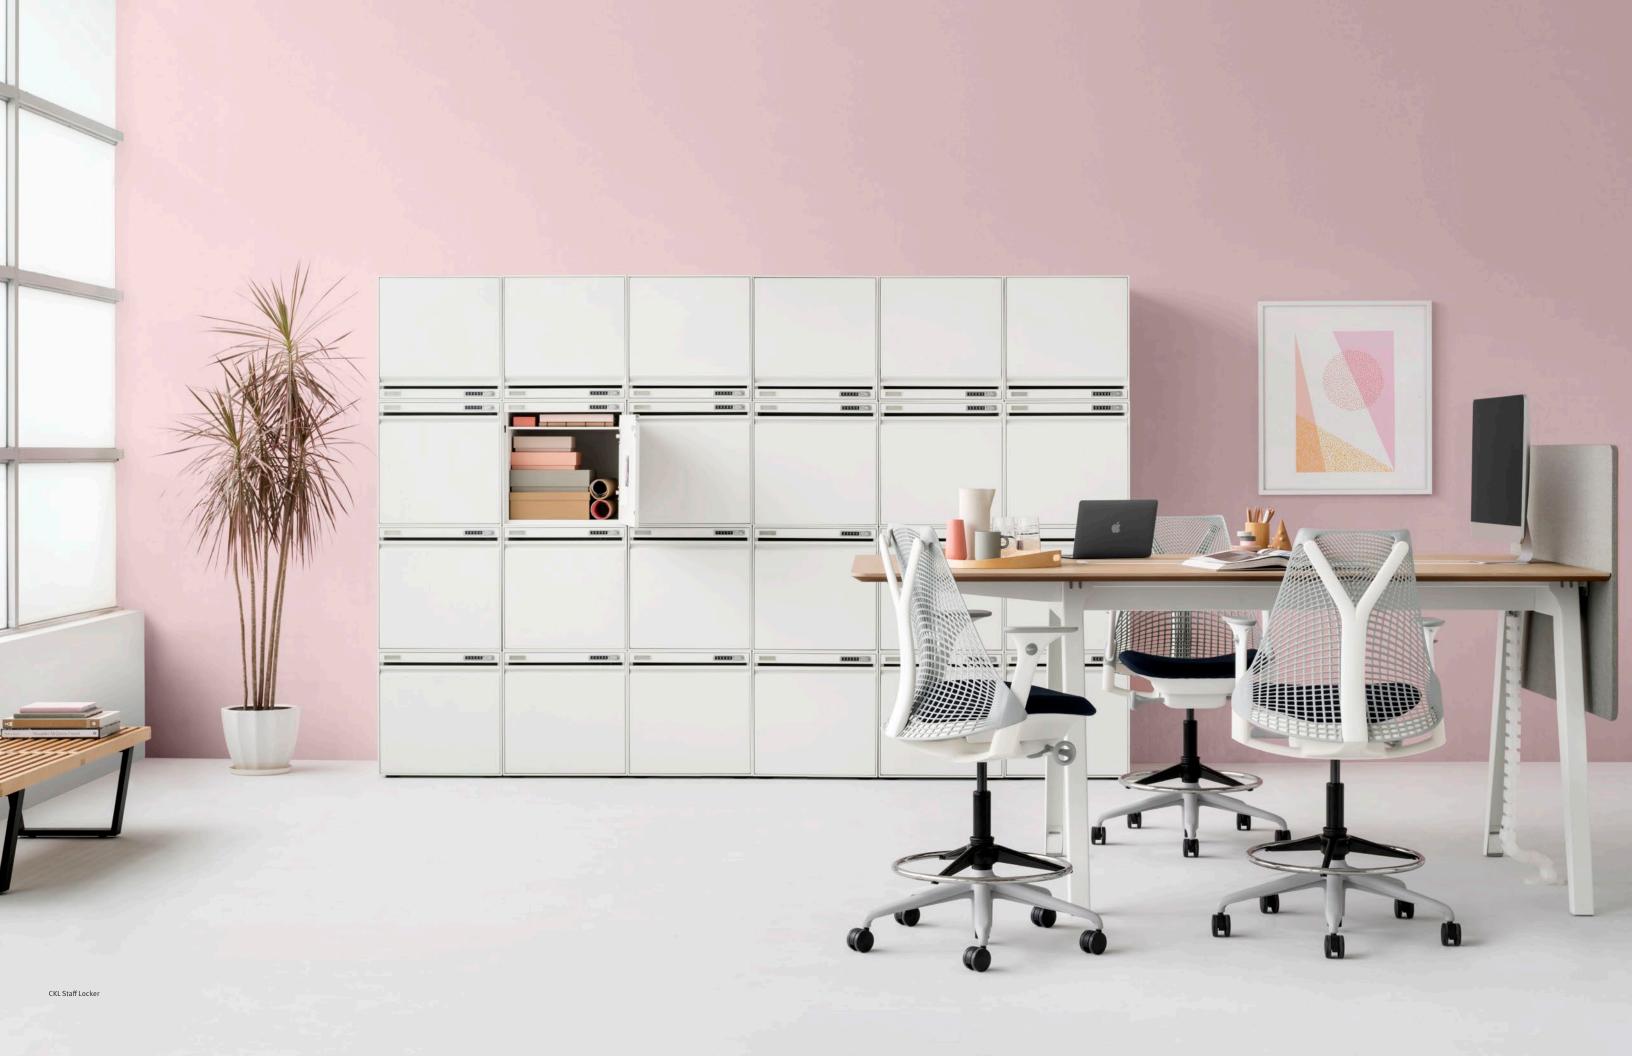

CK8 includes a range of pedestals, lateral filing cabinets, tambour door cabinets, hinge-door cabinets, sliding door cabinets, openshelf cabinets and stack-on series.

CKL offers personal lockers with keyless entry and individual setting of lock combinations.

#### Versatility for People

The breadth of the CK storage family means that there's a place for everything, and everything can stay in its place. Designed for the way people work and live now, CK has storage for things like running shoes, yoga mats, and backpacks, as well as files, books, and computers. And keyless-entry personal lockers keep all of it safe, even for mobile workers and guests.

## | 515 | | 600 | | 515 | | 600 | 1545 I

CKL Staff Locker Lower Module

CKL Staff Locker 3 x 3 Module