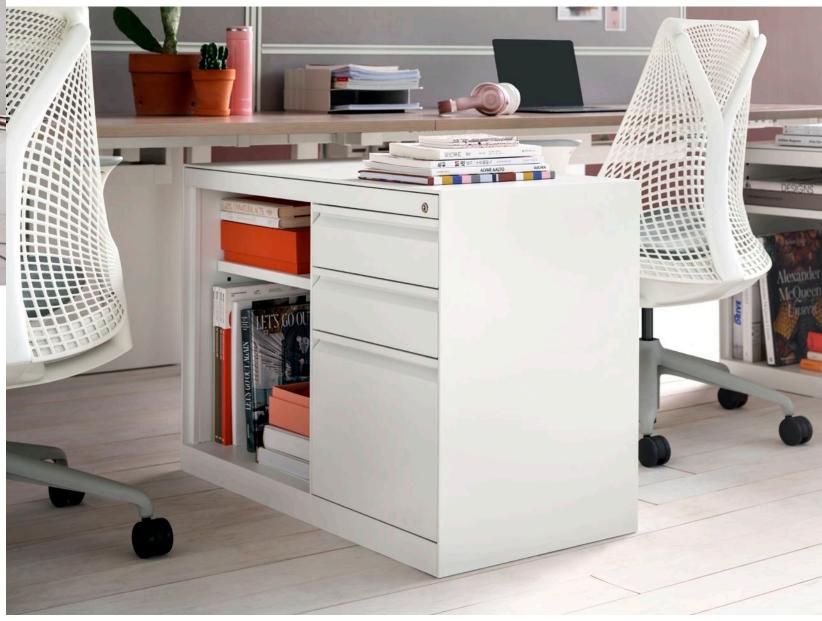

#### The CK Filing and Storage Series Family

Three product lines comprise the CK family, providing a comprehensive solution to filing and storage needs.

CK2 has pedestals, lateral filling cabinets, tambour door cabinets, hinge-door cabinets, sliding door cabinets, open-shelf cabinets, tower storage, and stack-on series.

#### Delivers Two Kinds of Value

The CK family provides value in two ways. First, it's made with quality materials and backed by Herman Miller's industry-leading standard warranty. Second, CK's design maximizes the use of floor space at an affordable price. Both mean that CK filing and storage will be a hardworking office mate for years to come.