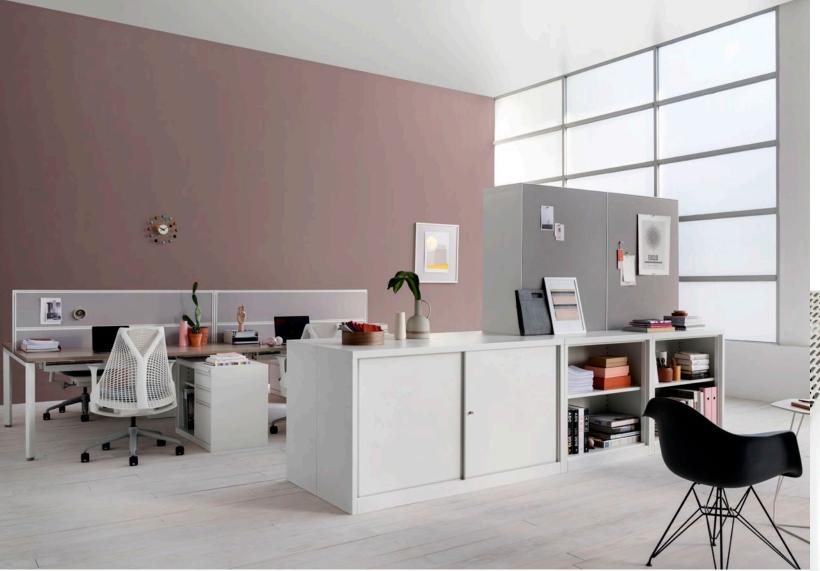

Versatility for the Office

CK integrates seamlessly into all types of workspaces. Its pedestals, bookshelves, and sliding door cabinets fit neatly into private offices. Larger units or a run of filing cabinets do triple duty: they store materials for individuals or teams, create boundary, and are a site for stand-up meetings.

Locking or lock-free, traditional swinging doors or space-saving sliding doors, tall towers or svelte pedestals, doors in metal or in clear tempered glass—CK storage can meet any storage need. And it can be ordered in custom colors, so it can either fit in or stand out, depending on the desired effect.