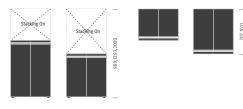

CK2 Sliding Door Cabinet

CK2 Tambour Door Cabinet

CK2 Hinge Door Cabinet

CK2 Open Shelf Cabinet

| 900 | | 900 | | 900 | | 900 |

CK8 Hinge Door Cabinet

| 900 | | 900 | Planter For CK2 & CK8 Cabinet Woodtop For CK2 & CK8 Cabinet

CK8 Sliding Door Cabinet

CK8 Tambour Door Cabinet