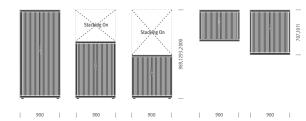

CK2 Sliding Door Cabinet

CK2 Tambour Door Cabinet

CK2 Hinge Door Cabinet

CK2 Open Shelf Cabinet

| 900 | | 900 | | 900 | | 900 |

CK8 Hinge Door Cabinet

| 900 | | 900 | Planter For CK2 & CK8 Cabinet Woodtop For CK2 & CK8 Cabinet