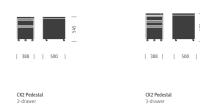

#### The CK Filing and Storage Series Family

Three product lines comprise the CK family, providing a comprehensive solution to filing and storage needs.

CK2 has pedestals, lateral filling cabinets, tambour door cabinets, hinge-door cabinets, sliding door cabinets, open-shelf cabinets, tower storage, and stack-on series.

CK8 includes a range of pedestals, lateral filing cabinets, tambour door cabinets, hinge-door cabinets, sliding door cabinets, openshelf cabinets and stack-on series.

CKL offers personal lockers with keyless entry and individual setting of lock combinations.