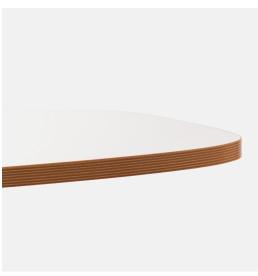

Passport is introducing a new, plywood edge. It's available paired with a variety of the surface finishes.