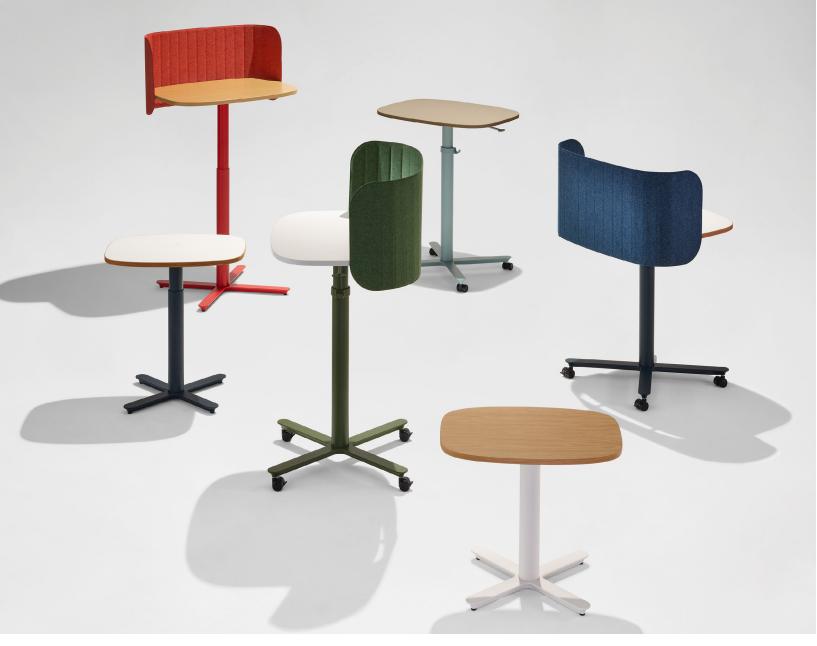

### **Passport Work Table**

Your home office. The living room. A studio bedroom. Pulled over to a comfortable office nook. Grouped together for a study session. Anywhere can be your perfect workspace with a desk that moves with you. Height-adjustable, with an intentionally compact lightweight design, Passport is the just-right table for the moments you need it.

# Make anywhere work for you

Passport features an untethered height-adjustable design, so you can move your table wherever you need to. Its single-column base and lightweight design make it all the easier: pull it up to wherever you're working and, just like that—instant workspace.

## Comfort at any height

Passport's simple, intuitive lever allows you to smoothly adjust your table for a range of heights, giving you flexibility between sitting and standing and offering comfort at any posture. With a 305mm range for the small table and 458mm for the large, Passport can find a spot that works in many settings.

Passport is available in 2 sizes: small (559mm x 406mm surface) and large (686mm x 508mm, enough surface space for a laptop, notebook, and beverage).

Featuring an untethered height-adjustable design, Passport's pneumatic lift provides height-adjustability without needing to plug into a power source.

An optional Privacy Screen and Bag Hook work well with the large table, adding warmth and boundary, and a spot to place your bag. Available in a variety of colors.

# Small footprint, big function

Passport is intentionally compact in design, large enough for the essentials and small enough for tight spaces. It's available in two sizes, with enough surface space for a laptop, notebook, and your favorite beverage. Add the optional bag hook or screen to make it work even harder—all without increasing the footprint.