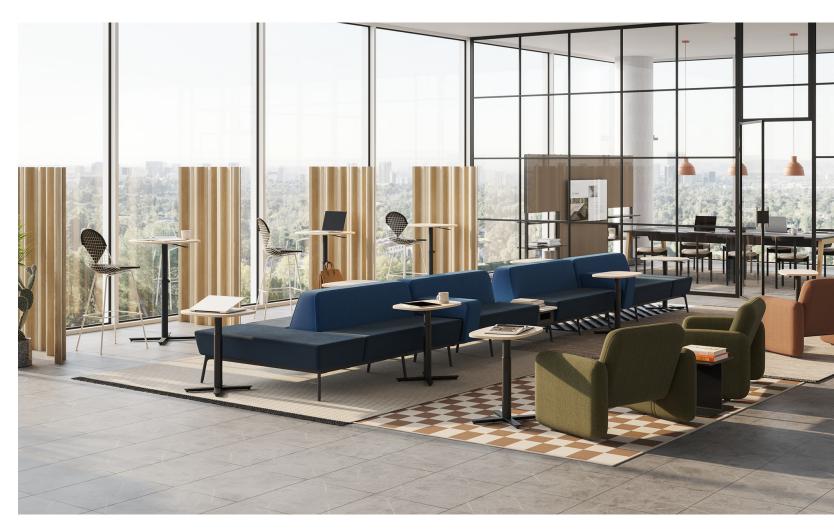

# Make anywhere work for you

Passport features an untethered height-adjustable design, so you can move your table wherever you need to. Its single-column base and lightweight design make it all the easier: pull it up to wherever you're working and, just like that—instant workspace.

# Small footprint, big function

Passport is intentionally compact in design, large enough for the essentials and small enough for tight spaces. It's available in two sizes, with enough surface space for a laptop, notebook, and your favorite beverage. Add the optional bag hook or screen to make it work even harder—all without increasing the footprint.