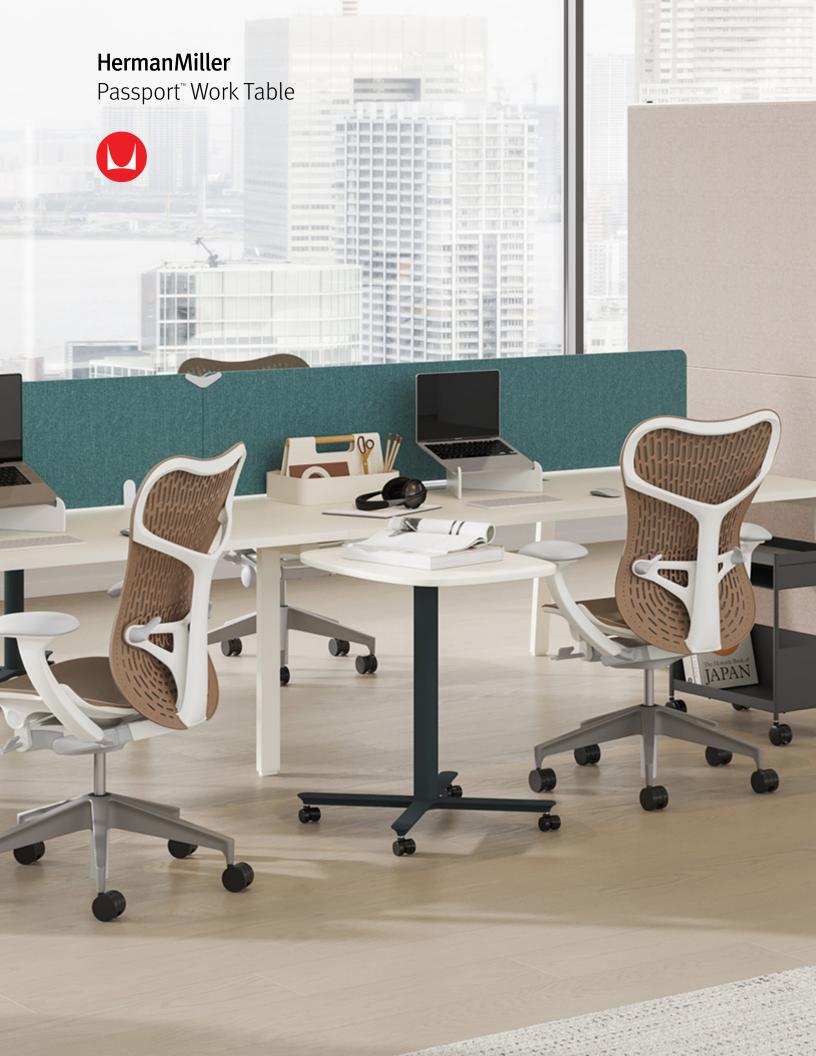

# A workspace for any place

### **Passport Work Table**

Your home office. The living room. A studio bedroom. Pulled over to a comfortable office nook. Grouped together for a study session. Anywhere can be your perfect workspace with a desk that moves with you. Height-adjustable, with an intentionally compact lightweight design, Passport is the just-right table for the moments you need it.

# Make anywhere work for you

Passport features an untethered height-adjustable design, so you can move your table wherever you need to. Its single-column base and lightweight design make it all the easier: pull it up to wherever you're working and, just like that—instant workspace.