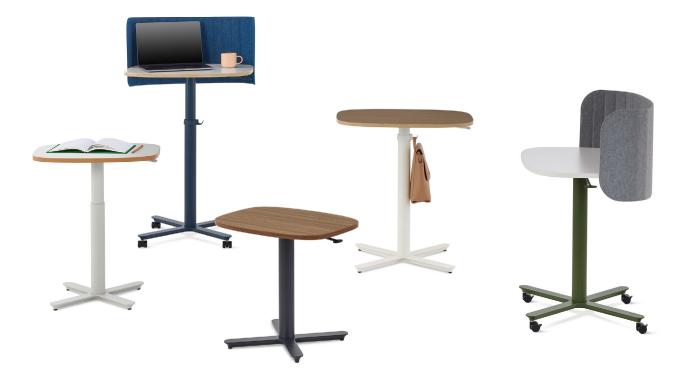

Passport is available in 2 sizes: small (559mm x 406mm surface) and large (686mm x 508mm, enough surface space for a laptop, notebook, and beverage).

Featuring an untethered height-adjustable design, Passport's pneumatic lift provides height-adjustability without needing to plug into a power source.

An optional Privacy Screen and Bag Hook work well with the large table, adding warmth and boundary, and a spot to place your bag. Available in a variety of colors.

# Small footprint, big function

Passport is intentionally compact in design, large enough for the essentials and small enough for tight spaces. It's available in two sizes, with enough surface space for a laptop, notebook, and your favorite beverage. Add the optional bag hook or screen to make it work even harder—all without increasing the footprint.