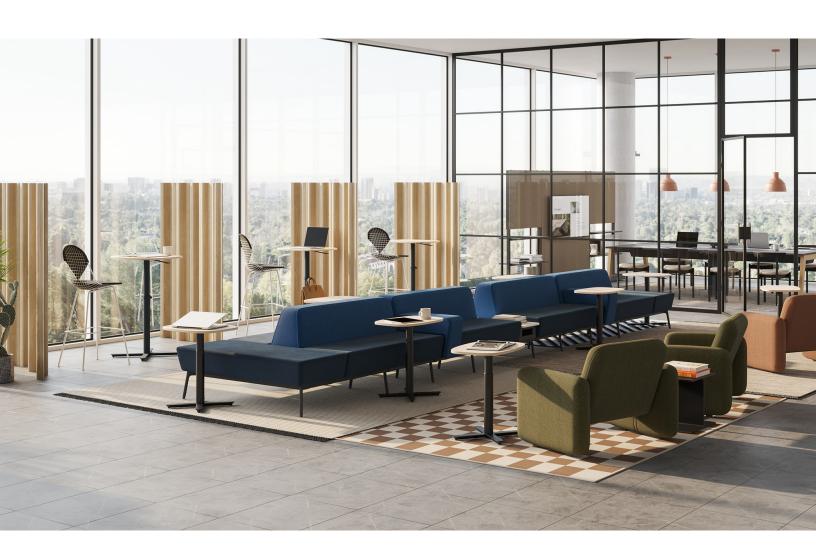

## Make anywhere work for you

Passport features an untethered height-adjustable design, so you can move your table wherever you need to. Its single-column base and lightweight design make it all the easier: pull it up to wherever you're working and, just like that — an instant workspace.

## Small footprint, big function

Passport is intentionally compact in design, large enough for the essentials and small enough for tight spaces. It's available in two sizes, with enough surface space for a laptop, notebook and your favourite beverage. Add the optional Bag Hook or screen to make it work even harder – all without increasing the footprint.