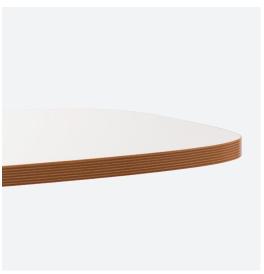

Passport is introducing a new, plywood edge. It's available paired with a variety of the surface finishes.