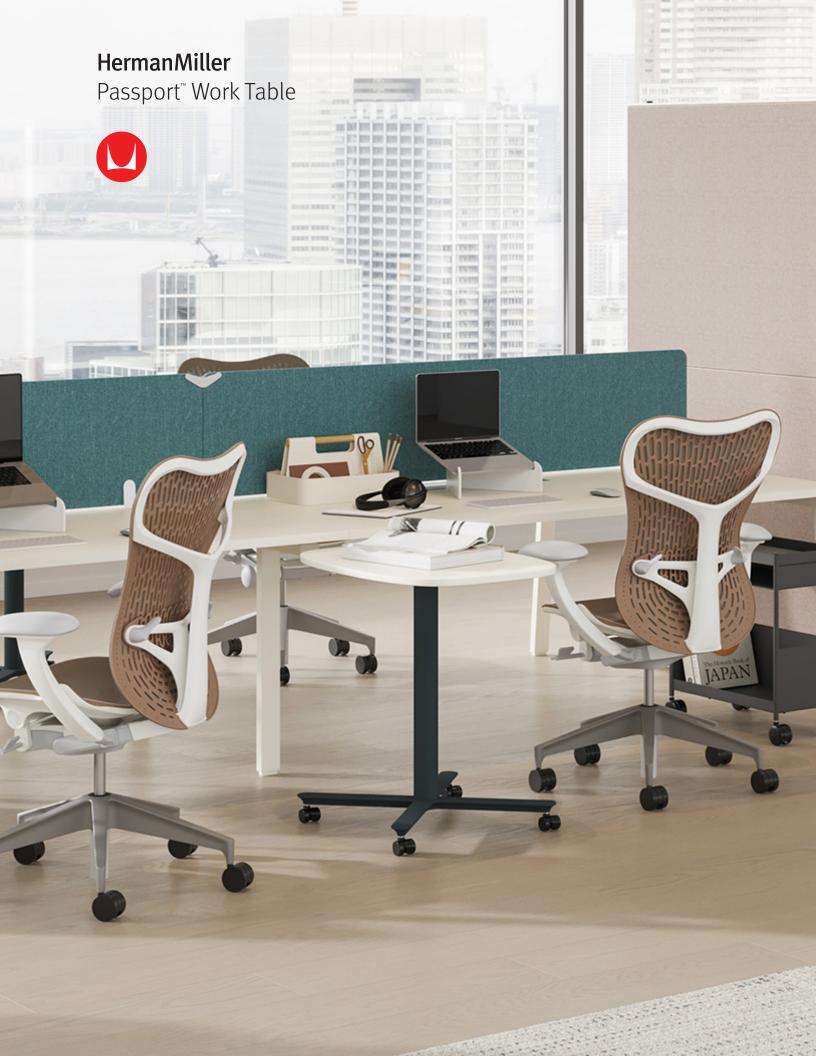

## **Passport Work Table**

Your home office. The living room. A studio bedroom. Pulled over to a comfortable office nook. Grouped together for a study session. Anywhere can be your perfect workspace with a desk that moves with you. Height-adjustable, with an intentionally compact lightweight design, Passport is the just-right table for the moments you need it.

## Make anywhere work for you

Passport features an untethered height-adjustable design, so you can move your table wherever you need to. Its single-column base and lightweight design make it all the easier: pull it up to wherever you're working and, just like that — an instant workspace.