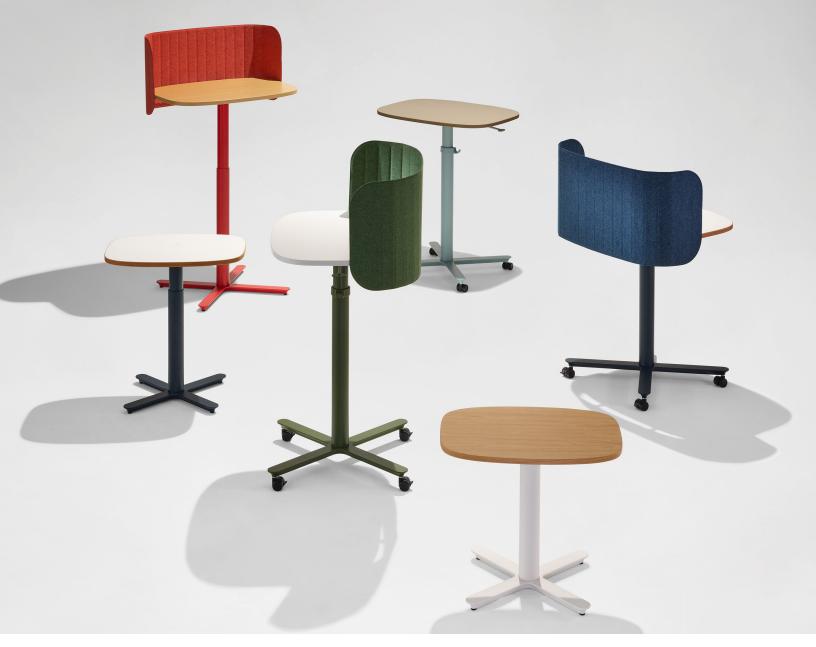

## **Passport Work Table**

Your home office. The living room. A studio bedroom. Pulled over to a comfortable office nook. Grouped together for a study session. Anywhere can be your perfect workspace with a desk that moves with you. Height-adjustable, with an intentionally compact lightweight design, Passport is the just-right table for the moments you need it.

## Make anywhere work for you

Passport features an untethered height-adjustable design, so you can move your table wherever you need to. Its single-column base and lightweight design make it all the easier: pull it up to wherever you're working and, just like that — an instant workspace.

Passport is available in 2 sizes: small (559 mm x 406 mm surface) and large (686 mm x 508 mm, enough surface space for a laptop, notebook and beverage).

 $Featuring \ an untethered \ height-adjustable \ design, Passport's \ pneumatic \ lift provides \ height-adjustability \ without \ needing \ to \ plug \ into \ a \ power source.$ 

An optional Privacy Screen and Bag Hook work well with the large table, adding warmth and boundary, and a spot to place your bag. Available in a variety of colours.

## Small footprint, big function

Passport is intentionally compact in design, large enough for the essentials and small enough for tight spaces. It's available in two sizes, with enough surface space for a laptop, notebook and your favourite beverage. Add the optional Bag Hook or screen to make it work even harder – all without increasing the footprint.