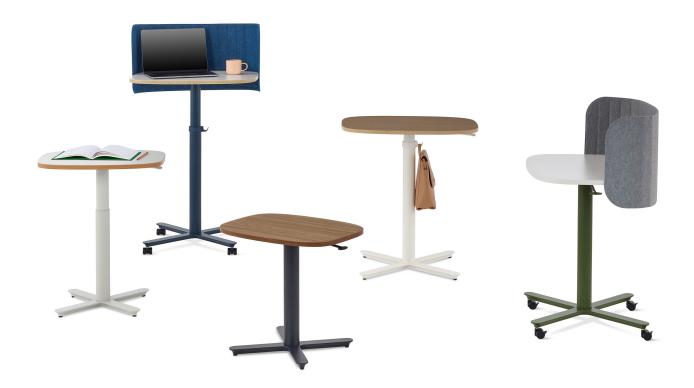

Passport is available in 2 sizes: small (559 mm x 406 mm surface) and large (686 mm x 508 mm, enough surface space for a laptop, notebook and beverage).

 $Featuring \ an untethered \ height-adjustable \ design, Passport's \ pneumatic \ lift provides \ height-adjustability \ without \ needing \ to \ plug \ into \ a \ power source.$ 

An optional Privacy Screen and Bag Hook work well with the large table, adding warmth and boundary, and a spot to place your bag. Available in a variety of colours.

## Small footprint, big function

Passport is intentionally compact in design, large enough for the essentials and small enough for tight spaces. It's available in two sizes, with enough surface space for a laptop, notebook and your favourite beverage. Add the optional Bag Hook or screen to make it work even harder – all without increasing the footprint.