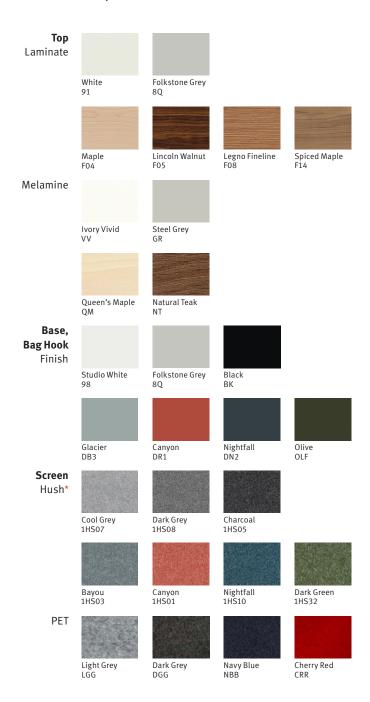

\ pneumatic \ lift provides \ height-adjustability \ without \ needing \ to \ plug \ into \ a \ power source.$ 



An optional Privacy Screen and Bag Hook work well with the large table, adding warmth and boundary, and a spot to place your bag. Available in a variety of colours.

## Small footprint, big function

Passport is intentionally compact in design, large enough for the essentials and small enough for tight spaces. It's available in two sizes, with enough surface space for a laptop, notebook and your favourite beverage. Add the optional Bag Hook or screen to make it work even harder – all without increasing the footprint.



Passport is introducing a new, plywood edge. It's available paired with a variety of the surface finishes.

#### **Materials**

#### **Passport Work Table**



<sup>\*</sup>Available on assigned lead time.