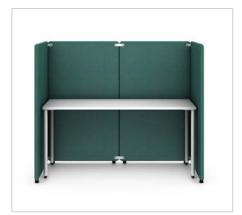

# **Bound Screens**

With an inviting aesthetic and quiet nature, Bound Screens bring a sense of focus and space division to workspaces—all while looking good and adding function. Create different levels of boundary based on your application: mount the Screens to a row of desks, add the Mobile Screen to flexible spaces, or make a private booth with the Freestanding Screen.

## **Bound Freestanding Screen**

Screens can be completely freestanding to create individual spaces

Tack on photos or reminders for an organised and personalised workspace  $% \left( 1\right) =\left( 1\right) \left( 1\right) \left($ 

Connecting Brackets  ${\tt Connects\ multiple\ screens\ together\ to\ create\ spaces}$ 

For full features and options available for Bound Screens, please visit hermanmiller.com