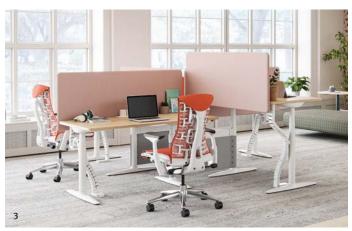

# **Bound Screens**

With an inviting aesthetic and quiet nature, Bound Screens bring a sense of focus and space division to workspaces—all while looking good and adding function. Create different levels of boundary based on your application: mount the Screens to a row of desks, add the Mobile Screen to flexible spaces, or make a private booth with the Freestanding Screen.

### Create a sense of focus

Bound Screens are the ultimate combination of form and function for your senses. Personalise your screens with a pinnable boundary to block out visual distractions, allowing for better focus in a more serene environment.

#### **Bound Screens**

Tackable Fabric Tack on photos or reminders for an organised and personalised workspace

**Surface- or Transom-Mounted**Screens can attach to a surface or transom to delineate and provide privacy