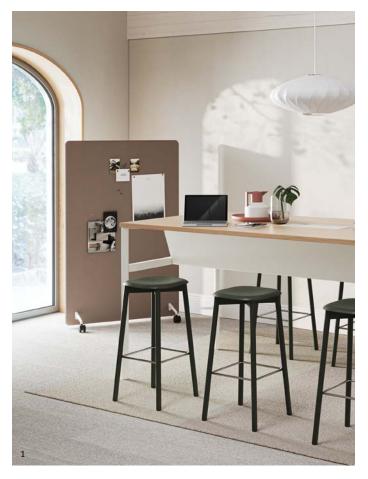

#### **Bound Screens**

Tackable Fabric Tack on photos or reminders for an organised and personalised workspace

**Surface- or Transom-Mounted**Screens can attach to a surface or transom to delineate and provide privacy

## **Bound Freestanding Screen**

Screens can be completely freestanding to create individual spaces

Tack on photos or reminders for an organised and personalised workspace  $% \left( 1\right) =\left( 1\right) \left( 1\right) \left($ 