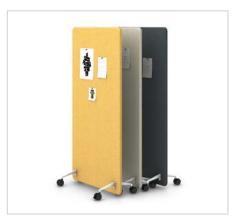

# **Bound Screens**

With an inviting aesthetic and quiet nature, Bound Screens bring a sense of focus and space division to workspaces—all while looking good and adding function. Create different levels of boundary based on your application: mount the Screens to a row of desks, add the Mobile Screen to flexible spaces, or make a private booth with the Freestanding Screen.

### **Bound Mobile Screen**

**Lockable Castors**The Bound Mobile Screen has castors that lock so it sets securely

Tackable Fabric The tackable surface can help foster collaboration

**Nesting**The Bound Mobile Screen is designed to nest with others for stowing within a small footprint

## **Bound Freestanding Screen**

Screens can be completely freestanding to create individual spaces

Tack on photos or reminders for an organised and personalised workspace  $% \left( 1\right) =\left( 1\right) \left( 1\right) \left($ 