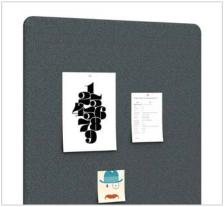

### Create a sense of focus

Bound Screens are the ultimate combination of form and function for your senses. Personalise your screens with a pinnable boundary to block out visual distractions, allowing for better focus in a more serene environment.

#### **Bound Screens**

Tackable Fabric Tack on photos or reminders for an organised and personalised workspace

**Surface- or Transom-Mounted**Screens can attach to a surface or transom to delineate and provide privacy