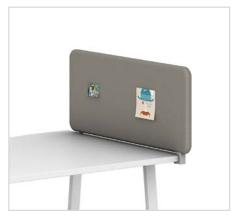

#### **Bound Screens**

Tackable Fabric Tack on photos or reminders for an organised and personalised workspace

**Surface- or Transom-Mounted**Screens can attach to a surface or transom to delineate and provide privacy

**Delineation Screen Attachment** Slides on like a paper clip, making it easy to attach the privacy screen to the work surface