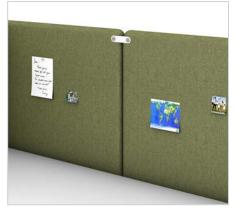

### Create a sense of focus

Bound Screens are the ultimate combination of form and function for your senses. Personalise your screens with a pinnable boundary to block out visual distractions, allowing for better focus in a more serene environment.

#### **Bound Screens**

Tackable Fabric Tack on photos or reminders for an organised and personalised workspace

**Surface- or Transom-Mounted**Screens can attach to a surface or transom to delineate and provide privacy