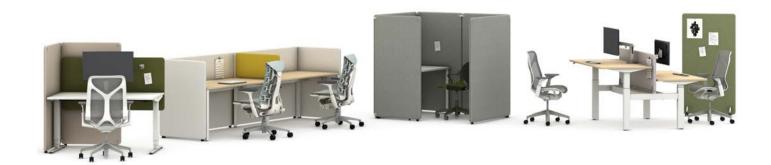

# **Bound Screens**

With an inviting aesthetic and quiet nature, Bound Screens bring a sense of focus and space division to workspaces—all while looking good and adding function. Create different levels of boundary based on your application: mount the Screens to a row of desks, add the Mobile Screen to flexible spaces, or make a private booth with the Freestanding Screen.

### **Bound Mobile Screen**

**Lockable Castors**The Bound Mobile Screen has castors that lock so it sets securely

Tackable Fabric The tackable surface can help foster collaboration

**Nesting**The Bound Mobile Screen is designed to nest with others for stowing within a small footprint

## **Bound Freestanding Screen**

Screens can be completely freestanding to create individual spaces

Tack on photos or reminders for an organised and personalised workspace  $% \left( 1\right) =\left( 1\right) \left( 1\right) \left($ 