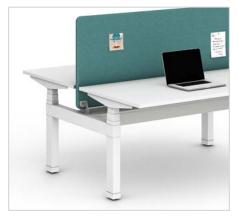

**Delineation Screen Attachment** Slides on like a paper clip, making it easy to attach the privacy screen to the work surface

### Strike the right note

Available in 50mm width or 30mm width, with options for sound absorption, Bound Screens provide a quieter workplace environment. Bound is remarkably flexible, so you can find the right solution for your space.