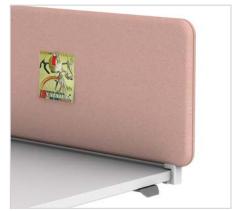

#### **Bound Screens**

Tackable Fabric Tack on photos or reminders for an organised and personalised workspace

**Surface- or Transom-Mounted**Screens can attach to a surface or transom to delineate and provide privacy

## **Bound Freestanding Screen**

Screens can be completely freestanding to create individual spaces

Tack on photos or reminders for an organised and personalised workspace  $% \left( 1\right) =\left( 1\right) \left( 1\right) \left($ 