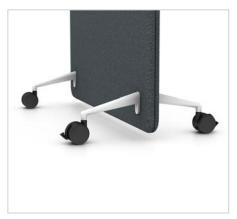

### **Bound Mobile Screen**

**Lockable Castors**The Bound Mobile Screen has castors that lock so it sets securely

Tackable Fabric The tackable surface can help foster collaboration

**Nesting**The Bound Mobile Screen is designed to nest with others for stowing within a small footprint