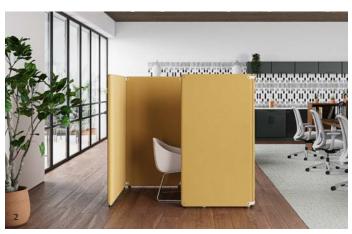

## **Bound Freestanding Screen**

Screens can be completely freestanding to create individual spaces

Tack on photos or reminders for an organised and personalised workspace  $% \left( 1\right) =\left( 1\right) \left( 1\right) \left($ 

Connecting Brackets  ${\tt Connects\ multiple\ screens\ together\ to\ create\ spaces}$ 

For full features and options available for Bound Screens, please visit hermanmiller.com