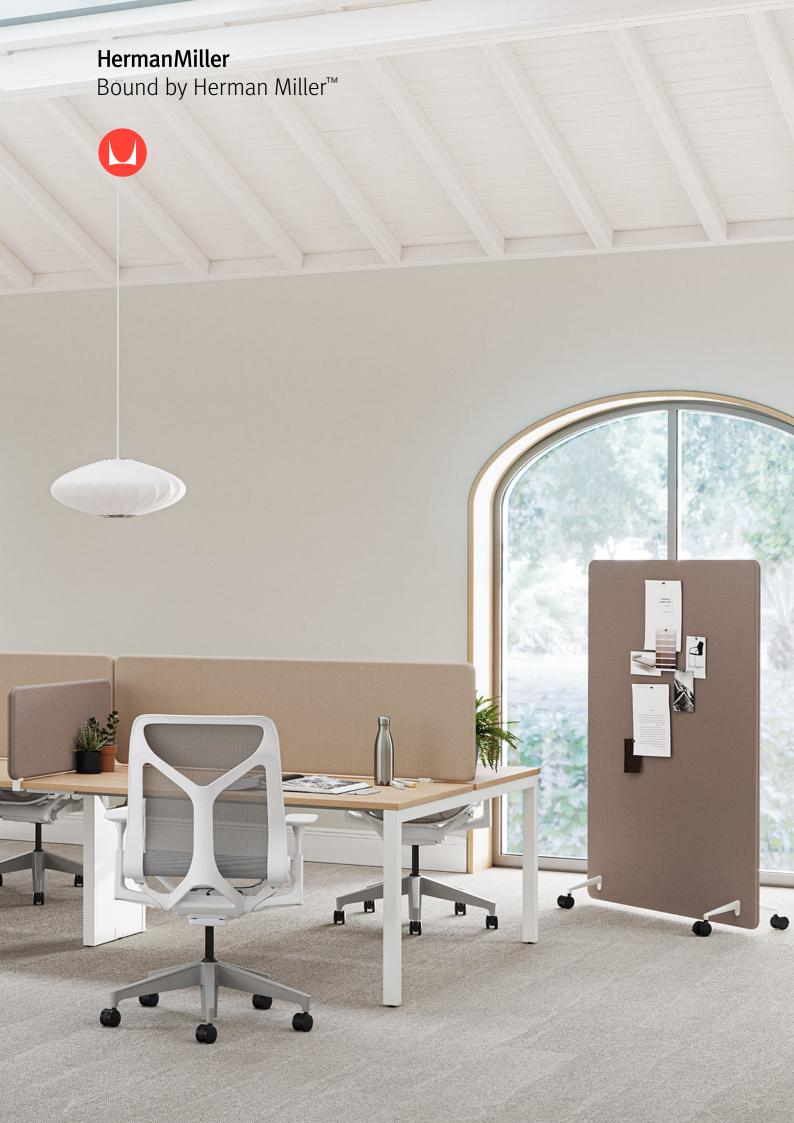

# **Bound Screens**

With an inviting aesthetic and quiet nature, Bound Screens bring a sense of focus and space division to workspaces—all while looking good and adding function. Create different levels of boundary based on your application: mount the Screens to a row of desks, add the Mobile Screen to flexible spaces, or make a private booth with the Freestanding Screen.

### Create a sense of focus

Bound Screens are the ultimate combination of form and function for your senses. Personalise your screens with a pinnable boundary to block out visual distractions, allowing for better focus in a more serene environment.

#### **Bound Screens**

Tackable Fabric Tack on photos or reminders for an organised and personalised workspace

**Surface- or Transom-Mounted**Screens can attach to a surface or transom to delineate and provide privacy

**Delineation Screen Attachment** Slides on like a paper clip, making it easy to attach the privacy screen to the work surface