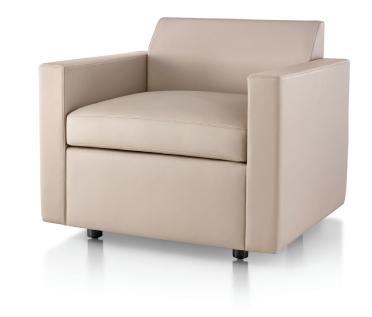

### Bevel Sofa Group

#### Warranty

5 Years

Bevel Classic distills the idea of lounge seating into its essential form.
Well-proportioned and fully upholstered, Bevel combines the support of an angular backrest with ample cushions to create a firm yet pliable seat, equallycomfortable when lounging or sitting upright. As club chair, settee, sofa, or built into a landscape of seating that includes a chaise or corner unit and ottoman, Bevel Classic has a clean, tailored look and compact, human-scaled dimensions that allow it to cross over between residential and commercial interiors with ease.