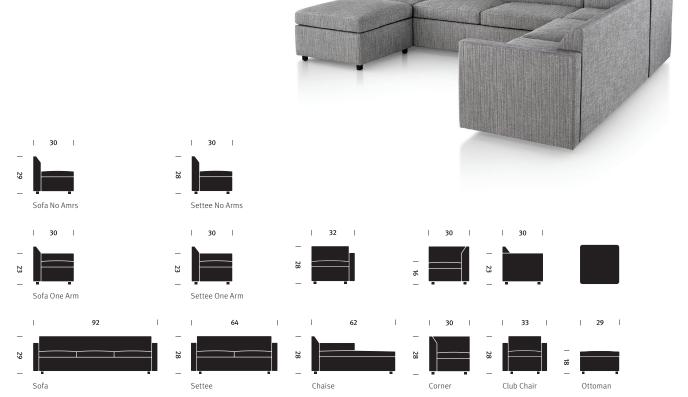

#### Warranty

5 Years

Bevel Classic distills the idea of lounge seating into its essential form.
Well-proportioned and fully upholstered, Bevel combines the support of an angular backrest with ample cushions to create a firm yet pliable seat, equallycomfortable when lounging or sitting upright. As club chair, settee, sofa, or built into a landscape of seating that includes a chaise or corner unit and ottoman, Bevel Classic has a clean, tailored look and compact, human-scaled dimensions that allow it to cross over between residential and commercial interiors with ease.