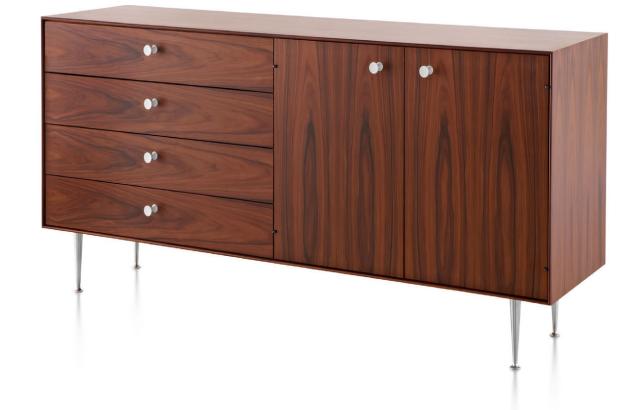

## **NELSON THIN EDGE GROUP**

- Designed to offer storage and organization with an elevated sense of luxury and graciousness.
- Available in number of veneer choices: santos palisander, walnut, white ash, and combinations of white ash and walnut or walnut and dark brown walnut.
- Drawers and doors are fronted with either polished or white aluminum pulls.
- Elegant cast aluminum legs available with optional height-adjustable glides.