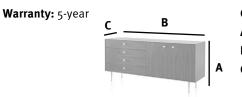

## **Design for the Environment:**

- Recyclable 99%
- Recycled Content 21%

Designer: George Nelson

**General Dimensions A** height: 28.625 in. **B** width: 34 or 67 in. **C** depth: 18.5 in.