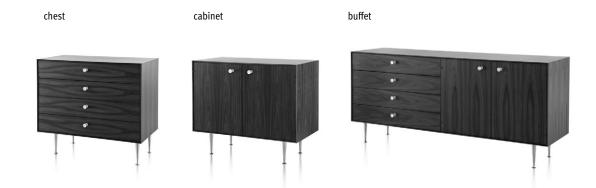

## **NELSON THIN EDGE GROUP**

- Designed to offer storage and organization with an elevated sense of luxury and graciousness.
- Available in number of veneer choices: santos palisander, walnut, white ash, and combinations of white ash and walnut or walnut and dark brown walnut.
- Drawers and doors are fronted with either polished or white aluminum pulls.
- Elegant cast aluminum legs available with optional height-adjustable glides.