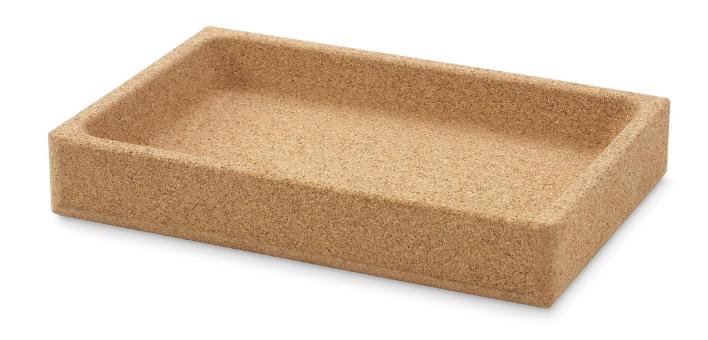

# **Ambit Cork Tray**

Ambit Cork Tray brings order to your desk by organizing essential items and other odds and ends. Part of Ambit Workspace Solutions™.

#### Benefits

- Provides a home for pens, paper clips, earbuds, and more while keeping them at the ready.
- When added to Ambit Storage, this cork tray provides another level of organization for smaller items.

#### 2. Soft yet durable

Cork material is a soft, protective surface to lay your essential items.

© 2023 Herman Miller, Inc.