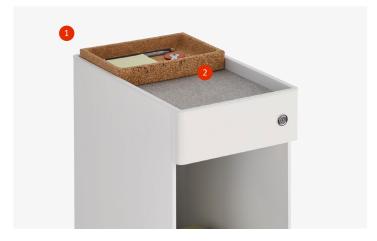

#### 1. Works well with storage

Sits on top of Ambit pedestal storage, or, inside the drawers of Ambit suspended and pedestal storage options.