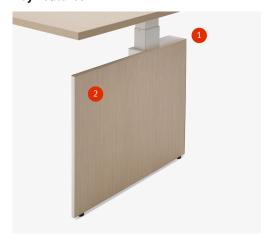

#### 1. Tailored aesthetic

Cords can be neatly routed through the back of the shroud while the shroud itself acts as the foot of the height-adjustable table.

#### 2. Mixed materiality

Available in metal, laminate, or veneer.