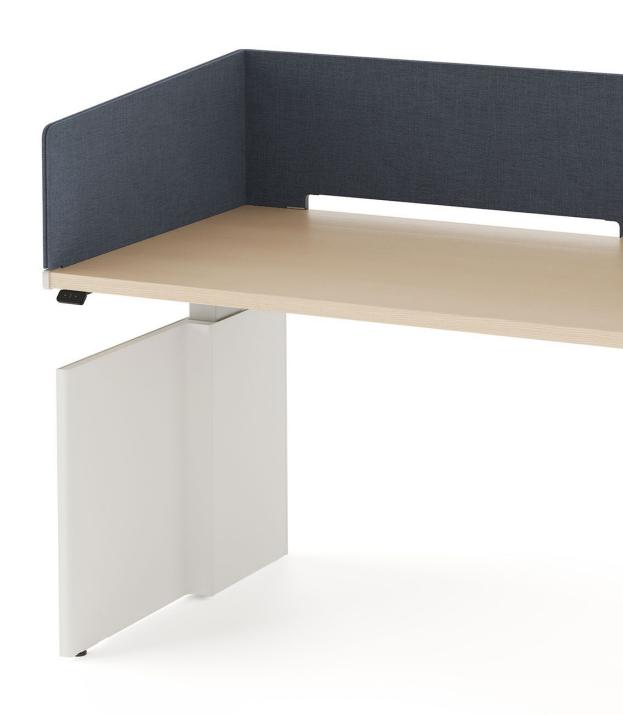

#### 1. Tailored aesthetic

Cords can be neatly routed through the back of the shroud while the shroud itself acts as the foot of the height-adjustable table.

#### 2. Mixed materiality

Available in metal, laminate, or veneer.

#### 4. Retrofit design

 $\ensuremath{\mathsf{Add}}$  , swap, or remove shroud solutions without replacing the entire table or system.