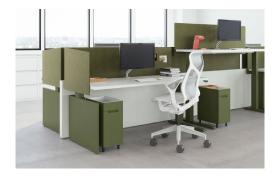

#### Benefits

- Shrouds add an element of privacy, hiding away personal items and shielding table bases.
- Complementing any workspace, Ambit Shrouds are available in metal, veneer, or laminate material.
- Ambit Shrouds have an optional toolbar that holds a bag hook, small shelf, or document holder to organize your work essentials.

#### 3. Accessories

Optional toolbar holds a bag hook, small shelf, or document holder to organize work essentials.