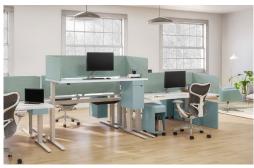

#### Benefits

- Shrouds add an element of privacy, hiding away personal items and shielding table bases.
- Complementing any workspace, Ambit Shrouds are available in metal, veneer, or laminate material.
- Ambit Shrouds have an optional toolbar that holds a bag hook, small shelf, or document holder to organize your work essentials.

#### 3. Accessories

Optional toolbar holds a bag hook, small shelf, or document holder to organize work essentials.