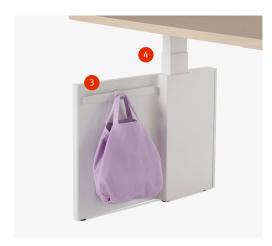

#### 1. Tailored aesthetic

Cords can be neatly routed through the back of the shroud while the shroud itself acts as the foot of the height-adjustable table.

#### 3. Accessories

Optional toolbar holds a bag hook, small shelf, or document holder to organize work essentials.

#### 4. Retrofit design

 $\ensuremath{\mathsf{Add}}$  , swap, or remove shroud solutions without replacing the entire table or system.