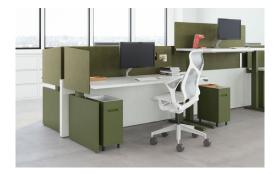

#### 1. Ease of access

Ambit suspended storage raises and lowers with the work surface.

#### 2. Height-adjustable table compatible

Designed to work with all Herman Miller heightadjustable tables including Nevi, Motia, and Renew.

#### 6. Retrofit design

 $\ensuremath{\mathsf{Add}}$  , swap, or remove storage solutions without replacing the table or system.