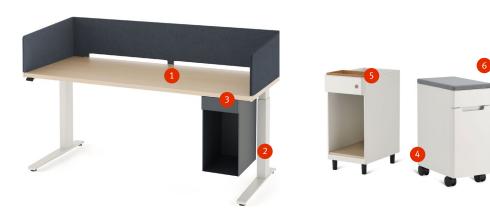

## **Key Features**

#### 1. Ease of access

Ambit suspended storage raises and lowers with the work surface.

#### 2. Height-adjustable table compatible

Designed to work with all Herman Miller heightadjustable tables including Nevi, Motia, and Renew.

#### 3. Slim profile

Minimalist, narrow design with rounded edges for a small footprint and maximized under-surface space.

#### 4. Feet or casters

Choose feet or casters to easily move storage trolleys.

#### 5. Privacy preference

Choose your level of privacy with optional drawers, doors, and locks.

#### 6. Retrofit design

 $\ensuremath{\mathsf{Add}}$  , swap, or remove storage solutions without replacing the table or system.