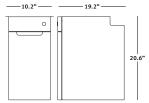

cess

Ambit suspended storage raises and lowers with the work surface.

#### 2. Height-adjustable table compatible

Designed to work with all Herman Miller heightadjustable tables including Nevi, Motia, and Renew.

#### 3. Slim profile

Minimalist, narrow design with rounded edges for a small footprint and maximized under-surface space.

#### 4. Feet or casters

Choose feet or casters to easily move storage trolleys.

#### 5. Privacy preference

Choose your level of privacy with optional drawers, doors, and locks.

#### 6. Retrofit design

 $\ensuremath{\mathsf{Add}}$  , swap, or remove storage solutions without replacing the table or system.

#### **Statement of Line**

#### Pedestal-Open



#### Pedestal-Closed



#### Large Suspended Storage-Open



#### Large Suspended Storage-Closed



#### **Small Suspended Storage**



For the full statement of line, please refer to the price book.

#### **Materials**

Click here to view our complete materials offering for Ambit Storage.

## **Sustainability**

Click here to see how Ambit Storage meets your environmental goals.

#### 3D Models

Click here to explore the 3D model library.