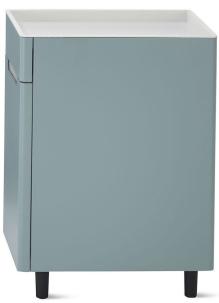

age**

Ambit Storage is designed for small or transient personal items and supports hybrid workstyles and spaces. Part of Ambit Workspace Solutions™.

#### Benefits

- Holds space for essential items while providing a clean and tailored aesthetic.
- Large and small suspended storage provide easy access to personal items with a fluid motion while raising and lowering with the work surface.
- Pedestal storage nests into the shroud to create a cleaner workspace and add more legroom.
- The slim design leaves a small footprint and maximizes under-surface space.
- A rim around the top edge with room for an optional organizer helps keep small items in place

#### Warranty

12-year, 3-shift
Please visit <u>hermanmiller.com/</u>
<u>warranty-terms</u> for details.

hermanmiller.com/ambit-storage





## **Ambit Storage**

## **Images**





View image library

## **Key Features**



#### 1. Ease of access

Ambit suspended storage raises and lowers with the work surface.

#### 2. Height-adjustable table compatible

Designed to work with all Herman Miller heightadjustable tables including Nevi, Motia, and Renew.

#### 3. Slim profile

Minimalist, narrow design with rounded edges for a small footprint and maximized under-surface space.

#### 4. Feet or casters

Choose feet or casters to easily move storage trolleys.

#### 5. Privacy preference

Choose your level of privacy with optional drawers, doors, and locks.

#### 6. Retrofit design

 $\ensuremath{\mathsf{Add}}$  , swap, or remove storage solutions without replacing the table or system.

#### **Statement of Line**

#### Pedestal-Op