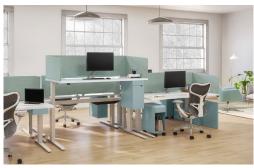

#### 1. Ease of access

Ambit suspended storage raises and lowers with the work surface.

#### 2. Height-adjustable table compatible

Designed to work with all Herman Miller heightadjustable tables including Nevi, Motia, and Renew.

#### 6. Retrofit design

 $\ensuremath{\mathsf{Add}}$  , swap, or remove storage solutions without replacing the table or system.