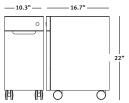

*Images**





View image library

## **Key Features**



#### 1. Ease of access

Ambit suspended storage raises and lowers with the work surface.

#### 2. Height-adjustable table compatible

Designed to work with all Herman Miller heightadjustable tables including Nevi, Motia, and Renew.

#### 3. Slim profile

Minimalist, narrow design with rounded edges for a small footprint and maximized under-surface space.

#### 4. Feet or casters

Choose feet or casters to easily move storage trolleys.

#### 5. Privacy preference

Choose your level of privacy with optional drawers, doors, and locks.

#### 6. Retrofit design

 $\ensuremath{\mathsf{Add}}$  , swap, or remove storage solutions without replacing the table or system.

#### **Statement of Line**

#### Pedestal-Open



#### Pedestal-Closed



#### Large Suspended Storage-Open



#### Large Suspended Storage-Closed



#### **Small Suspended Storage**



For the full statement of line, please refer to the price book.

#### **Materials**

Click here to view our complete materials offering for Ambit Storage.

## **Sustainability**

Click here to see how Ambit Storage meets your environmental goals.

#### 3D Models

Click here to explore the 3D model library.