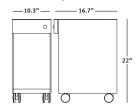

**Ambit Storage**

## **Images**





View image library

## **Key Features**



#### 1. Ease of access

Ambit suspended storage raises and lowers with the work surface.

#### 2. Height-adjustable table compatible

Designed to work with all Herman Miller heightadjustable tables including Nevi, Motia, and Renew.

#### 3. Slim profile

Minimalist, narrow design with rounded edges for a small footprint and maximized under-surface space.

#### 4. Feet or casters

Choose feet or casters to easily move storage trolleys.

#### 5. Privacy preference

Choose your level of privacy with optional drawers, doors, and locks.

#### 6. Retrofit design

 $\ensuremath{\mathsf{Add}}$  , swap, or remove storage solutions without replacing the table or system.

#### **Statement of Line**

#### Pedestal-Open



#### Pedestal-Closed



#### Large Suspended Storage-Open



#### Large Suspended Storage-Closed



#### **Small Suspended Storage**



For the full statement of line, please refer to the price book.

#### **Materials**

Click here to view our complete materials offering for Ambit Storage.

## **Sustainability**

Click here to see how Ambit Storage meets your environmental goals.

#### 3D Models

Click here to explore the 3D model library.