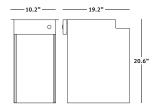

**Key Features**



#### 1. Ease of access

Ambit suspended storage raises and lowers with the work surface.

#### 2. Height-adjustable table compatible

Designed to work with all Herman Miller heightadjustable tables including Nevi, Motia, and Renew.

#### 3. Slim profile

Minimalist, narrow design with rounded edges for a small footprint and maximized under-surface space.

#### 4. Feet or casters

Choose feet or casters to easily move storage trolleys.

#### 5. Privacy preference

Choose your level of privacy with optional drawers, doors, and locks.

#### 6. Retrofit design

 $\ensuremath{\mathsf{Add}}$  , swap, or remove storage solutions without replacing the table or system.

#### **Statement of Line**

#### Pedestal-Open



#### Pedestal-Closed



#### Large Suspended Storage-Open



#### Large Suspended Storage-Closed



#### **Small Suspended Storage**



For the full statement of line, please refer to the price book.

#### **Materials**

Click here to view our complete materials offering for Ambit Storage.

## **Sustainability**

Click here to see how Ambit Storage meets your environmental goals.

#### 3D Models

Click here to explore the 3D model library.