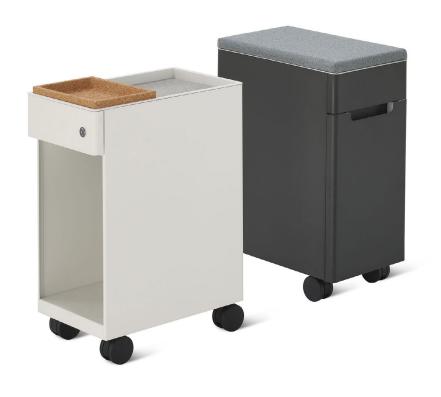

#### Pedestal-Open

#### Pedestal-Closed

#### 4. Feet or casters

Choose feet or casters to easily move storage trolleys.