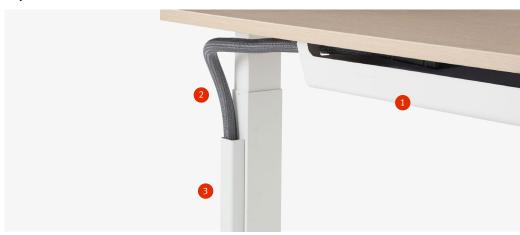

### **Key Features**

1. Cable trough

Manages clutter, keeps wires safe, and securely routes wires up the table's leg.

2. **Mesh fabric** Wraps and contains cords. 3. Magnetic cover

Makes it easier to add as many cables as you need while staying in place.