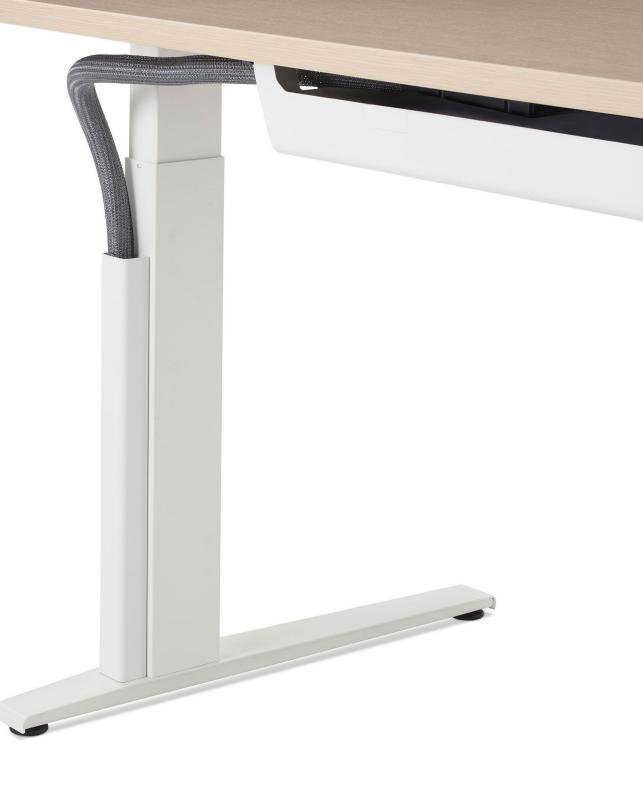

# Ambit Vertical Cable Management

Ambit Vertical Cable Management keeps power and data cords concealed, tidy, and off the floor so you can continue to work safely and efficiently. Part of Ambit Workspace Solutions<sup>™</sup>.

#### Benefits

- Helps manage clutter and keeps wires safe with a cable trough that secures and cleanly routes wires up the table's leg.
- Keeps power and data cords tidy and accessible under the surface.
- The user-friendly cover smoothly peels open so you can simply tuck cords in and keep them discreet.
- The magnetic cover makes it easier to add as many cables as you need while staying in place.
- Easy to manage with mesh fabric that wraps around and contains the cords.