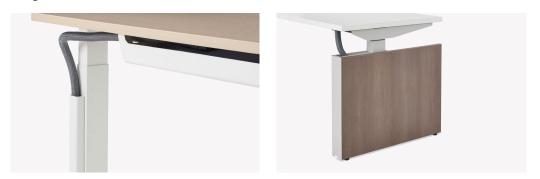

#### Benefits

- Helps manage clutter and keeps wires safe with a cable trough that secures and cleanly routes wires up the table's leg.
- Keeps power and data cords tidy and accessible under the surface.
- The user-friendly cover smoothly peels open so you can simply tuck cords in and keep them discreet.
- The magnetic cover makes it easier to add as many cables as you need while staying in place.
- Easy to manage with mesh fabric that wraps around and contains the cords.