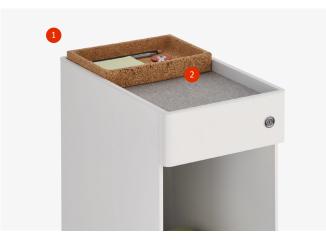

### 1. Designed to work with storage

When added to Ambit suspended or pedestal storage drawers, this cork tray adds another level of organization specially made for smaller items.

#### 2. Soft yet durable

Provides a soft, protective surface to lay your essential items.