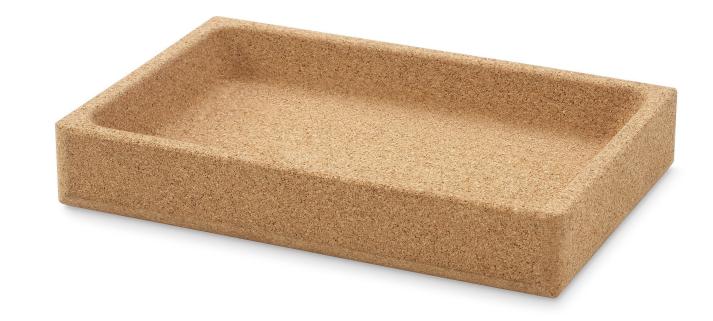

# **Ambit Cork Tray**

The Ambit Cork Tray brings order to your desk by organizing essential items and other odds and ends. Add on to one of our sit-to-stand desk solutions, like Ratio, and save valuable desktop real estate to help keep you productive. Part of Ambit Workspace Solutions™.

#### Benefits

- Provides a home for pens, paper clips, earbuds, and more while keeping them at the ready.
- When added to Ambit Storage, this cork tray provides another level of organization for smaller items.

#### 2. Soft yet durable

Provides a soft, protective surface to lay your essential items.