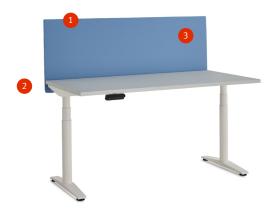

# 1. Multiple configurations

1-, 2-, and 3- sided screens in varying heights.

### 2. Mounted design

Fabric screen with top-mounted and edge-mounted designs allow you to fit the screen to the customer.

### 3. Thin screen

Ambit screens are slim, with a thickness of 15mm, and come in two height options, 1100 or 1200mm