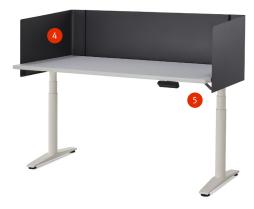

# 4. Color and style options

Fabric screens come in a large selection of colors. Optional liner fabric is available for metal screens.

# 5. Height-adjustable table compatible

Designed to complement Herman Miller height-adjustable tables, including Ratio.