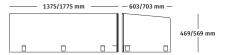

# 1. Multiple configurations

1-, 2-, and 3- sided screens in varying heights.

### Ambit Screen-Left Delineation

# Ambit Screen-Right Delineation