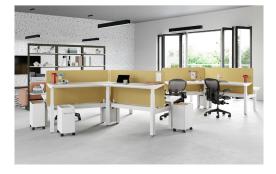

# **Ambit Screens**

Ambit Screens give you the privacy you need to focus in open office environments. Choose from a selection of materials and colors to create a beautiful look that complements a variety of styles and spaces. Ambit screens can be pinned with decorations or reminder notes. Developed to easily integrate into our existing portfolio of sit-stand products, including Ratio. Available in multiple configurations. Part of Ambit Workspace Solutions™.

#### Benefits

- Adds privacy and modesty to height-adjustable tables.
- Fabric screens come in multiple configurations, a variety of color options, and can be pinned.
- Top-mounted and edge-mounted designs allow you to make every fit personal.
- An optional PET liner on the metal screens comes in multiple colors for an inspiring accent.