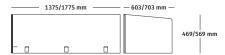

# 1. Multiple configurations

1-, 2-, and 3- sided screens in varying heights.

### Ambit Screen-Left Delineation

# Ambit Screen-Right Delineation