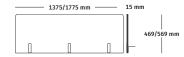

### 3. Thin screen

Ambit screens are slim, with a thickness of 15mm, and come in two height options, 1100 or 1200mm