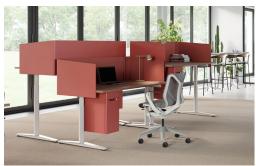

# **Ambit Screens**

Ambit Screens give you the privacy you need to focus in open office environments. Choose from a selection of materials and colors to create a beautiful look that complements a variety of styles and spaces. Ambit screens can be pinned with decorations or reminder notes. Developed to easily integrate into our existing portfolio of sit-stand products, including Ratio. Available in multiple configurations. Part of Ambit Workspace Solutions™.

#### Benefits

- Adds privacy and modesty to height-adjustable tables.
- Fabric screens come in multiple configurations, a variety of color options, and can be pinned.
- Top-mounted and edge-mounted designs allow you to make every fit personal.
- An optional PET liner on the metal screens comes in multiple colors for an inspiring accent.