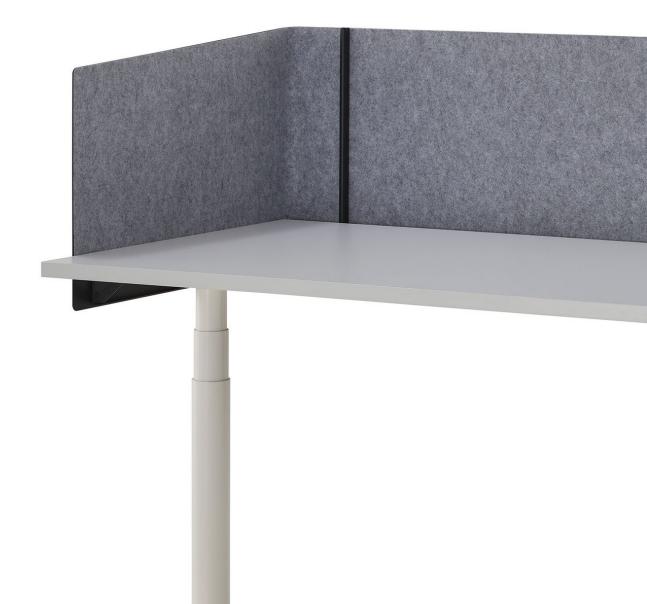

# 1. Multiple configurations

1-, 2-, and 3- sided screens in varying heights.

### 2. Mounted design

Fabric screen with top-mounted and edge-mounted designs allow you to fit the screen to the customer.

### 3. Thin screen

Ambit screens are slim, with a thickness of 15mm, and come in two height options, 1100 or 1200mm

# 5. Height-adjustable table compatible

Designed to complement Herman Miller height-adjustable tables, including Ratio.