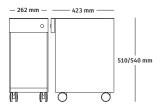

arranty-terms</u> for details.

hermanmiller.com/ambit-storage





## **Ambit Storage**

## **Images**





View image library

## **Key Features**



#### 1. Ease of access

Ambit suspended storage raises and lowers with the work surface.

#### 2. Sit-to-stand table compatible

Designed to work with Herman Miller sit-to-stand tables, including Ratio.

## 3. Slim profile

Minimalist, narrow design with rounded edges for a small footprint and maximized under-surface space.

#### 4. Feet or casters

Choose feet or casters to easily move storage trolleys.

#### 5. Privacy preference

Choose your level of privacy with optional doors and locks.

## 6. Retrofit design

Add, swap, or remove storage solutions without replacing the table or system.

#### **Statement of Line**

#### Pedestal-Open



#### Pedestal-Closed



#### Large Suspended Storage-Open



#### Large Suspended Storage-Closed



## Small Suspended Storage



For the full statement of line, please refer to the price book.

## **Product Models**

Click here to see product models for Ambit Storage.