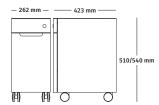

tails.

hermanmiller.com/ambit-storage





## **Ambit Storage**

## **Images**





View image library

## **Key Features**



#### 1. Ease of access

Ambit suspended storage raises and lowers with the work surface.

#### 2. Sit-to-stand table compatible

Designed to work with Herman Miller sit-to-stand tables, including Ratio.

## 3. Slim profile

Minimalist, narrow design with rounded edges for a small footprint and maximized under-surface space.

#### 4. Feet or casters

Choose feet or casters to easily move storage trolleys.

#### 5. Privacy preference

Choose your level of privacy with optional doors and locks.

## 6. Retrofit design

Add, swap, or remove storage solutions without replacing the table or system.

#### **Statement of Line**

#### Pedestal-Open



#### Pedestal-Closed



#### Large Suspended Storage-Open



#### Large Suspended Storage-Closed



## Small Suspended Storage



For the full statement of line, please refer to the price book.

## **Product Models**

Click here to see product models for Ambit Storage.