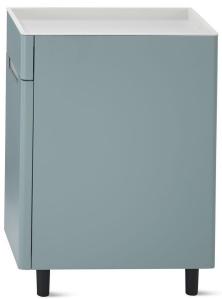

urface, while the pedestal storage option nests into the table leg to create a cleaner workspace and more legroom. Part of Ambit Workspace Solutions.

#### Benefits

- Holds space for essential items while providing a clean and tailored aesthetic.
- Large and small suspended storage provide easy access to personal items with a fluid motion while raising and lowering with the work surface.
- Pedestal storage nests into the shroud to create a cleaner workspace and add more legroom.
- The slim design leaves a small footprint and maximizes under-surface space.
- A rim around the top edge with room for an optional organizer helps keep small items in place

#### Warranty

12-year, 3-shift
Please visit <u>hermanmiller.com/</u>
<u>warranty-terms</u> for details.

hermanmiller.com/ambit-storage





## **Ambit Storage**

## **Images**





View image library

## **Key Features**



#### 1. Ease of access

Ambit suspended storage raises and lowers with the work surface.

#### 2. Sit-to-stand table compatible

Designed to work with Herman Miller sit-to-stand tables, including Ratio.

## 3. Slim profile

Minimalist, narrow design with rounded edges for a small footprint and maximized under-surface space.

#### 4. Feet or casters

Choose feet or casters to easily move storage trolleys.

#### 5. Privacy preference

Choose your level of privacy with optional doors and locks.

## 6. Retrofit design

Add, swap, or remove storage solutions without replacing the table or system.

#### **Statement of Line**

#### Pedestal-Open



#### Pedestal-Closed



#### Large Suspended Storage-Open



###