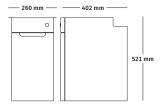

s**





View image library

## **Key Features**



#### 1. Ease of access

Ambit suspended storage raises and lowers with the work surface.

#### 2. Sit-to-stand table compatible

Designed to work with Herman Miller sit-to-stand tables, including Ratio.

## 3. Slim profile

Minimalist, narrow design with rounded edges for a small footprint and maximized under-surface space.

#### 4. Feet or casters

Choose feet or casters to easily move storage trolleys.

#### 5. Privacy preference

Choose your level of privacy with optional doors and locks.

## 6. Retrofit design

Add, swap, or remove storage solutions without replacing the table or system.

#### **Statement of Line**

#### Pedestal-Open



#### Pedestal-Closed



#### Large Suspended Storage-Open



#### Large Suspended Storage-Closed



## Small Suspended Storage



For the full statement of line, please refer to the price book.

## **Product Models**

Click here to see product models for Ambit Storage.