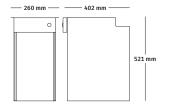

e





## **Ambit Storage**

## **Images**





View image library

## **Key Features**



#### 1. Ease of access

Ambit suspended storage raises and lowers with the work surface.

#### 2. Sit-to-stand table compatible

Designed to work with Herman Miller sit-to-stand tables, including Ratio.

## 3. Slim profile

Minimalist, narrow design with rounded edges for a small footprint and maximized under-surface space.

#### 4. Feet or casters

Choose feet or casters to easily move storage trolleys.

#### 5. Privacy preference

Choose your level of privacy with optional doors and locks.

## 6. Retrofit design

Add, swap, or remove storage solutions without replacing the table or system.

#### **Statement of Line**

#### Pedestal-Open



#### Pedestal-Closed



#### Large Suspended Storage-Open



#### Large Suspended Storage-Closed



## Small Suspended Storage



For the full statement of line, please refer to the price book.

## **Product Models**

Click here to see product models for Ambit Storage.