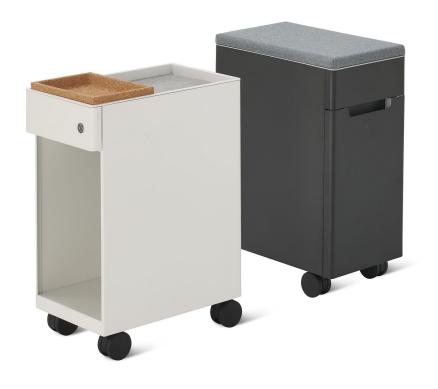

surface, while the pedestal storage option nests into the table leg to create a cleaner workspace and more legroom. Part of Ambit Workspace Solutions.

#### Benefits

- Holds space for essential items while providing a clean and tailored aesthetic.
- Large and small suspended storage provide easy access to personal items with a fluid motion while raising and lowering with the work surface.
- Pedestal storage nests into the shroud to create a cleaner workspace and add more legroom.
- The slim design leaves a small footprint and maximizes under-surface space.
- A rim around the top edge with room for an optional organizer helps keep small items in place

#### Warranty

12-year, 3-shift
Please visit <u>hermanmiller.com/</u>
<u>warranty-terms</u> for details.

hermanmiller.com/ambit-storage





## **Ambit Storage**

## **Images**





View image library

## **Key Features**



#### 1. Ease of access

Ambit suspended storage raises and lowers with the work surface.

#### 2. Sit-to-stand table compatible

Designed to work with Herman Miller sit-to-stand tables, including Ratio.

## 3. Slim profile

Minimalist, narrow design with rounded edges for a small footprint and maximized under-surface space.

#### 4. Feet or casters

Choose feet or casters to easily move storage trolleys.

#### 5. Privacy preference

Choose your level of privacy with optional doors and locks.

## 6. Retrofit design

Add, swap, or remove storage solutions without replacing the table or system.

#### **Statement of Line**

#### Pedestal-Open



#### Pedestal-Closed



#### Large Suspended Storage-Open



#