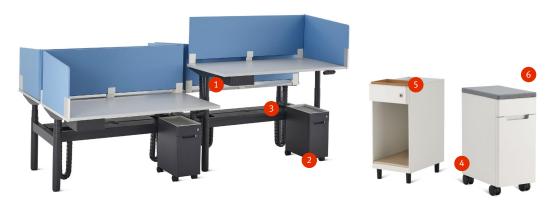

#### 1. Ease of access

Ambit suspended storage raises and lowers with the work surface.

#### 2. Sit-to-stand table compatible

Designed to work with Herman Miller sit-to-stand tables, including Ratio.

## 3. Slim profile

Minimalist, narrow design with rounded edges for a small footprint and maximized under-surface space.

#### 4. Feet or casters

Choose feet or casters to easily move storage trolleys.

#### 5. Privacy preference

Choose your level of privacy with optional doors and locks.

## 6. Retrofit design

Add, swap, or remove storage solutions without replacing the table or system.