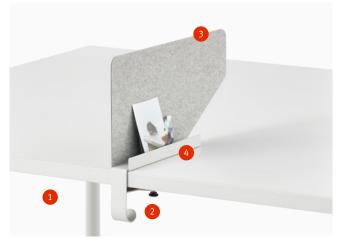

## **Key Features**

## 1. Compatibility

Compatible with square-edge profiles and most surface thicknesses, making it usable on a wide variety of tables.

## 2. Bag Hook

Built-in bag hook provides a place to hang personal items.

## 3. Liner

Optional PET liner comes in multiple colors, including accent colors for a bold statement and neutral colors to blend in seamlessly.

4. Shelf

Provides space to store personal items like cards and paper.