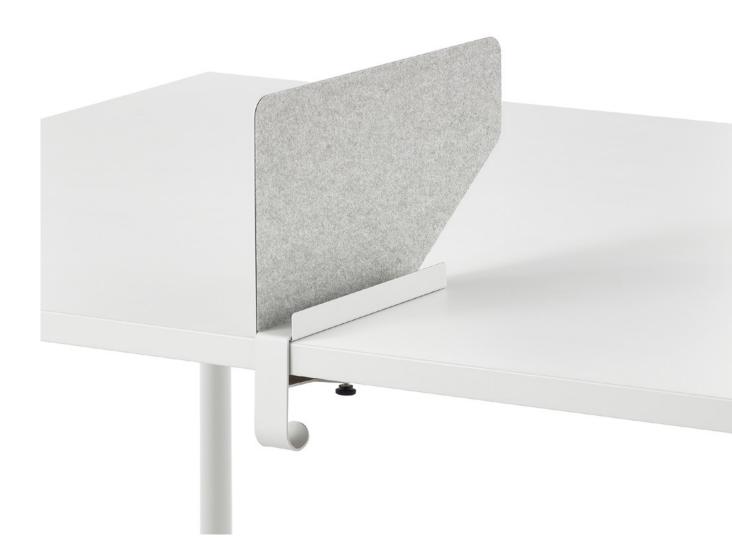

#### Benefits

- The OE1 Boundary Screen quickly attaches to tables and counters so people can claim their space and get to work.
- Its sturdy steel construction allows people to attach magnets or Ubi<sup>®</sup> Name Tags and hang personal items from its bag hook.
- For a softer aesthetic and increased sound dampening, add an optional fabric liner.

## 1. Compatibility

Compatible with square-edge profiles and most surface thicknesses, making it usable on a wide variety of tables.

## 2. Bag Hook

Built-in bag hook provides a place to hang personal items.

## 3. Liner

Optional PET liner comes in multiple colors, including accent colors for a bold statement and neutral colors to blend in seamlessly.

4. Shelf

Provides space to store personal items like cards and paper.