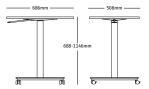

# 6. Height Adjustment Range

Passport's height adjustment range is 305mm for the small table, working well for small tweaks while seated. The large table's range is 458mm, enabling adjustment between seated and standing postures.

# Large Table