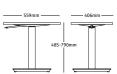

# 6. Height Adjustment Range

Passport's height adjustment range is 305mm for the small table, working well for small tweaks while seated. The large table's range is 458mm, enabling adjustment between seated and standing postures.

# Small Table