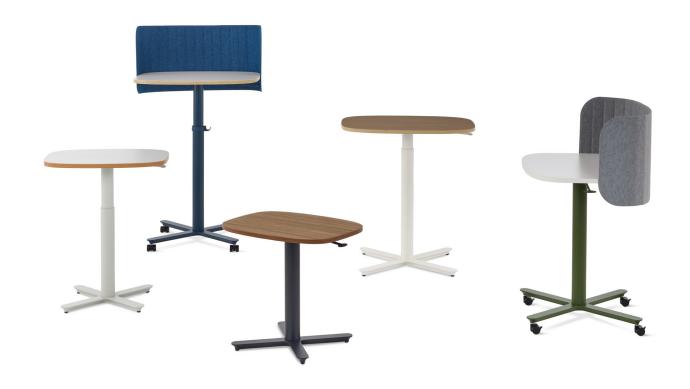

be your perfect workspace with a desk that moves with you. Heightadjustable, with an intentionally compact lightweight design, Passport is the just-right table for the moments you need it.

#### Benefits

- Untethered height-adjustable design, with a lightweight single-column base to move your table wherever you need to.
- A simple, intuitive lever to smoothly adjust your table for a range of heights (305mm range for the small table and 458mm range for the large), giving you flexibility between sitting and standing and offering comfort at any posture.
- Intentionally compact in design and available in two sizes, with enough surface space for a laptop, notebook, and your favorite beverage.

## Warranty

Surface: 12-year, 3-shift Base: 5-year, 3-shift

hermanmiller.com/passport-work-table



# Passport<sup>™</sup> Work Table

# **Images**





View image library

# **Key Features**



## 1. Pneumatic Lift

Passport's pneumatic lift provides heightadjustability without needing to be tethered to a power source.

## 2. Surface Size

Passport is available in two sizes (small and large); providing enough space for a laptop, notebook, and beverage.

## 3. Plywood Edge

Passport's new, plywood edge is available paired with a variety of the surface finishes.

#### 4. Privacy Screen

Add an optional Privacy Screen on the large table for warmth and boundary. Available in a variety of colors.

#### 5. Bag Hook

An optional Bag Hook works well with the large table providing a spot to place your bag.

# 6. Height Adjustment Range

Passport's height adjustment range is 305mm for the small