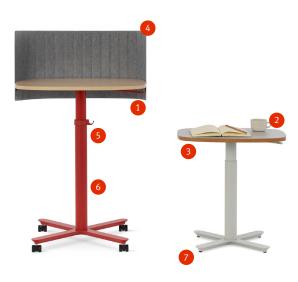

# **Key Features**

## 1. Pneumatic Lift

Passport's pneumatic lift provides heightadjustability without needing to be tethered to a power source.

## 2. Surface Size

Passport is available in two sizes (small and large); providing enough space for a laptop, notebook, and beverage.

## 3. Plywood Edge

Passport's new, plywood edge is available paired with a variety of the surface finishes.

#### 4. Privacy Screen

Add an optional Privacy Screen on the large table for warmth and boundary. Available in a variety of colors.

#### 5. Bag Hook

An optional Bag Hook works well with the large table providing a spot to place your bag.

# 6. Height Adjustment Range

Passport's height adjustment range is 305mm for the small table, working well for small tweaks while seated. The large table's range is 458mm, enabling adjustment between seated and standing postures.

#### 7. Casters or Glides

The large table is available with a choice of casters or glides, and the small one is glides only.