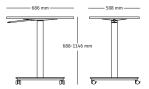

## **Statement of Line**

## Large Table

## 6. Height Adjustment Range

Passport's height adjustment range is 305 mm for the small table, working well for small tweaks while seated. The large table's range is 458 mm, enabling adjustment between seated and standing postures.