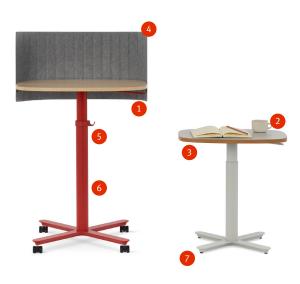

# **Key Features**

#### 1. Pneumatic Lift

Passport's pneumatic lift provides heightadjustability without needing to be tethered to a power source.

#### 2. Surface Size

Passport is available in two sizes (small and large); providing enough space for a laptop, notebook and beverage.

#### 3. Plywood Edge

Passport's new, plywood edge is available paired with a variety of the surface finishes.

## 4. Privacy Screen

Add an optional Privacy Screen on the large table for warmth and boundary. Available in a variety of colours.

#### 5. Bag Hook

An optional Bag Hook works well with the large table providing a spot to place your bag.

## 6. Height Adjustment Range

Passport's height adjustment range is 305 mm for the small table, working well for small tweaks while seated. The large table's range is 458 mm, enabling adjustment between seated and standing postures.

#### 7. Castors or Glides

The large table is available with a choice of castors or glides, and the small one is glides only.