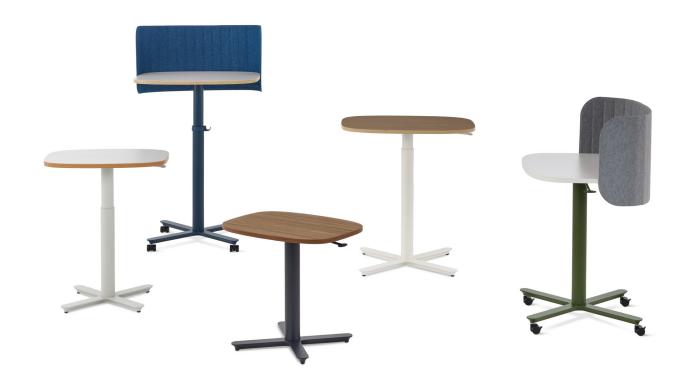

our perfect workspace with a desk that moves with you. Height-adjustable, with an intentionally compact lightweight design, Passport is the just-right table for the moments you need it.

#### Benefits

- Untethered height-adjustable design, with a lightweight single-column base to move your table wherever you need to.
- A simple, intuitive lever to smoothly adjust your table for a range of heights (305 mm range for the small table and 458 mm range for the large), giving you flexibility between sitting and standing and offering comfort at any posture.
- Intentionally compact in design and available in two sizes, with enough surface space for a laptop, notebook and your favourite beverage.

#### Warranty

Surface: 12-year, 3-shift Base: 5-year, 3-shift

hermanmiller.com/passport-work-table



# Passport<sup>™</sup> Work Table

# **Images**





View image library

# **Key Features**



#### 1. Pneumatic Lift

Passport's pneumatic lift provides heightadjustability without needing to be tethered to a power source.

#### 2. Surface Size

Passport is available in two sizes (small and large); providing enough space for a laptop, notebook and beverage.

#### 3. Plywood Edge

Passport's new, plywood edge is available paired with a variety of the surface finishes.

## 4. Privacy Screen

Add an optional Privacy Screen on the large table for warmth and boundary. Available in a variety of colours.

#### 5. Bag Hook

An optional Bag Hook works well with the large table providing a spot to place your bag.

## 6. Height Adjustment Range

Passport's height adjustment range is 305 mm for the