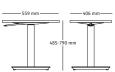

## **Statement of Line**

## Small Table

## 6. Height Adjustment Range

Passport's height adjustment range is 305 mm for the small table, working well for small tweaks while seated. The large table's range is 458 mm, enabling adjustment between seated and standing postures.