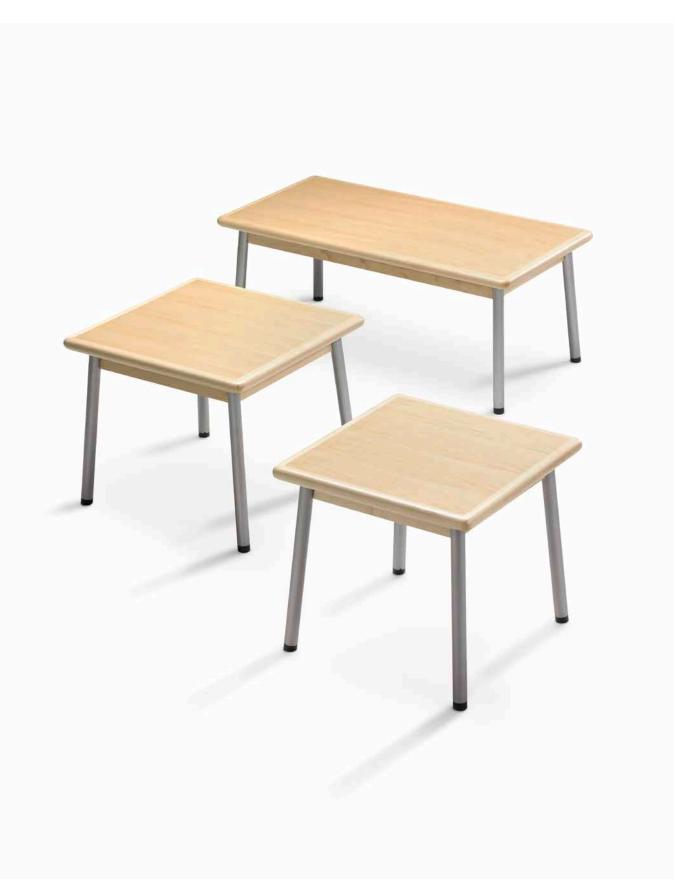

### VALOR TABLES

A clean, transitional style coordinates seamlessly with the rest of the Valor family. The sturdy metal frame supports a rectangular top with the universal appeal of wood.

#### Details

Choice of small, medium, or large sizes for a variety of applications

Powder-coated metal frame combines strength and durability

Hard-wearing standard laminate top with solid wood edge or optional veneer top

#### Statement of Line

**Square end table (891-T5)** W: 508 mm D: 508 mm H: 457 mm

**Square end table (891-T6)** W: 560 mm D: 560 mm H: 457 mm

**Rectangular coffee table (891-T9)** W: 1016 mm D: 508 mm H: 406 mm