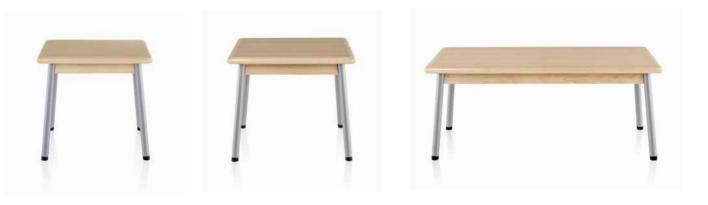

#### Statement of Line

**Square end table (891-T5)** W: 508 mm D: 508 mm H: 457 mm

**Square end table (891-T6)** W: 560 mm D: 560 mm H: 457 mm

**Rectangular coffee table (891-T9)** W: 1016 mm D: 508 mm H: 406 mm