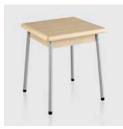

### VALOR TABLES

A clean, transitional style coordinates seamlessly with the rest of the Valor family. The sturdy metal frame supports a rectangular top with the universal appeal of wood.

#### Details

Choice of small, medium, or large sizes for a variety of applications

Powder-coated metal frame combines strength and durability

Hard-wearing standard laminate top with solid wood edge or optional veneer top

#### Statement of Line

**Square end table (891-T5)** W: 508 mm D: 508 mm H: 457 mm

**Square end table (891-T6)** W: 560 mm D: 560 mm H: 457 mm

**Rectangular coffee table (891-T9)** W: 1016 mm D: 508 mm H: 406 mm