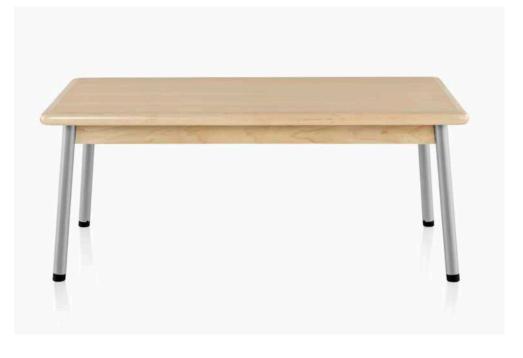

### VALOR TABLES

A clean, transitional style coordinates seamlessly with the rest of the Valor family. The sturdy metal frame supports a rectangular top with the universal appeal of wood.

#### Details

Choice of small, medium, or large sizes for a variety of applications

Powder-coated metal frame combines strength and durability

Hard-wearing standard laminate top with solid wood edge or optional veneer top

#### Statement of Line

**Square end table (891-T5)** W: 508 mm D: 508 mm H: 457 mm

**Square end table (891-T6)** W: 560 mm D: 560 mm H: 457 mm

**Rectangular coffee table (891-T9)** W: 1016 mm D: 508 mm H: 406 mm