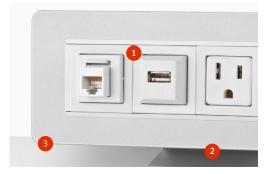

#### 1. Configurations

Connect can be configured with various combinations of simplex receptacles and data ports.

2. Conduits

The unit is available with electrical cord or electrical conduit for hardwire connection.

3. Adapter Kit

Connect includes voice/data adapter kit so it works with most manufacturers' couplers and jacks.