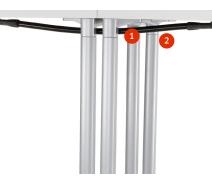

#### **Connect Circuit Modular**

- 1. Two Circuit
  - Two circuit accommodates up to 26 duplex receptacles and four wires. Circuits are rated 20 amps each.
- 2. Four Circuit

Four circuit accommodates up to 52 duplex receptacles and eight wires. Circuits are rated 20 amps each.