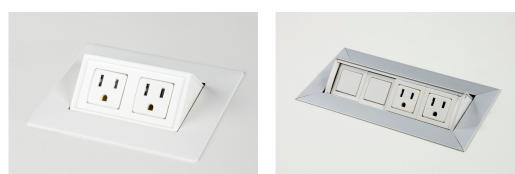

# **Connect**<sup>Th</sup> **Power and Data**

These electrical distributors bring power and data to the work surface so it's easy to access outlets. Some models mount flush into a surface and feature a one-touch pop-up lid. Others clamp to the surface. All meet the same goal: to make it easy to connect and disconnect power and data in the work area.

#### Benefits

- Desktop solutions available in flushand clamp-mount options
- Can be configured with various combinations of simplex receptacles and data ports
- Available with electrical cord and electrical conduit for hardwire connection