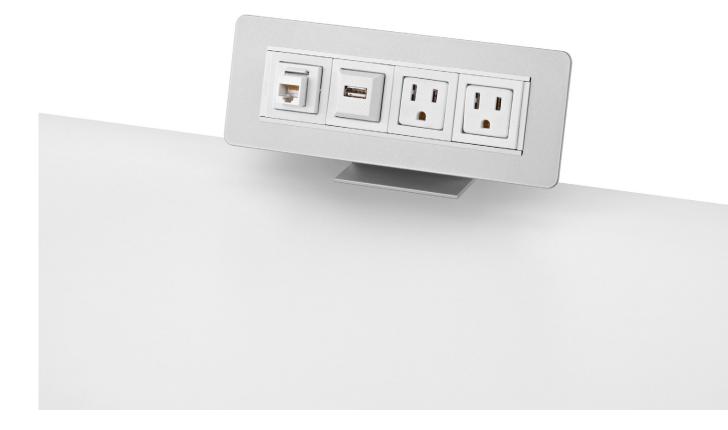

# **Connect**<sup>Th</sup> **Power and Data**

These electrical distributors bring power and data to the work surface so it's easy to access outlets. Some models mount flush into a surface and feature a one-touch pop-up lid. Others clamp to the surface. All meet the same goal: to make it easy to connect and disconnect power and data in the work area.

#### Benefits

- Desktop solutions available in flushand clamp-mount options
- Can be configured with various combinations of simplex receptacles and data ports
- Available with electrical cord and electrical conduit for hardwire connection

#### 1. Configurations

Connect can be configured with various combinations of simplex receptacles and data ports.

2. Conduits

The unit is available with electrical cord or electrical conduit for hardwire connection.

3. Adapter Kit

Connect includes voice/data adapter kit so it works with most manufacturers' couplers and jacks.