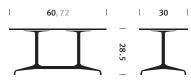

## Warranty

3 years

Available in a variety of sizes, this outdoor table design by Charles and Ray Eames offers a choice of four stone tops, each from a North American quarry with ties to historic American design. Set on a strong 4-leg aluminum "segmented base" in a powder-coated finish, the timeless rectangular table offers elegance and function to terraces, patios, or outdoor dining areas.