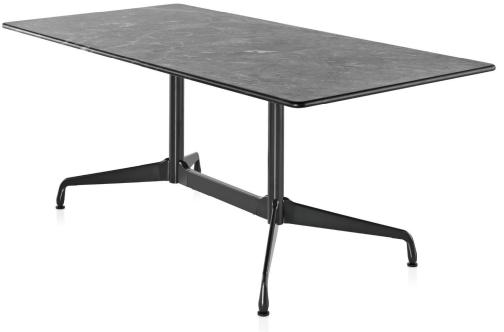

## Warranty

3 years

Available in a variety of sizes, this outdoor table design by Charles and Ray Eames offers a choice of four stone tops, each from a North American quarry with ties to historic American design. Set on a strong 4-leg aluminum "segmented base" in a powder-coated finish, the timeless rectangular table offers elegance and function to terraces, patios, or outdoor dining areas.