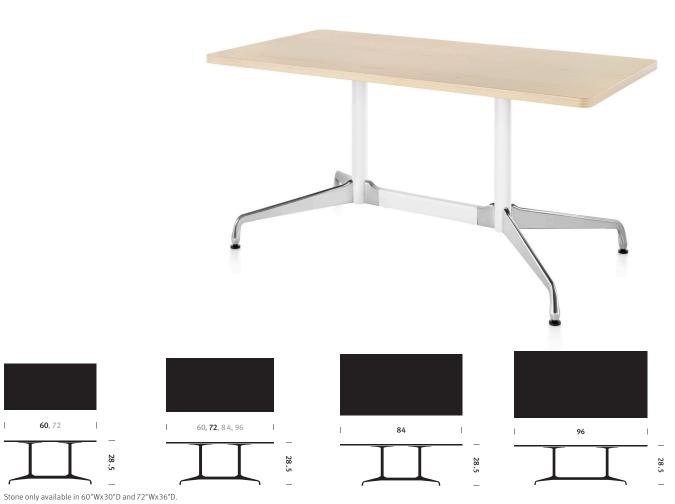

## Warranty

12 years

This veneer-topped rectangular table by Charles and Ray Eames is the right size for dinner, for spreading out work projects, or for collaborating during a meeting. With the inimitable Eames touch—and strength and durability provided by its "segmented base"—it adds elegance and function to home and work spaces alike.