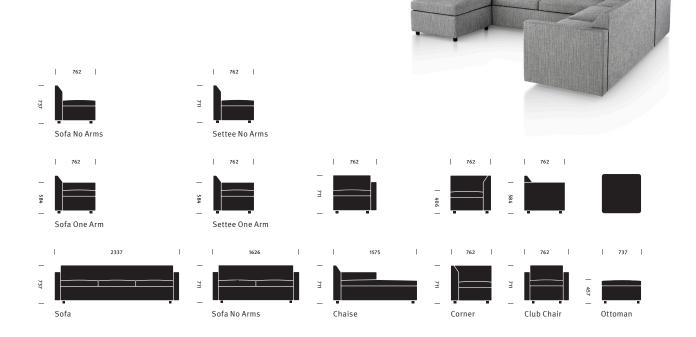

### Warranty

5 years

Bevel Classic distills the idea of lounge seating into its essential form. Well-proportioned and fully upholstered, Bevel combines the support of an angular backrest with ample cushions to create a firm yet pliable seat, equallycomfortable when lounging or sitting upright. As club chair, settee, sofa, or built into a landscape of seating that includes a chaise or corner unit and ottoman, Bevel Classic has a clean, tailored look and compact, human-scaled dimensions.