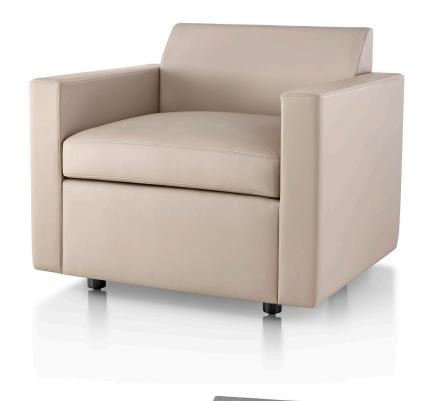

### Warranty

5 years

Bevel Classic distills the idea of lounge seating into its essential form. Well-proportioned and fully upholstered, Bevel combines the support of an angular backrest with ample cushions to create a firm yet pliable seat, equallycomfortable when lounging or sitting upright. As club chair, settee, sofa, or built into a landscape of seating that includes a chaise or corner unit and ottoman, Bevel Classic has a clean, tailored look and compact, human-scaled dimensions.