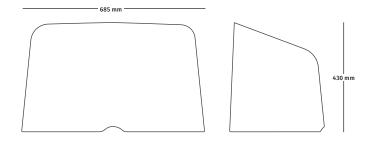

ghtweight Personal Hoodie reduces glare from bright light. And, when not in use, up to six Personal Hoodies stack together, keeping the room tidy.
- The Personal Hoodie is made from 60 percent recycled plastic bottles. It's also 100 percent recyclable, helping your workplace become more sustainable.

#### Warranty

12-year, 3-shift Please visit <u>hermanmiller.com/</u> <u>warranty-terms</u> for details.

hermanmiller.com/oe1-personal-hoodie



# Images





View image library

# **Key Features**



- 1. Colour Options Available in Heathered Alpine or Heathered Twilight.
- 2. Stackable Stack and easily store six Personal Hoodies to save space.
- 3. Cable Passthrough
  - An opening at the bottom rear allows cables to pass neatly to the floor.

## Statement of Line

#### OE1 Personal Hoodie



# Sustainability

See how the OE1 Personal Hoodie meets your environmental goals.

### **Product Models**

Explore more product solutions for the OE1 Personal Hoodie.