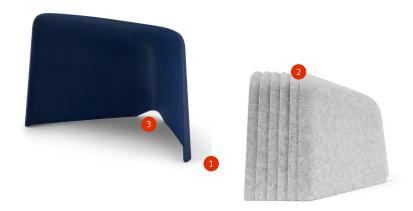

# **Key Features**

- 1. Colour Options Available in Heathered Alpine or Heathered Twilight.
- 2. Stackable Stack and easily store six Personal Hoodies to save space.
- 3. Cable Passthrough
  - An opening at the bottom rear allows cables to pass neatly to the floor.