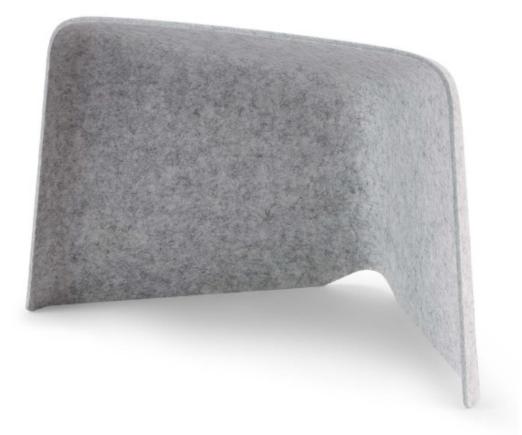

# **OE1 Personal Hoodie**

The OE1 Personal Hoodie is a soft, portable tabletop boundary that improves privacy, reduces glare and personal distraction, and signals when you are not available. Stack them together for easy storage and transport.

#### Benefits

- The OE1 Personal Hoodie establishes a personal boundary around your workspace, shielding your work from passersby and decreasing distractions.
- The lightweight Personal Hoodie reduces glare from bright light. And, when not in use, up to six Personal Hoodies stack together, keeping the room tidy.
- The Personal Hoodie is made from 60 percent recycled plastic bottles. It's also 100 percent recyclable, helping your workplace become more sustainable.