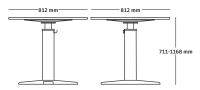

#### 2. Surface Shapes

Available in three surface shapes: rectangular with round corners, rectangular with square corners and round.