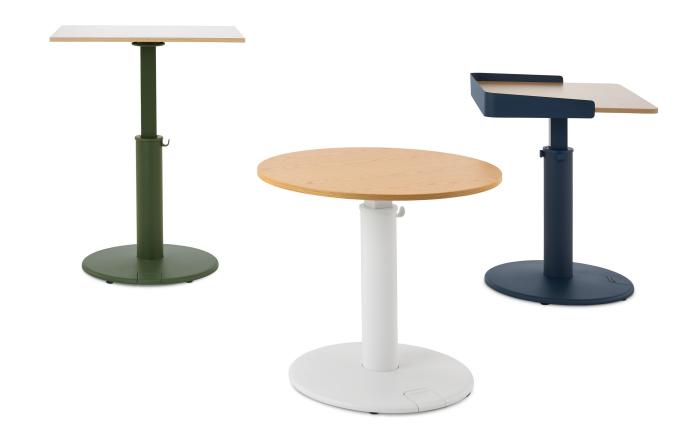

#### Benefits

- Available in three shapes, the table has a residential feel that adds warmth and flair to the home or office without drawing attention to itself.
- Smaller than our standard heightadjustable tables, the OE1 Sit-Stand Table is thoughtfully sized and designed for spaces like hallways, bedrooms, kitchens and meeting rooms.
- With its powered height adjustability from a single power cable, the table delivers a smooth sit-stand experience. And it has optional USB-C power integrated at the surface, so nothing detracts from the table's serene aesthetic.

#### 2. Surface Shapes

Available in three surface shapes: rectangular with round corners, rectangular with square corners and round.

#### 3. Colour Choices

The table base and column are available in 7 colours, including the new Cocoa colour.