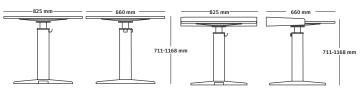

#### 2. Surface Shapes

Available in three surface shapes: rectangular with round corners, rectangular with square corners and round.