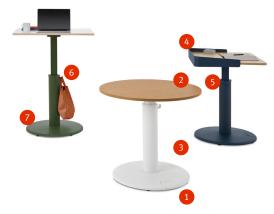

## 1. Up/Down Pedal

A powered foot-controlled pedal located in the base controls the up/down motion of the table surface.

#### 2. Surface Shapes

Available in three surface shapes: rectangular with round corners, rectangular with square corners and round.

#### 3. Colour Choices

The table base and column are available in 7 colours, including the new Cocoa colour.

#### 4. Wrap Screen

Add an optional wrap screen to the rectangular table with a round corner surface.

## 5. Cable Management

Cables are neatly managed by routing from the surface through a tab on the rear of the column and then to the floor.

#### 6. Bag Hook

Easily store items and keep them within reach using the built-in bag hook.

#### 7. Powe

All OE1 Sit-Stand Tables are powered by a single cable in the table base that plugs into a standard power outlet.