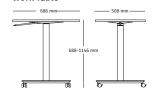

#### 6. Height Adjustment Range

Passport's height adjustment range is 458 mm, enabling adjustment between seated and standing postures.