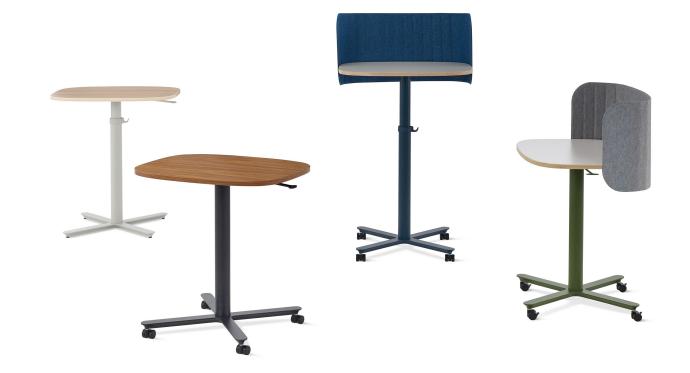

# **Passport** Work Table

Your home office. The living room. A studio bedroom. Pulled over to a comfortable office nook. Grouped together for a study session. Anywhere can be your perfect workspace with a desk that moves with you. Heightadjustable, with an intentionally compact lightweight design, Passport is the just-right table for the moments you need it.

#### Benefits

- Untethered height-adjustable design, with a lightweight single-column base to move your table wherever you need to.
- A simple, intuitive lever to smoothly adjust your table (with a 458 mm range), giving you flexibility between sitting and standing and offering comfort at any posture.
- Intentionally compact in design, with enough surface space for a laptop, notebook and your favourite beverage.

#### 2. Surface Size

Passport's surface is compact, yet designed to be enough surface space for your laptop, notebook and favourite beverage.

#### 4. Privacy Screen:

Add an optional Privacy Screen on the large table for warmth and boundary. Available in a variety of colours.

#### 7. Castors or Glides:

Passport is available with a choice of castors or glides.