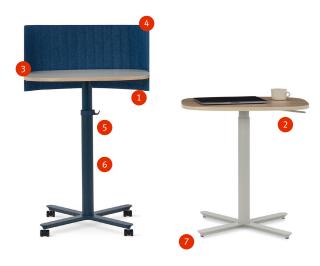

#### 1. Pneumatic Lift

Passport's pneumatic lift provides heightadjustability without needing to be tethered to a power source.

#### 2. Surface Size

Passport's surface is compact, yet designed to be enough surface space for your laptop, notebook and favourite beverage.

#### 3. Plywood Edge:

Passport's new, plywood edge is available paired with a variety of the surface finishes.

#### 4. Privacy Screen:

Add an optional Privacy Screen on the large table for warmth and boundary. Available in a variety of colours.

#### 5. Bag Hook:

An optional Bag Hook works well with the large table providing a spot to place your bag.

#### 6. Height Adjustment Range

Passport's height adjustment range is 458 mm, enabling adjustment between seated and standing postures.

#### 7. Castors or Glides:

Passport is available with a choice of castors or glides.