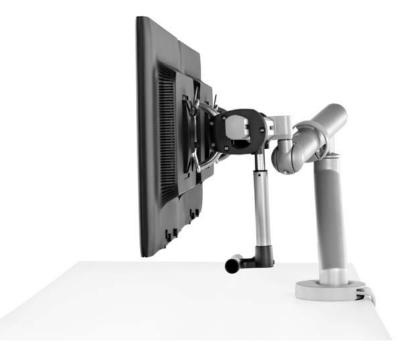

# **Flo<sup>®</sup> Plus Monitor Arm**

A heavy-duty version of the award-winning Flo Monitor Arm, Flo Plus offers smooth, intuitive adjustment for monitors or all-in-one computers ranging from 18.7 to 33 pounds. Nearly as important as a performance work chair when it comes to maintaining a healthy working posture, a Flo Plus Monitor Arm can help you avoid hunching, craning, or otherwise compromising your posture when you interact with your technology. Smooth fingertip control lets you position monitors, touch screens, laptops, and tablets wherever you need them-up, down, forward, back, or even tilted in portrait or landscape orientation. This ensures a comfortable viewing distance and proper angle for everyone, including progressive lens wearers. With Flo Plus Dual, you can also move two 24-inch monitors in tandem, and a simple converter lets you switch from Flo Plus to Flo Plus Dual and back again.