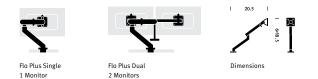

## Details

Vertical Adjustment 13"

Focal Adjustment 23.3"

**Tilt Range** +/- 35 °

### Number of Devices Flo Plus Single

1 2

Monitor Head VESA-compliant

Flo Plus Dual