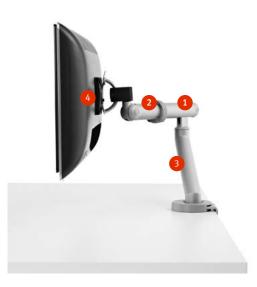

# **Key Features**

- Highly Adjustable
   Flo provides 23.3 inches of horizontal extension, 13 inches of vertical adjustability, and + / 35 degrees of tilt.
- 2. Tension Control The built-in weight gauge and counterbalance adjustment lets you set the tension to work smoothly with any device.
- 3. **Cable Management** Integrated cable management system secures cables neatly along the underside of the arm.
- 4. VESA Plate The VESA attachment plate accommodates two hole patterns (75 and 100 millimeter).