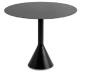

## Tables and Desks

Copenhague Desk Rectangle with Inset Back Legs CPH90

Copenhague Table Round, with Slanted Legs CPH20

Copenhague Table Round, with Slanted Legs CPH20

Copenhague Table Round with 3 Legs CPH20

## Copenhague Collection

Copenhague tables have characteristic angled legs and a strong identity. Available in a variety of sizes and finishes, the uncluttered design of the Copenhague Collection makes it ideal for a wide variety of environments.

Designed by Ronan and Erwan Bouroullec

HAY Furniture Solutions —23—