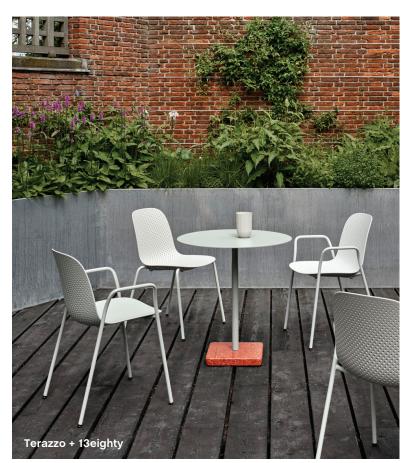

## LILI

**Fixation Brackets** Seating PLFBS

ADDITIONAL OUTDOOR SEATING AND TABLES

13Eighty Chair with 4-Leg Metal Base, Armless

13Eighty Chair with 4-Leg Metal Base, with Arms

Elementaire Chair HEC01

HEE Dining Chair HEEDN

HEE Lounge Chair HEELN

HEE Bar Stool High HEEBS

Terrazzo Table, Round TERR2

Terrazzo Table, Square TERS2

Made of durable steel, the Balcony Collection's square design is softened by circular cutouts, which also strengthen the shell. The holes also provide airflow to help keep you comfortable on hot days, and allow for drainage so that the chair ca0n dry quickly after it rains. Each piece is powder-coated with an outdoor primer for optimal resilience and durability.