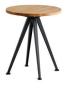

## Tables and Desks

Copenhague Desk Rectangle with Inset Back Legs CPH90

Copenhague Table Round, with Slanted Legs CPH20

Copenhague Table Round, with Slanted Legs CPH20

Copenhague Table Round with 3 Legs CPH20

## Copenhague Collection

Copenhague tables have characteristic angled legs and a strong identity. Available in a variety of sizes and finishes, the uncluttered design of the Copenhague Collection makes it ideal for a wide variety of environments.

Designed by Ronan and Erwan Bouroullec

HAY Furniture Solutions —23—