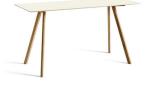

## Tables and Desks

Copenhague Desk Rectangle with Inset Back Legs CPH90

Copenhague Table Round, with Slanted Legs CPH20

Copenhague Table Round, with Slanted Legs CPH20

Copenhague Table Round with 3 Legs CPH20

## Copenhague Collection

Copenhague tables have characteristic angled legs and a strong identity. Available in a variety of sizes and finishes, the uncluttered design of the Copenhague Collection makes it ideal for a wide variety of environments.

Designed by Ronan and Erwan Bouroullec

HAY Furniture Solutions —23—