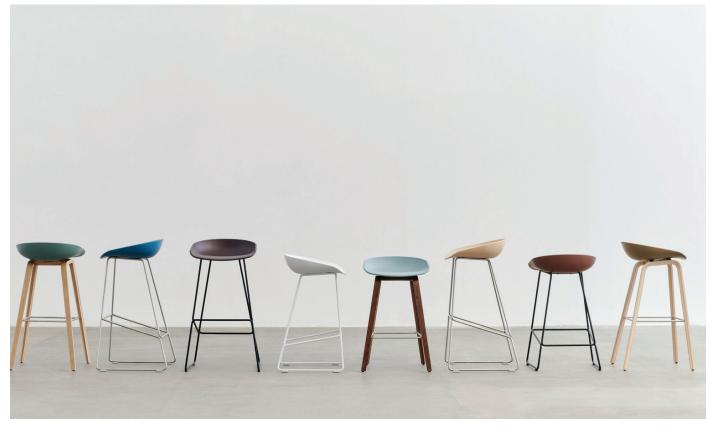

## Stools and Benches

## Soft Edge Stools

Soft Edge Stools deliver strong curves and extreme lightness. Seats are designed so all edges bend away from the body, providing ultimate comfort for constant dynamic movement. Taller stools have convenient footrests.

Designed by Iskos-Berlin