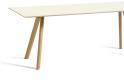

## Tables and Desks

Copenhague Desk Rectangle with Inset Back Legs CPH90

Copenhague Table Round, with Slanted Legs CPH20

Copenhague Table Round, with Slanted Legs CPH20

Copenhague Table Round with 3 Legs CPH20

Copenhague Table Rectangle, with Slanted Legs CPH30 7932

Copenhague Table Rectangle, with Slanted Legs CPH30 7935

Copenhague Table Rectangle, with Slanted Legs CPH30 98

Copenhague Table Rectangle, with Slanted Legs CPH30 118

## Copenhague Collection

Copenhague tables have characteristic angled legs and a strong identity. Available in a variety of sizes and finishes, the uncluttered design of the Copenhague Collection makes it ideal for a wide variety of environments.

Designed by Ronan and Erwan Bouroullec

HAY Furniture Solutions —23—