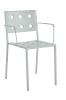

HEE Lounge Chair HEELN

HEE Bar Stool High HEEBS

Terrazzo Table, Round TERR2

Terrazzo Table, Square TERS2

Made of durable steel, the Balcony Collection's square design is softened by circular cutouts, which also strengthen the shell. The holes also provide airflow to help keep you comfortable on hot days, and allow for drainage so that the chair ca0n dry quickly after it rains. Each piece is powder-coated with an outdoor primer for optimal resilience and durability.

Designed by Ronan and Erwan Bouroullec