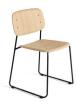

#### STOOLS

About A Stool Wood Base, Low Height Optional Front Upholstery AAS32L

About A Stool Wood Base, Low Height Full Upholstery AAS33L

About A Stool Wood Base, High Height **Optional Front Upholstery** AAS32H

About A Stool features a gently curved seat balanced on slender legs, creating a simple yet strong visual presence. The series exudes versatility, with a choice of heights, finishes, and upholstery that makes it ideal as a bar stool in a variety contexts.

Designed by Hee Welling