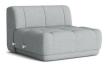

## Modular Sofas

#### QUILTON COLLECTION

Quilton 2-Seater Sofa Right Armrest (301 Wide, Right End) QLT2R

Quilton 2-Seater Sofa Left Armrest (302 Wide, Left End) QLT2L

Quilton Narrow Middle Unit (203 Narrow Middle) QLT4

Quilton Chaise (402 Chaise Lounge Left Backrest) QLT5L

Quilton Chaise (401 Chaise Lounge Right Backrest) QLT5R

Keeping comfort and quality in mind, the Mags Collection is built using solid construction with durable, high-density foam and padding for optimal longevity. The low frame and deep seats of Mags have a distinctly loungy feel and the wide range of modular units enables full configurability.

## **Quilton Collection**

Quilton is a multi-functional collection that delivers generous sitting areas, sculpted forms, and lounge-like comfort. The quilted upholstery encapsulates the softness and volume of the foam and wadding seats, creating exceptional comfort. Quilton's versatility makes it suitable for a wide range of public spaces.