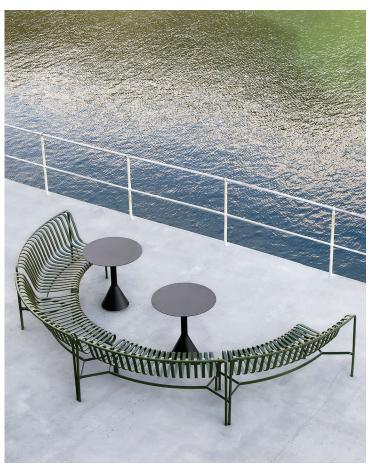

#### PALISSADE COLLECTION

Palissade Stool PLSN

Palissade Chair without Arms PLCN

Palissade Chair without Arms, Non-Quilted Cushion PLDAC SCN

Palissade Chair with Arms PLCA

Palissade Chair with Arms, Non-Quilted Cushion PLDAC SCN

#### PALISSADE COLLECTION, CONTINUED

Palissade Park Dining Bench PLPDBIN

Palissade Park Bench, Non-Quilted Seat Cushion PLPBMLC SCN

Palissade Cone Table Round PLCTR

Palissade Cone Table Round PLCTR

Square

PLCTS

Palissade Park Dining Bench

Non-Quilted Seat Cushion

PLPDBINC SCN

Palissade Table, Low Palissade Table Square PLTS3

**Fixation Brackets** Tables PLFBT

Palissade Park Bench with Middle Leg PLPBML

Palissade Table

#### Palissade Collection

Designed in color and form to integrate effortlessly with its surroundings, the Palissade Collection stands out for its combination of visual simplicity and core strength. Elegant without being fragile and strong without being bulky, the geometric design is made from weatherproof powder-coated steel.

Designed by Ronan and Erwan Bouroullec