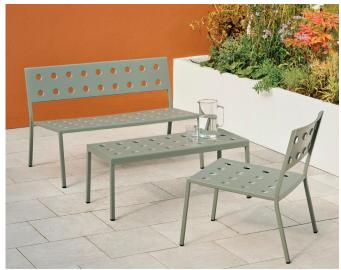

## **Outdoor Collections**

#### **BALCONY COLLECTION**

Balcony Chair BYCN

Balcony Chair with Seat Cushion BYDAC SCN

Balcony Arm Chair BYCA

Balcony Arm Chair with Seat Cushion BYDAC SCN

Balcony Dining Chair BYDCN

Balcony Dining Chair with Seat Cushion BYDAC SCN

HEE Lounge Chair HEELN

HEE Bar Stool High HEEBS

Terrazzo Table, Round TERR2

Terrazzo Table, Square TERS2

Made of durable steel, the Balcony Collection's square design is softened by circular cutouts, which also strengthen the shell. The holes also provide airflow to help keep you comfortable on hot days, and allow for drainage so that the chair ca0n dry quickly after it rains. Each piece is powder-coated with an outdoor primer for optimal resilience and durability.

Designed by Ronan and Erwan Bouroullec