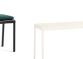

## Tables and Desks

Copenhague Desk Rectangle with Inset Back Legs CPH90

Copenhague Table Round, with Slanted Legs CPH20

Copenhague Table Round, with Slanted Legs CPH20

Copenhague Table Round with 3 Legs CPH20

## Copenhague Collection

Copenhague tables have characteristic angled legs and a strong identity. Available in a variety of sizes and finishes, the uncluttered design of the Copenhague Collection makes it ideal for a wide variety of environments.

Designed by Ronan and Erwan Bouroullec

HAY Furniture Solutions —23—