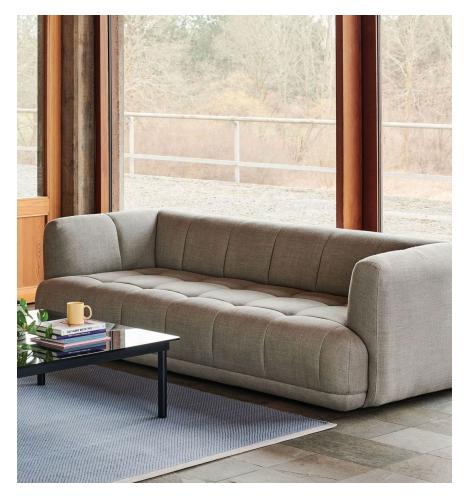

#### QUILTON COLLECTION

Quilton 2-Seater Sofa Right Armrest (301 Wide, Right End) QLT2R

Quilton 2-Seater Sofa Left Armrest (302 Wide, Left End) QLT2L

Quilton Narrow Middle Unit (203 Narrow Middle) QLT4

Quilton Chaise (402 Chaise Lounge Left Backrest) QLT5L

Quilton Chaise (401 Chaise Lounge Right Backrest) QLT5R

Keeping comfort and quality in mind, the Mags Collection is built using solid construction with durable, high-density foam and padding for optimal longevity. The low frame and deep seats of Mags have a distinctly loungy feel and the wide range of modular units enables full configurability.

## **Quilton Collection**

Quilton is a multi-functional collection that delivers generous sitting areas, sculpted forms, and lounge-like comfort. The quilted upholstery encapsulates the softness and volume of the foam and wadding seats, creating exceptional comfort. Quilton's versatility makes it suitable for a wide range of public spaces.