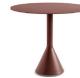

## Tables and Desks

Copenhague Desk Rectangle with Inset Back Legs CPH90

Copenhague Table Round, with Slanted Legs CPH20

Copenhague Table Round, with Slanted Legs CPH20

Copenhague Table Round with 3 Legs CPH20

## Copenhague Collection

Copenhague tables have characteristic angled legs and a strong identity. Available in a variety of sizes and finishes, the uncluttered design of the Copenhague Collection makes it ideal for a wide variety of environments.

Designed by Ronan and Erwan Bouroullec

HAY Furniture Solutions —23—