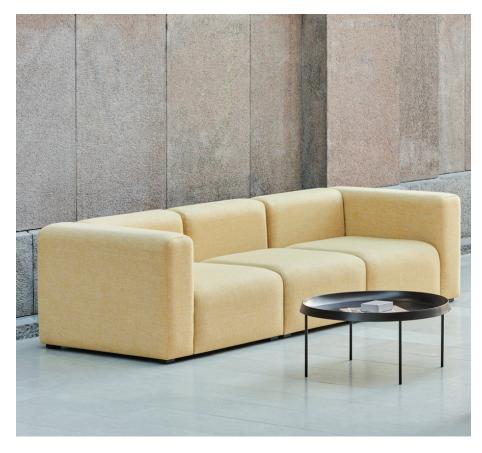

## Modular Sofas

#### MAGS COLLECTION

Mags Lounge Seating Narrow Straight Unit, Right End MAGS1061

Mags Lounge Seating Narrow Straight Unit, Left End MAGS1062

Mags Lounge Seating Narrow Straight Unit, Middle MAGS1063

Mags Low Narrow Module Left Armrest MAGS1064

#### QUILTON COLLECTION

Quilton 2-Seater Sofa Right Armrest (301 Wide, Right End) QLT2R

Quilton 2-Seater Sofa Left Armrest (302 Wide, Left End) QLT2L

Quilton Narrow Middle Unit (203 Narrow Middle) QLT4

Quilton Chaise (402 Chaise Lounge Left Backrest) QLT5L

Quilton Chaise (401 Chaise Lounge Right Backrest) QLT5R

Keeping comfort and quality in mind, the Mags Collection is built using solid construction with durable, high-density foam and padding for optimal longevity. The low frame and deep seats of Mags have a distinctly loungy feel and the wide range of modular units enables full configurability.