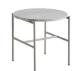

## Tables and Desks

Copenhague Desk Rectangle with Inset Back Legs CPH90

Copenhague Table Round, with Slanted Legs CPH20

Copenhague Table Round, with Slanted Legs CPH20

Copenhague Table Round with 3 Legs CPH20