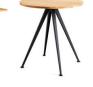

Pyramid Table Rectangle with Straight Edge Table Top PYT01 Additional sizes available

Rey Table REYTD

Pyramid Table Rectangle with Straight Edge Table Top and Overhang PYT02 Additional sizes available

Terrazzo Table, Round

## Pyramid Collection

Designed to be both light and strong, the Pyramid Table fits seamlessly into commercial applications. Originally created by Wim Rietveld in the 1950s, the table features a wood top above angled steel sheet legs that are graceful and sturdy.

Designed by Wim Rietveld for Ahrend