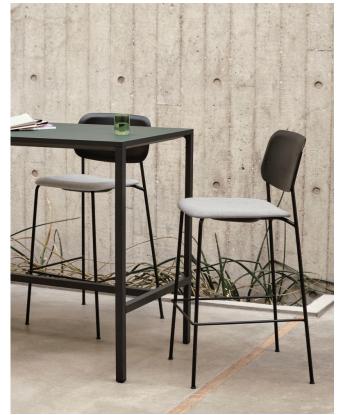

## Stools and Benches

#### STOOLS

About A Stool Wood Base, Low Height Optional Front Upholstery AAS32L

About A Stool Wood Base, Low Height Full Upholstery AAS33L

About A Stool Wood Base, High Height **Optional Front Upholstery** AAS32H

About A Stool features a gently curved seat balanced on slender legs, creating a simple yet strong visual presence. The series exudes versatility, with a choice of heights, finishes, and upholstery that makes it ideal as a bar stool in a variety contexts.

Designed by Hee Welling