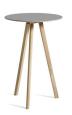

## Tables and Desks

Copenhague Desk Rectangle with Inset Back Legs CPH90

Copenhague Table Round, with Slanted Legs CPH20

Copenhague Table Round, with Slanted Legs CPH20

Copenhague Table Round with 3 Legs CPH20

## Copenhague Collection

Copenhague tables have characteristic angled legs and a strong identity. Available in a variety of sizes and finishes, the uncluttered design of the Copenhague Collection makes it ideal for a wide variety of environments.

Designed by Ronan and Erwan Bouroullec

HAY Furniture Solutions —23—