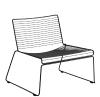

#### STOOLS

About A Stool Wood Base, Low Height Optional Front Upholstery AAS32L

About A Stool Wood Base, Low Height Full Upholstery AAS33L

About A Stool Wood Base, High Height **Optional Front Upholstery** AAS32H

About A Stool Wood Base, High Height Full Upholstery AAS33H

About A Stool Metal Base, Low Height Optional Front Upholstery AAS38L

About A Stool Metal Base, Low Height Full Upholstery AAS39L

About A Stool Metal Base, High Height Optional Front Upholstery AAS38H

About A Stool features a gently curved seat balanced on slender legs, creating a simple yet strong visual presence. The series exudes versatility, with a choice of heights, finishes, and upholstery that makes it ideal as a bar stool in a variety contexts.

Designed by Hee Welling