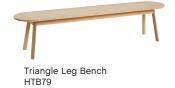

Soft Edge High Stool

Triangle Leg Bench HTB59

Pyramid Bench Rectangle with Straight Edge Bench Top and Overhang PYB12

Pyramid Bench Rectangle with Straight Edge Bench Top and Overhang PYB12

HAY Furniture Solutions -18-