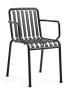

#### PALISSADE COLLECTION

Palissade Stool PLSN

Palissade Chair without Arms PLCN

Palissade Chair without Arms, Non-Quilted Cushion PLDAC SCN

Palissade Chair with Arms PLCA

Palissade Chair with Arms, Non-Quilted Cushion PLDAC SCN

#### Palissade Collection

Designed in color and form to integrate effortlessly with its surroundings, the Palissade Collection stands out for its combination of visual simplicity and core strength. Elegant without being fragile and strong without being bulky, the geometric design is made from weatherproof powder-coated steel.

Designed by Ronan and Erwan Bouroullec