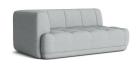

## Modular Sofas

#### QUILTON COLLECTION

Quilton 2-Seater Sofa Right Armrest (301 Wide, Right End) QLT2R

Quilton 2-Seater Sofa Left Armrest (302 Wide, Left End) QLT2L

Quilton Narrow Middle Unit (203 Narrow Middle) QLT4

Quilton Chaise (402 Chaise Lounge Left Backrest) QLT5L

Quilton Chaise (401 Chaise Lounge Right Backrest) QLT5R

Keeping comfort and quality in mind, the Mags Collection is built using solid construction with durable, high-density foam and padding for optimal longevity. The low frame and deep seats of Mags have a distinctly loungy feel and the wide range of modular units enables full configurability.

## **Quilton Collection**

Quilton is a multi-functional collection that delivers generous sitting areas, sculpted forms, and lounge-like comfort. The quilted upholstery encapsulates the softness and volume of the foam and wadding seats, creating exceptional comfort. Quilton's versatility makes it suitable for a wide range of public spaces.