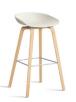

#### STOOLS

About A Stool Wood Base, Low Height Optional Front Upholstery AAS32L

About A Stool Wood Base, Low Height Full Upholstery AAS33L

About A Stool Wood Base, High Height **Optional Front Upholstery** AAS32H

About A Stool features a gently curved seat balanced on slender legs, creating a simple yet strong visual presence. The series exudes versatility, with a choice of heights, finishes, and upholstery that makes it ideal as a bar stool in a variety contexts.

Designed by Hee Welling