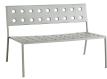

Balcony Dining Arm Chair BYDCA

Balcony Dining Arm Chair with Seat Cushion BYDAC SCN

Balcony Dining Bench without Arms BYDBN

| Ba | cony Dining Bench |
|----|-------------------|

• • • • • • • • •

without Arms with Seat Cushion BYDDB SCN

HEE Lounge Chair HEELN

HEE Bar Stool High HEEBS

Terrazzo Table, Round TERR2

Terrazzo Table, Square TERS2

Made of durable steel, the Balcony Collection's square design is softened by circular cutouts, which also strengthen the shell. The holes also provide airflow to help keep you comfortable on hot days, and allow for drainage so that the chair ca0n dry quickly after it rains. Each piece is powder-coated with an outdoor primer for optimal resilience and durability.

Designed by Ronan and Erwan Bouroullec