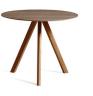

## Tables and Desks

Copenhague Desk Rectangle with Inset Back Legs CPH90

Copenhague Table Round, with Slanted Legs CPH20

Copenhague Table Round, with Slanted Legs CPH20

Copenhague Table Round with 3 Legs CPH20

## Copenhague Collection

Copenhague tables have characteristic angled legs and a strong identity. Available in a variety of sizes and finishes, the uncluttered design of the Copenhague Collection makes it ideal for a wide variety of environments.

Designed by Ronan and Erwan Bouroullec

HAY Furniture Solutions —23—