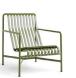

#### PALISSADE COLLECTION

Palissade Stool PLSN

Palissade Chair without Arms PLCN

Palissade Chair without Arms, Non-Quilted Cushion PLDAC SCN

Palissade Chair with Arms PLCA

Palissade Chair with Arms, Non-Quilted Cushion PLDAC SCN

Palissade Dining Arm Chair PLDCA

Palissade Dining Arm Chair, Non-Quilted Cushion PLDC SCN

Palissade Dining Arm Chair Quilted Cushion PLDC CQ

Palissade Lounge Chair Low PLLCAL

Palissade Lounge Chair, Low, Non-Quilted Cushion PLLC SCN

#### Palissade Collection

Designed in color and form to integrate effortlessly with its surroundings, the Palissade Collection stands out for its combination of visual simplicity and core strength. Elegant without being fragile and strong without being bulky, the geometric design is made from weatherproof powder-coated steel.

Designed by Ronan and Erwan Bouroullec