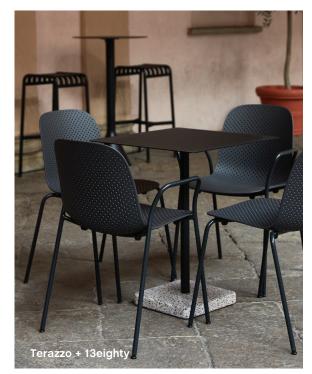

## LILI

**Fixation Brackets** Seating PLFBS

ADDITIONAL OUTDOOR SEATING AND TABLES

13Eighty Chair with 4-Leg Metal Base, Armless

13Eighty Chair with 4-Leg Metal Base, with Arms

Elementaire Chair HEC01

HEE Dining Chair HEEDN

HEE Lounge Chair HEELN

HEE Bar Stool High HEEBS

Terrazzo Table, Round TERR2

Terrazzo Table, Square TERS2

Made of durable steel, the Balcony Collection's square design is softened by circular cutouts, which also strengthen the shell. The holes also provide airflow to help keep you comfortable on hot days, and allow for drainage so that the chair ca0n dry quickly after it rains. Each piece is powder-coated with an outdoor primer for optimal resilience and durability.