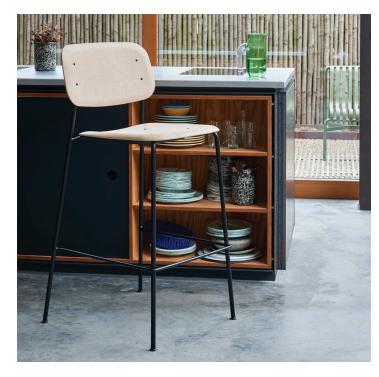

## Stools and Benches

AAS39H

Cornet Low Bar Stool HCBSL

Cornet High Bar Stool HCBSH

REVS

**Revolver Bar Stool** Low with Footrest REVL

Revolver Bar Stool High with Footrest REVH

**Rey Stool** REYS1

**Rey Counter Stool** REYSL1

Rey Upholstered Counter Stool REYSL2

Rey Bar Stool

REYSH1

**Rey Upholstered** Bar Stool REYSH2

Soft Edge 4-Leg Wood Base Stool, Oak Veneer Seat SEDT72N

Footrest, Oak Veneer

Seat

SEDT80LN