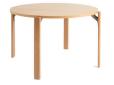

## Tables and Desks

Copenhague Desk Rectangle with Inset Back Legs CPH90

Copenhague Table Round, with Slanted Legs CPH20

Copenhague Table Round, with Slanted Legs CPH20

Copenhague Table Round with 3 Legs CPH20

## Copenhague Collection

Copenhague tables have characteristic angled legs and a strong identity. Available in a variety of sizes and finishes, the uncluttered design of the Copenhague Collection makes it ideal for a wide variety of environments.

Designed by Ronan and Erwan Bouroullec

HAY Furniture Solutions —23—