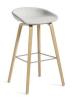

#### STOOLS

About A Stool Wood Base, Low Height Optional Front Upholstery AAS32L

About A Stool Wood Base, Low Height Full Upholstery AAS33L

About A Stool Wood Base, High Height **Optional Front Upholstery** AAS32H

About A Stool features a gently curved seat balanced on slender legs, creating a simple yet strong visual presence. The series exudes versatility, with a choice of heights, finishes, and upholstery that makes it ideal as a bar stool in a variety contexts.

Designed by Hee Welling