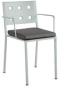

HEE Lounge Chair HEELN

HEE Bar Stool High HEEBS

Terrazzo Table, Round TERR2

Terrazzo Table, Square TERS2

Made of durable steel, the Balcony Collection's square design is softened by circular cutouts, which also strengthen the shell. The holes also provide airflow to help keep you comfortable on hot days, and allow for drainage so that the chair ca0n dry quickly after it rains. Each piece is powder-coated with an outdoor primer for optimal resilience and durability.

Designed by Ronan and Erwan Bouroullec