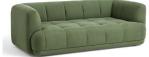

#### QUILTON COLLECTION

Quilton 2-Seater Sofa Right Armrest (301 Wide, Right End) QLT2R

Quilton 2-Seater Sofa Left Armrest (302 Wide, Left End) QLT2L

Quilton Narrow Middle Unit (203 Narrow Middle) QLT4

Quilton Chaise (402 Chaise Lounge Left Backrest) QLT5L

Quilton Chaise (401 Chaise Lounge Right Backrest) QLT5R

Keeping comfort and quality in mind, the Mags Collection is built using solid construction with durable, high-density foam and padding for optimal longevity. The low frame and deep seats of Mags have a distinctly loungy feel and the wide range of modular units enables full configurability.

## **Quilton Collection**

Quilton is a multi-functional collection that delivers generous sitting areas, sculpted forms, and lounge-like comfort. The quilted upholstery encapsulates the softness and volume of the foam and wadding seats, creating exceptional comfort. Quilton's versatility makes it suitable for a wide range of public spaces.