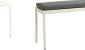

#### STOOLS

About A Stool Wood Base, Low Height Optional Front Upholstery AAS32L

About A Stool Wood Base, Low Height Full Upholstery AAS33L

About A Stool Wood Base, High Height **Optional Front Upholstery** AAS32H

About A Stool Wood Base, High Height Full Upholstery AAS33H

About A Stool Metal Base, Low Height Optional Front Upholstery AAS38L

About A Stool Metal Base, Low Height Full Upholstery AAS39L

About A Stool Metal Base, High Height Optional Front Upholstery AAS38H

About A Stool features a gently curved seat balanced on slender legs, creating a simple yet strong visual presence. The series exudes versatility, with a choice of heights, finishes, and upholstery that makes it ideal as a bar stool in a variety contexts.

Designed by Hee Welling