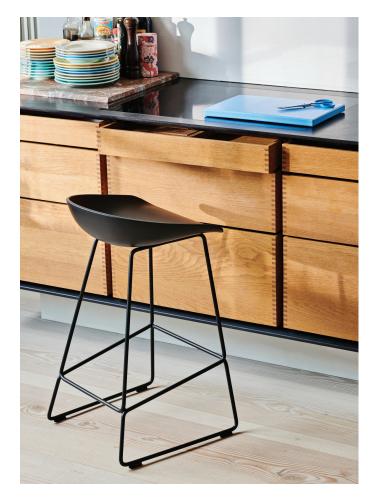

## Stools and Benches

#### STOOLS

About A Stool Wood Base, Low Height Optional Front Upholstery AAS32L

About A Stool Wood Base, Low Height Full Upholstery AAS33L

About A Stool Wood Base, High Height **Optional Front Upholstery** AAS32H

About A Stool features a gently curved seat balanced on slender legs, creating a simple yet strong visual presence. The series exudes versatility, with a choice of heights, finishes, and upholstery that makes it ideal as a bar stool in a variety contexts.

Designed by Hee Welling