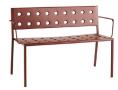

#### Palissade Collection

Designed in color and form to integrate effortlessly with its surroundings, the Palissade Collection stands out for its combination of visual simplicity and core strength. Elegant without being fragile and strong without being bulky, the geometric design is made from weatherproof powder-coated steel.

Designed by Ronan and Erwan Bouroullec