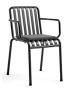

#### PALISSADE COLLECTION

Palissade Stool PLSN

Palissade Chair without Arms PLCN

Palissade Chair without Arms, Non-Quilted Cushion PLDAC SCN

Palissade Chair with Arms PLCA

Palissade Chair with Arms, Non-Quilted Cushion PLDAC SCN

#### Palissade Collection

Designed in color and form to integrate effortlessly with its surroundings, the Palissade Collection stands out for its combination of visual simplicity and core strength. Elegant without being fragile and strong without being bulky, the geometric design is made from weatherproof powder-coated steel.

Designed by Ronan and Erwan Bouroullec