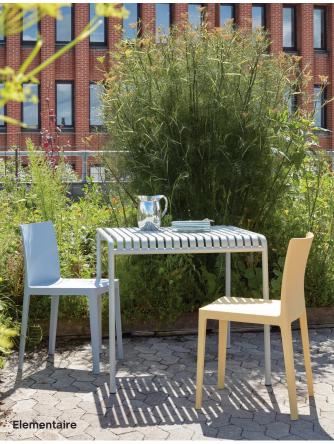

## LILI

**Fixation Brackets** Seating PLFBS

ADDITIONAL OUTDOOR SEATING AND TABLES

13Eighty Chair with 4-Leg Metal Base, Armless

13Eighty Chair with 4-Leg Metal Base, with Arms

Elementaire Chair HEC01

HEE Dining Chair HEEDN

HEE Lounge Chair HEELN

HEE Bar Stool High HEEBS

Terrazzo Table, Round TERR2

Terrazzo Table, Square TERS2

Made of durable steel, the Balcony Collection's square design is softened by circular cutouts, which also strengthen the shell. The holes also provide airflow to help keep you comfortable on hot days, and allow for drainage so that the chair ca0n dry quickly after it rains. Each piece is powder-coated with an outdoor primer for optimal resilience and durability.