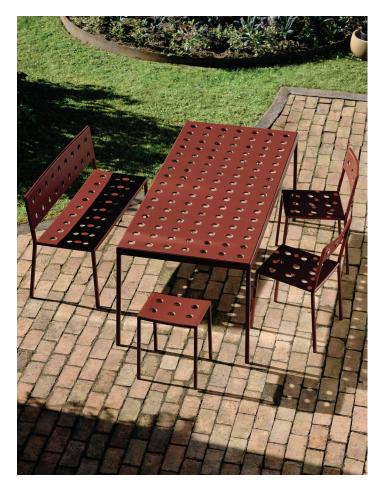

HEE Lounge Chair HEELN

HEE Bar Stool High HEEBS

Terrazzo Table, Round TERR2

Terrazzo Table, Square TERS2

Made of durable steel, the Balcony Collection's square design is softened by circular cutouts, which also strengthen the shell. The holes also provide airflow to help keep you comfortable on hot days, and allow for drainage so that the chair ca0n dry quickly after it rains. Each piece is powder-coated with an outdoor primer for optimal resilience and durability.

Designed by Ronan and Erwan Bouroullec