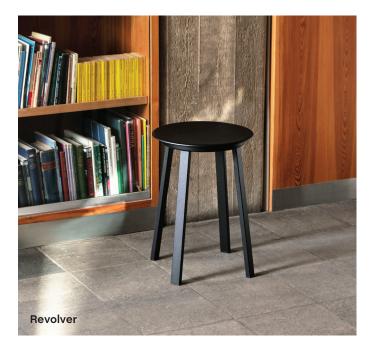

AAS39H

Cornet Low Bar Stool HCBSL

Cornet High Bar Stool HCBSH

REVS

**Revolver Bar Stool** Low with Footrest REVL

Revolver Bar Stool High with Footrest REVH

**Rey Stool** REYS1

**Rey Counter Stool** REYSL1

## More Stool Options

HAY Furniture Solutions —21—