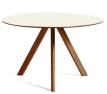

## **Occasional Tables**

Bella Coffee Table BELR2413

BELR2415

Bowler Side Table HBST1

Copenhague Table Round with 3 Legs CPH20

Don't Leave Me Table DLMR1

Don't Leave Me Table Round, Extra Large DLMRX

Kofi Coffee Table KOFR5

## Bella Tables

Bella is an understated table that is small enough to place anywhere. The ultra-thin surface and moulded oak veneer legs create a functional and aesthetically light table that can be used separately or positioned in pairs or groups