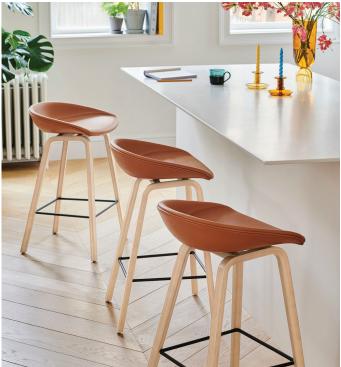

## Stools and Benches

#### STOOLS

About A Stool Wood Base, Low Height Optional Front Upholstery AAS32L

About A Stool Wood Base, Low Height Full Upholstery AAS33L

About A Stool Wood Base, High Height **Optional Front Upholstery** AAS32H

About A Stool features a gently curved seat balanced on slender legs, creating a simple yet strong visual presence. The series exudes versatility, with a choice of heights, finishes, and upholstery that makes it ideal as a bar stool in a variety contexts.

Designed by Hee Welling