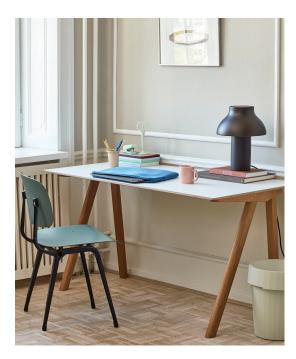

## Tables and Desks

Copenhague Desk Rectangle with Inset Back Legs CPH90

Copenhague Table Round, with Slanted Legs CPH20

Copenhague Table Round, with Slanted Legs CPH20

Copenhague Table Round with 3 Legs CPH20

## Copenhague Collection

Copenhague tables have characteristic angled legs and a strong identity. Available in a variety of sizes and finishes, the uncluttered design of the Copenhague Collection makes it ideal for a wide variety of environments.