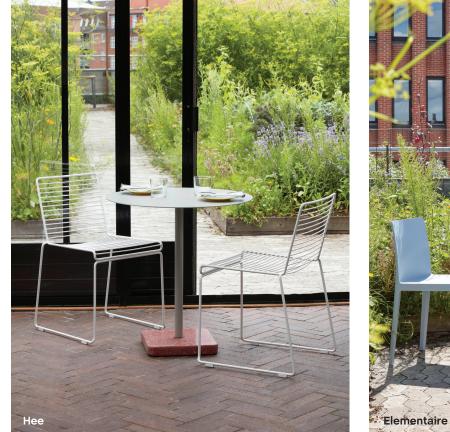

## LILI

**Fixation Brackets** Seating PLFBS

ADDITIONAL OUTDOOR SEATING AND TABLES

13Eighty Chair with 4-Leg Metal Base, Armless

13Eighty Chair with 4-Leg Metal Base, with Arms

Elementaire Chair HEC01

HEE Dining Chair HEEDN

HEE Lounge Chair HEELN

HEE Bar Stool High HEEBS

Terrazzo Table, Round TERR2

Terrazzo Table, Square TERS2

Made of durable steel, the Balcony Collection's square design is softened by circular cutouts, which also strengthen the shell. The holes also provide airflow to help keep you comfortable on hot days, and allow for drainage so that the chair ca0n dry quickly after it rains. Each piece is powder-coated with an outdoor primer for optimal resilience and durability.