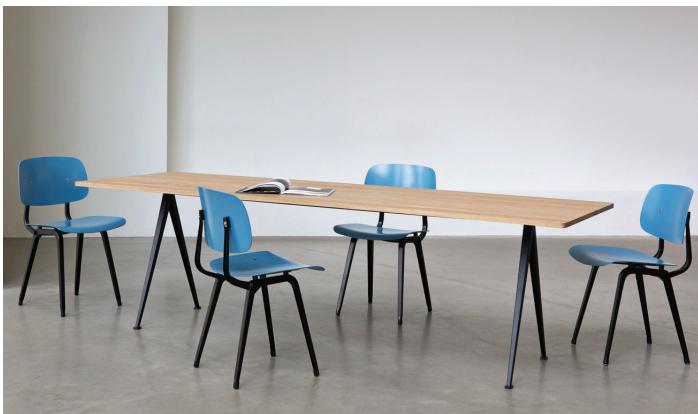

## Pyramid Collection

Designed to be both light and strong, the Pyramid Table fits seamlessly into commercial applications. Originally created by Wim Rietveld in the 1950s, the table features a wood top above angled steel sheet legs that are graceful and sturdy.

Designed by Wim Rietveld for Ahrend