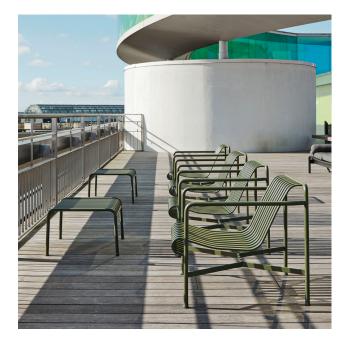

#### PALISSADE COLLECTION

Palissade Stool PLSN

Palissade Chair without Arms PLCN

Palissade Chair without Arms, Non-Quilted Cushion PLDAC SCN

Palissade Chair with Arms PLCA

Palissade Chair with Arms, Non-Quilted Cushion PLDAC SCN

Palissade Dining Arm Chair PLDCA

Palissade Dining Arm Chair, Non-Quilted Cushion PLDC SCN

Palissade Dining Arm Chair Quilted Cushion PLDC CQ

Palissade Lounge Chair Low PLLCAL

Palissade Lounge Chair, Low, Non-Quilted Cushion PLLC SCN

Palissade Lounge Chair, Low, Quilted Cushion PLLCL CQ

Palissade Lounge Chair High PLLCAH

Palissade Lounge Chair, High, Non-Quilted Cushion PLLCAH SCN

Palissade Lounge Chair High, Quilted Cushion PLLCH CQ

#### Palissade Collection

Designed in color and form to integrate effortlessly with its surroundings, the Palissade Collection stands out for its combination of visual simplicity and core strength. Elegant without being fragile and strong without being bulky, the geometric design is made from weatherproof powder-coated steel.

Designed by Ronan and Erwan Bouroullec