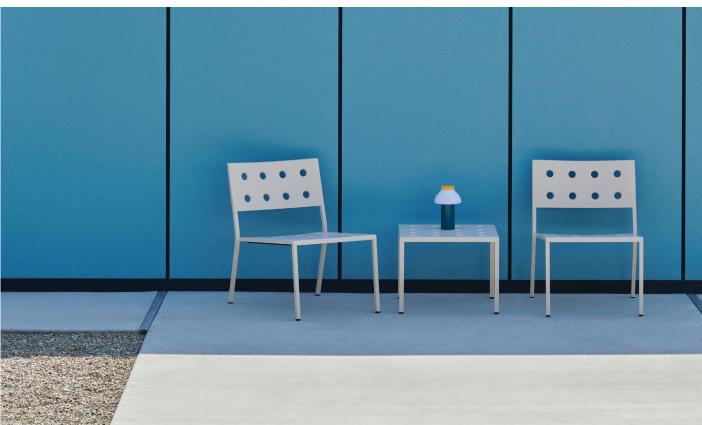

## **Outdoor Collections**

#### **BALCONY COLLECTION**

Balcony Chair BYCN

Balcony Chair with Seat Cushion BYDAC SCN

Balcony Arm Chair BYCA

Balcony Arm Chair with Seat Cushion BYDAC SCN

Balcony Dining Chair BYDCN

Balcony Dining Chair with Seat Cushion BYDAC SCN

HEE Lounge Chair HEELN

HEE Bar Stool High HEEBS

Terrazzo Table, Round TERR2

Terrazzo Table, Square TERS2

Made of durable steel, the Balcony Collection's square design is softened by circular cutouts, which also strengthen the shell. The holes also provide airflow to help keep you comfortable on hot days, and allow for drainage so that the chair ca0n dry quickly after it rains. Each piece is powder-coated with an outdoor primer for optimal resilience and durability.

Designed by Ronan and Erwan Bouroullec