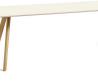

## Tables and Desks

Copenhague Desk Rectangle with Inset Back Legs CPH90

Copenhague Table Round, with Slanted Legs CPH20

Copenhague Table Round, with Slanted Legs CPH20

Copenhague Table Round with 3 Legs CPH20

Copenhague Table Rectangle, with Slanted Legs CPH30 7932

Copenhague Table Rectangle, with Slanted Legs CPH30 7935

Copenhague Table Rectangle, with Slanted Legs CPH30 98

Copenhague Table Rectangle, with Slanted Legs CPH30 118

## Copenhague Collection

Copenhague tables have characteristic angled legs and a strong identity. Available in a variety of sizes and finishes, the uncluttered design of the Copenhague Collection makes it ideal for a wide variety of environments.

Designed by Ronan and Erwan Bouroullec

HAY Furniture Solutions —23—