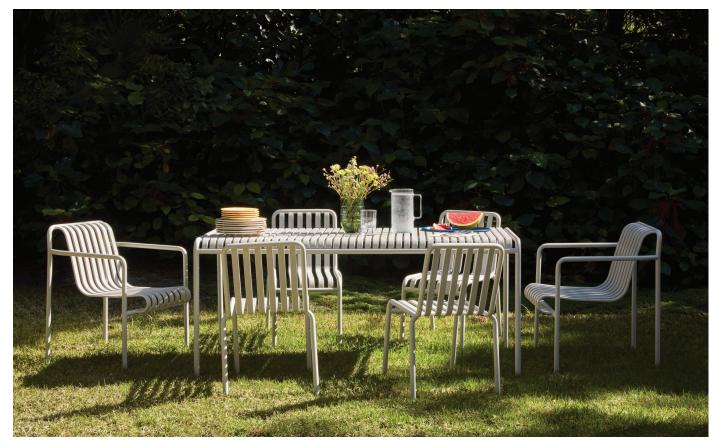

## **Outdoor Collections**

#### PALISSADE COLLECTION

Palissade Stool PLSN

Palissade Chair without Arms PLCN

Palissade Chair without Arms, Non-Quilted Cushion PLDAC SCN

Palissade Chair with Arms PLCA

Palissade Chair with Arms, Non-Quilted Cushion PLDAC SCN

#### Palissade Collection

Designed in color and form to integrate effortlessly with its surroundings, the Palissade Collection stands out for its combination of visual simplicity and core strength. Elegant without being fragile and strong without being bulky, the geometric design is made from weatherproof powder-coated steel.

Designed by Ronan and Erwan Bouroullec