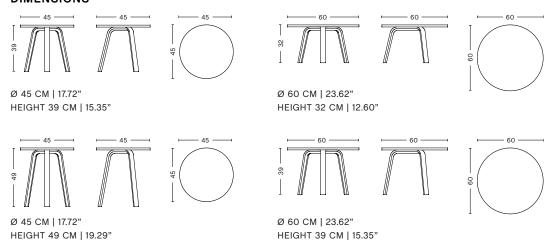

#### **DIMENSIONS**

#### **COLOR & FINISH**

Please note that the color codes are indicative.

| FINISH                                                            | SIZE | Ø45 X H39 CM | Ø45 X H49 CM | Ø60 X H32 CM | Ø60 X H39 CM |  |
|-------------------------------------------------------------------|------|--------------|--------------|--------------|--------------|--|
| BLACK<br>WATER-BASED<br>LACQUERED<br>OAK<br>RAL 9005              |      | •            | •            | •            | •            |  |
| MATTE<br>WATER-BASED<br>LAQUERED<br>OAK                           |      | •            | •            | •            | •            |  |
| WHITE<br>WATER-BASED<br>LAQUERED<br>OAK<br>RAL 9010               |      | •            | •            | •            | •            |  |
| BRUNSWICK GREEN<br>WATER-BASED<br>LAQUERED OAK<br>NCS S 7010 B50G |      |              | •            |              | •            |  |