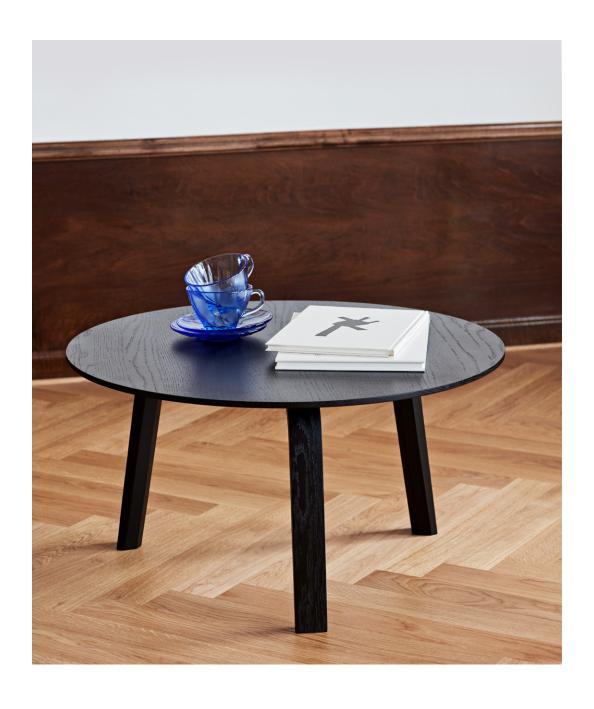

### **BELLA COFFEE TABLE**

DESIGN BY HAY, 2011

HAY's Bella Coffee Table is an understated table that is small enough to place anywhere. The ultra-thin surface and molded oak veneer legs create a functional and aesthetically light table that can be used separately or positioned in pairs or groups.

#### HIGHLIGHTS

- · Multi-functional coffee table.
- · Available in a variety of colors and finishes.
- · Available in different sizes and heights.
- · FSC™-certified.
- $\cdot$  Suitable for a wide variety of private and office environments.