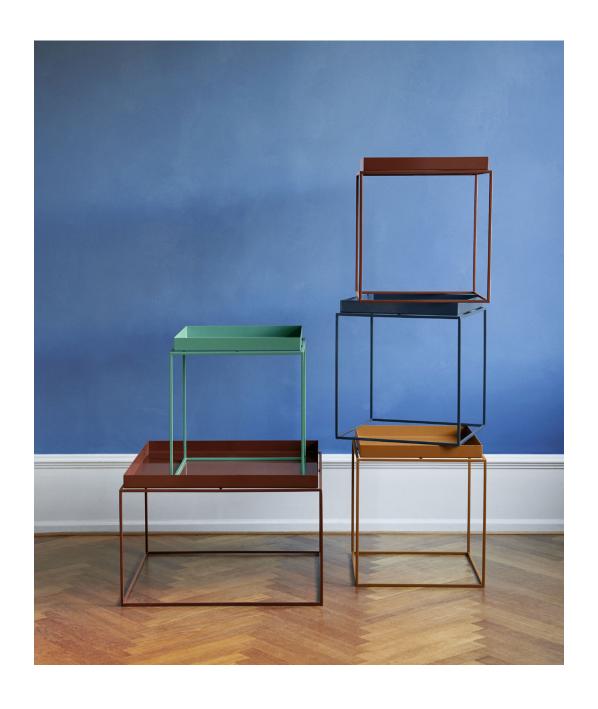

## TRAY TABLE

DESIGN BY HAY, 2010

The metal Tray Table is a multi-functional piece of furniture that can easily be adapted to fit your needs. When the tray top is in place, it can be used as a bedside table or coffee table, and when the tray top is removed, it becomes a regular tray that can be used to carry items.

#### HIGHLIGHTS

- · A multi-functional furniture.
- · Available in a variety of colors.
- · Available in different sizes.
- · Suitable for a wide variety of private and office environments.