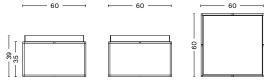

## **DIMENSIONS**

TRAY TABLE COFFEE LENGTH 60 CM WIDTH 60 CM HEIGHT 39 CM

## **COLOR & FINISH**

Please note that the color codes are indicative.

| COLOUR                  | E TRAY TABLE<br>S<br>L30 X W30 X H34 | TRAY TABLE<br>M<br>L40 X W40 X H44 | TRAY TABLE<br>L<br>L60 X W40 X H54 | TRAY TABLE<br>COFFEE<br>L60 X W60 X H39 |  |
|-------------------------|--------------------------------------|------------------------------------|------------------------------------|-----------------------------------------|--|
| WHITE                   | •                                    | •                                  | •                                  | •                                       |  |
| BLACK                   | •                                    | •                                  | •                                  | •                                       |  |
| WARM GREY               |                                      | •                                  | •                                  | •                                       |  |
| DEEP BLUE HIGH<br>GLOSS |                                      | •                                  |                                    |                                         |  |
| CHOCOLATE HIGH<br>GLOSS |                                      | •                                  |                                    | •                                       |  |
| TOFFEE                  |                                      | •                                  | •                                  |                                         |  |
| PEPPERMINT GREEN        |                                      | •                                  |                                    |                                         |  |