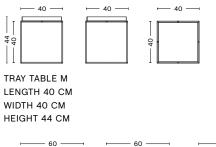

## **COLOR & FINISH**

Please note that the color codes are indicative.

| COLOUR                  | E TRAY TABLE<br>S<br>L30 X W30 X H34 | TRAY TABLE<br>M<br>L40 X W40 X H44 | TRAY TABLE<br>L<br>L60 X W40 X H54 | TRAY TABLE<br>COFFEE<br>L60 X W60 X H39 |  |
|-------------------------|--------------------------------------|------------------------------------|------------------------------------|-----------------------------------------|--|
| WHITE                   | •                                    | •                                  | •                                  | •                                       |  |
| BLACK                   | •                                    | •                                  | •                                  | •                                       |  |
| WARM GREY               |                                      | •                                  | •                                  | •                                       |  |
| DEEP BLUE HIGH<br>GLOSS |                                      | •                                  |                                    |                                         |  |
| CHOCOLATE HIGH<br>GLOSS |                                      | •                                  |                                    | •                                       |  |
| TOFFEE                  |                                      | •                                  | •                                  |                                         |  |
| PEPPERMINT GREEN        |                                      | •                                  |                                    |                                         |  |