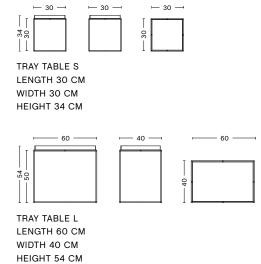

## **DIMENSIONS**

TRAY TABLE COFFEE LENGTH 60 CM WIDTH 60 CM HEIGHT 39 CM

## **COLOR & FINISH**

Please note that the color codes are indicative.

| COLOUR                  | E TRAY TABLE<br>S<br>L30 X W30 X H34 | TRAY TABLE<br>M<br>L40 X W40 X H44 | TRAY TABLE<br>L<br>L60 X W40 X H54 | TRAY TABLE<br>COFFEE<br>L60 X W60 X H39 |  |
|-------------------------|--------------------------------------|------------------------------------|------------------------------------|-----------------------------------------|--|
| WHITE                   | •                                    | •                                  | •                                  | •                                       |  |
| BLACK                   | •                                    | •                                  | •                                  | •                                       |  |
| WARM GREY               |                                      | •                                  | •                                  | •                                       |  |
| DEEP BLUE HIGH<br>GLOSS |                                      | •                                  |                                    |                                         |  |
| CHOCOLATE HIGH<br>GLOSS |                                      | •                                  |                                    | •                                       |  |
| TOFFEE                  |                                      | •                                  | •                                  |                                         |  |
| PEPPERMINT GREEN        |                                      | •                                  |                                    |                                         |  |