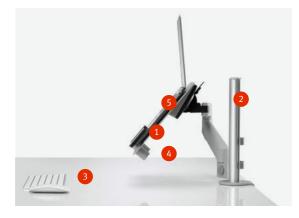

#### 1. Smart Clamping Mechanism

The mount has a smart clamping mechanism that securely holds any laptop weighing up to 6.1 pounds/2.8kg.

#### 2. Designed for Lima Monitor Arm

Designed to be paired with the Lima Monitor Arm, the mount creates a visually and functionally seamless solution, making your laptop a more useful tool.

#### 3. Space Saving and Supportive

The Lima Laptop Mount maximizes space while allowing you to work comfortably, particularly when used as part of a dual-screen setup (with laptop acting as a second screen) and with a separate keyboard.