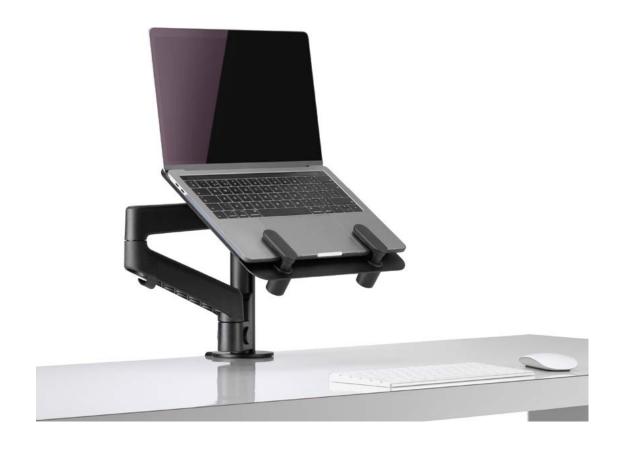

# **Lima™ Laptop Mount**

Lima Laptop Mount works with the Lima Monitor Arm (sold separately) to create a healthy and comfortable work experience and free up more desktop space for your work. The mount easily attaches to the arm, so you can position your laptop off the work surface and at eye level.

#### 1. Smart Clamping Mechanism

The mount has a smart clamping mechanism that securely holds any laptop weighing up to 6.1 pounds/2.8kg.

#### 2. Designed for Lima Monitor Arm

Designed to be paired with the Lima Monitor Arm, the mount creates a visually and functionally seamless solution, making your laptop a more useful tool.