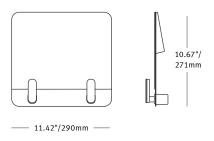

# **Specs**

 Height
 10.67"/271mm

 Width
 11.42"/290mm

 Min. Depth
 2.29"/58mm

 Max. Depth
 2.79"/71mm

 Weight
 3.5lbs/1.6kg