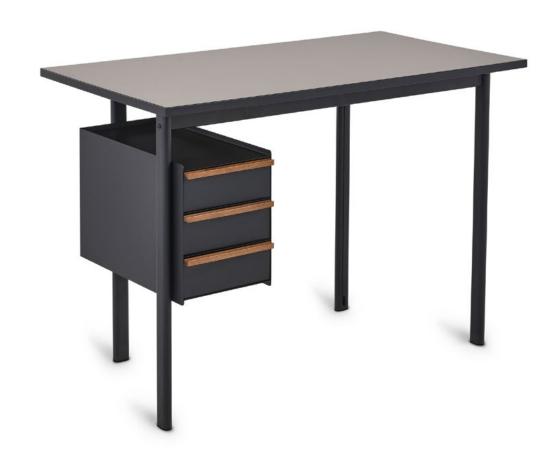

# **Mode Desk**

A streamlined design with cable management and optional storage drawers that can be mounted on either side, the Mode Desk makes it easy to transform a small space into a comfortable work area.

# Benefits

- Modern, small-space desk
- Built-in cable management and optional storage drawers
- Cabinet drawers can be installed on the left or right

#### 2. Drawer cabinets

Optional drawer cabinets can be installed on either side of the desk.

## 3. High-pressure laminate top

A highly durable, attractive surface.

#### 6. Powder-coated steel base

Offers durability with a modern touch.