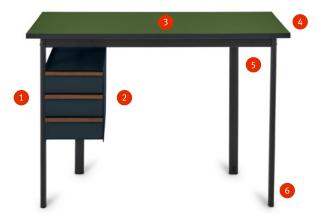

# **Key Features**

## 1. Compact size

Compact size optimizes small spaces.

#### 2. Drawer cabinets

Optional drawer cabinets can be installed on either side of the desk.

## 3. High-pressure laminate top

A highly durable, attractive surface.

#### 4. Color choices

Wide range of colors for the laminate top, storage cabinet, and drawer handles.

#### 5. Cable management

Built-in cord management with a cable trough and wire routing via back leg.

#### 6. Powder-coated steel base

Offers durability with a modern touch.