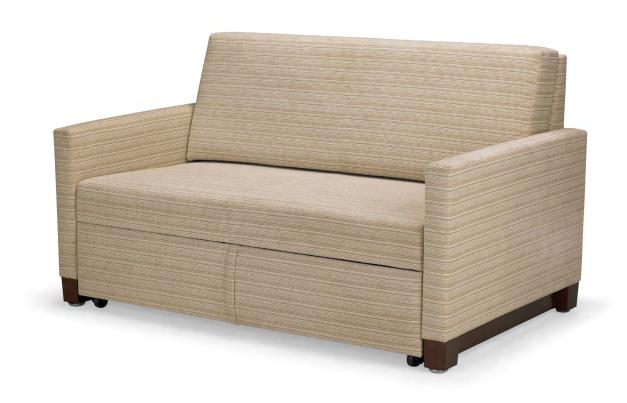

# Nemschoff<sup>®</sup> Beaumont Sleep Chair and Settee

Nemschoff Beaumont Sleep Chair and Settee transform from lounge seating during the day to a sleep surface at night, welcoming loved ones to patient rooms and encouraging them to support the healing process with their presence. Two versions are available: the Sleep Chair converts to a twin bed; the Sleep Settee converts to a double bed. With both, an easy-to-use, heavy-duty mechanism transforms comfortable lounge seating to a pull-out sleep surface large enough to accommodate overnight guests.

#### Benefits

- Dual-function furniture supports sitting by day and sleeping by night
- Hassle-free operation allows guests to convert at their convenience
- Durable construction delivers years of reliable comfort for guests in patient rooms