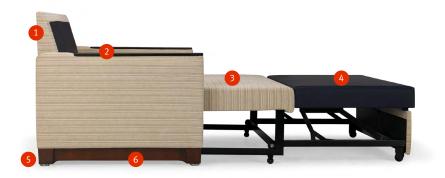

## **Key Features**

#### 1. Removable Covers

Easy-to-remove upholstery covers can be replaced on-site if damaged

#### 2. Arm Options

Choose fully upholstered arms or specify arm caps in wood or black urethane

#### 3. Healthcare Friendly

Antimicrobial treatment at the head and foot minimizes the spread of bacteria

#### 4. Replaceable Components

Mechanical fasteners allow parts to be serviced in the field, increasing product lifespan

#### 5. Prevents Scuffs

Non-marring glides protect flooring; casters available for greater maneuverability

#### 6. Proprietary Finish

Durable wood finish resists scratches and stands up to hospital-grade cleansers