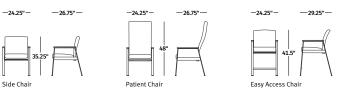

nty

12 years

 $\frac{herman miller.com/nemschoff-easton-}{family}$ 



# Nemschoff Easton® Family

# **Images**





View image library.

# **Key Features**



# Durable steel construction Made with a powder-coated steel frame.

2 Flavotod haight

#### 2. Elevated height

Provides easy-access support for healing patients.

#### 3. Clean-out design

A non-visible gap between seat and back allows thorough cleaning.

#### 4. Material options

Tabletops available in laminate or Corian. Arm caps available in Corian or urethane.

#### 5. 4" molded foam seat and contoured back

Adds resiliency and firmness, as well as superior ergonomic support.

# 6. Protective chair legs and feet

Wall-saver legs and non-marring glides protect furniture, walls, and floors.

# **Statement of Line**

# Chairs



#### Multiple Seating



#### **Tables**



These drawings represent a sample of the dimensions and configurations available. Download the price book for a full listing of all available product configurations.

#### Materials

Click here to see the complete material offering for Nemschoff Easton Family.

# Sustainability

Click Here to see how Nemschoff Easton Family meets your environmental goals.

# **Product Models**

Click here to explore Nemschoff Easton Family 3D models.