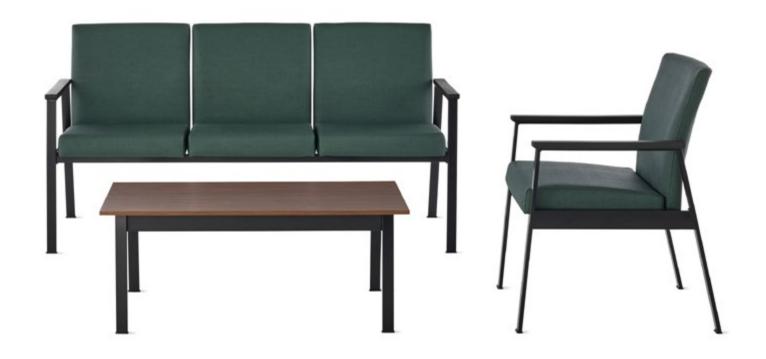

# **Nemschoff Easton® Family**

With its bold, geometric shapes, the contemporary design of Easton adds a fresh, upbeat aesthetic to waiting areas. The versatile range of seating and tables can accommodate any space or number of guests, and optional integrated power lets people stay connected while they wait. Durable metal construction and a convenient clean-out design stand up to rigorous use and frequent cleaning helping Easton maintain its welcoming look.

#### Benefits

- Multiple seating and table options, including plus-size and easy access chairs, allow for design flexibility and functionality across the product line.
- Durable metal construction, clean-out design, and optional Corian® make Easton easy to own and maintain.
- Integrated power allows guests to conveniently charge their devices and stay connected.