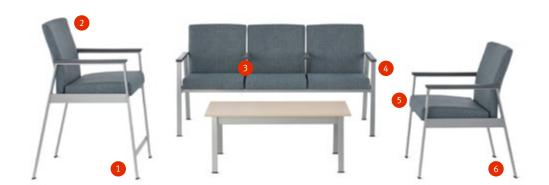

# Durable steel construction Made with a powder-coated steel frame.

2 Flavotod haight

#### 2. Elevated height

Provides easy-access support for healing patients.

#### 3. Clean-out design

A non-visible gap between seat and back allows thorough cleaning.

#### 4. Material options

Tabletops available in laminate or Corian. Arm caps available in Corian or urethane.

#### 5. 4" molded foam seat and contoured back

Adds resiliency and firmness, as well as superior ergonomic support.

# 6. Protective chair legs and feet

Wall-saver legs and non-marring glides protect furniture, walls, and floors.