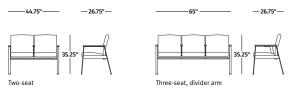

rman miller.com/nemschoff-easton-}{family}$ 



# Nemschoff Easton® Family

# **Images**





View image library.

# **Key Features**



# Durable steel construction Made with a powder-coated steel frame.

2 Flavotod haight

#### 2. Elevated height

Provides easy-access support for healing patients.

#### 3. Clean-out design

A non-visible gap between seat and back allows thorough cleaning.

#### 4. Material options

Tabletops available in laminate or Corian. Arm caps available in Corian or urethane.

#### 5. 4" molded foam seat and contoured back

Adds resiliency and firmness, as well as superior ergonomic support.

# 6. Protective chair legs and feet

Wall-saver legs and non-marring glides protect furniture, walls, and floors.

# **Statement of Line**

# Chairs



#### Multiple Seating



#### **Tables**



These drawings represent a sample of the dimensions and configurations available. Download the price book for a full listing of all available product configurations.

#### Materials

Click here to see the complete material offering for Nemschoff Easton Family.

# Sustainability

Click Here to see how Nemschoff Easton Family meets your environmental goals.

# **Product Models**

Click here to explore Nemschoff Easton Family 3D models.