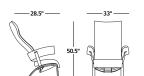

enhanced patient comfort

#### 2. Dual-Arm Recline Activation

Patients can engage the recline with controls beneath each arm

#### 3. Seat and Back Suspension

Suspension system consists of straps encased in high-density foam, combining responsive support and utmost comfort

#### 4. Harmonic™ Tilt

An ergonomic feature developed for high-performance work chairs, Harmonic Tilt lets Nala move along with the patient

## 5. Multiple Upholstery Configurations

Get the perfect look by specifying different combinations of textiles for the seat, back, headrest, and rear side of the chair

#### 6. Caster Options

Make it mobile by choosing casters for all four legs or special tilt-and-roll casters for the rear legs

#### © 2021 Herman Miller, Inc.

## **Statement of Line**

## **Patient Chair**



## Ottoman



These drawings represent a sample of the dimensions and configurations available. Download the <u>price book</u> for a full listing of all available product configurations.

## **Product Models**

View model library.

## Sustainability

<u>Click here</u> to see how the Nala Patient Chair and Ottoman meets your environmental goals.

## **Planning Ideas**

View design solutions.