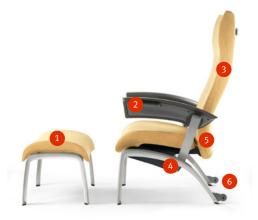

## **Key Features**

#### 1. Ottoman and Headrest

A coordinating ottoman and optional headrest pillow provide enhanced patient comfort

#### 2. Dual-Arm Recline Activation

Patients can engage the recline with controls beneath each arm

#### 3. Seat and Back Suspension

Suspension system consists of straps encased in high-density foam, combining responsive support and utmost comfort

#### 4. Harmonic™ Tilt

An ergonomic feature developed for high-performance work chairs, Harmonic Tilt lets Nala move along with the patient

## 5. Multiple Upholstery Configurations

Get the perfect look by specifying different combinations of textiles for the seat, back, headrest, and rear side of the chair

#### 6. Caster Options

Make it mobile by choosing casters for all four legs or special tilt-and-roll casters for the rear legs