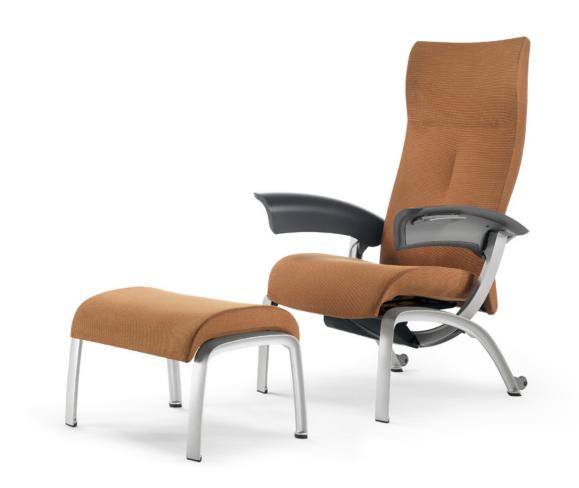

# Nemschoff<sup>®</sup> Nala<sup>®</sup> Patient Chair and Ottoman

The Nala Patient Chair brings the same innovations found in Herman Miller's high-performance work chairs to healthcare settings. The chair's tilt, support, and contours all follow the movement of the human body, creating an ergonomic chair that's truly designed around the patient. Though advanced ergonomics are the hallmark of Nala, the chair also delivers the comfort, durability, and ease of cleaning needed in patient and exam rooms. A coordinating ottoman is also available.

#### Benefits

- Mimics the natural movement of the patient's body, automatically moving as the patient does
- Back and seat move in sync, opening up as the patient reclines and tilting around the body's natural pivot points
- Suspension system consists of firm, flexible straps encased in high-density foam for both support and comfort