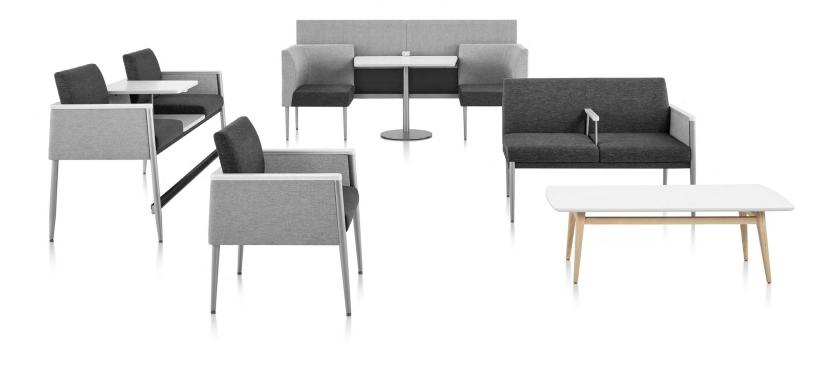

# **Nemschoff® Palisade® Multiple Seating**

Nemschoff Palisade Multiple Seating supports guests in waiting rooms, providing numerous configuration options in areas large and small. Multiple seating for two or three guests anchors the product line, supplemented by standard and plus-size chairs for individuals. Booths easily accommodate visitors in wheelchairs. In addition, Easy Access seating options ease the transition between sitting and standing, making waiting more comfortable for all. Use Palisade Multiple Seating with the entire family of Palisade products to bring versatile, attractive seating to healthcare settings.

# Benefits • Multiple seati

- Multiple seating for two or three guests can be specified with intervening tables or arms
- Easy Access chairs have a higher seat that makes it easier to sit or stand and a footrest for seated comfort
- Single and two-seat booths include a pedestal table that welcomes wheelchair users