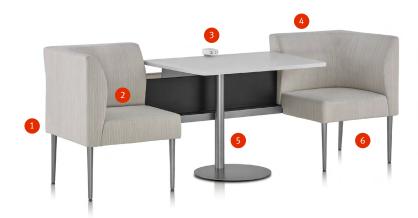

# **Key Features**

#### 1. Replaceable Components

Engineered to allow on-site replacement of damaged components

#### 2. Wipe-Out Design

Gap between seat cushions and arm panels makes cleaning easy

#### 3. Integrated Power

Optional power modules make it convenient to stay connected

#### 4. Arm Cap Options

Choose wood, urethane, or solid surface arm caps

#### 5. Built to Last

Heavy-duty steel construction with powder-coated frame

#### 6. Prevents Scuffs

Wall-saver legs and non-marring glides protect floors and walls