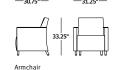

#### 3. Versatile Lounge Seating

Furnish waiting areas of any size or configuration by combining complementary armchairs, settees, and sofas

#### **Lounge Seating**

These drawings represent a sample of the dimensions and configurations available. Download the price book for a full listing of all available product configurations.