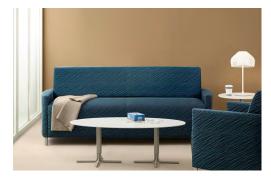

#### 3. Versatile Lounge Seating

Furnish waiting areas of any size or configuration by combining complementary armchairs, settees, and sofas