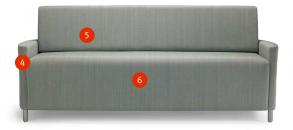

#### 4. Mortise and Tenon Joints

Joints on all Pamona Seating lock together like puzzle pieces, creating a sturdy connection between frame components

#### 5. Makes Guests at Home

The Pamona Flop Sofa can be used as either a daytime seat or nighttime sleep surface by guests in patient rooms

## 6. Spring Seat Construction

Spring seat suspension system enhances comfort and provides uniform support