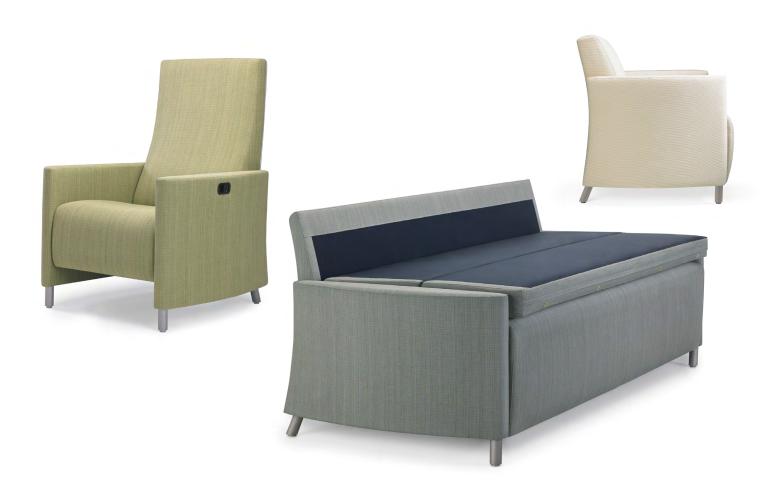

# Nemschoff<sup>®</sup> Pamona<sup>™</sup> Seating

The Pamona Seating family gives healthcare facilities a way to achieve a consistent look in patient rooms, waiting areas, and lounges. For patient rooms, Pamona offers both a recliner for patients and a sofa that opens into a sleep surface for guests. With waiting rooms, there are three types of lounge seating: an armchair, a settee, and a sofa. All elements within the Pamona family share a similar style, making it possible to achieve design continuity throughout any healthcare facility.

#### Benefits

- The Pamona Recliner puts patients at ease with a comfortable, inviting alternative to their hospital bed
- Designed for guests in patient rooms, the Pamona Flop Sofa provides a daytime seating surface that converts to a sleep surface for overnight stays
- Including an armchair, settee, and sofa, Pamona Lounge Seating has the versatility to furnish any waiting area
- The Flop Sofa can be specified in either 3" twin wheel casters in the back and metal legs in front, or four 3" twin wheel locking casters. The Recliner can be specified in either four metal legs, or two 3" locking casters in front and two 3" non-locking in back.

#### 3. Versatile Lounge Seating

Furnish waiting areas of any size or configuration by combining complementary armchairs, settees, and sofas

#### 5. Makes Guests at Home

The Pamona Flop Sofa can be used as either a daytime seat or nighttime sleep surface by guests in patient rooms