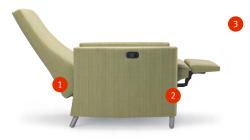

#### 1. Infinite Recline

The Pamona Recliner allows patients to customize comfort by raising the footrest and reclining the back to any position

#### 2. Replaceable Components

Mechanical fasteners allow damaged components to be replaced easily in the field for longer life and greater ROI