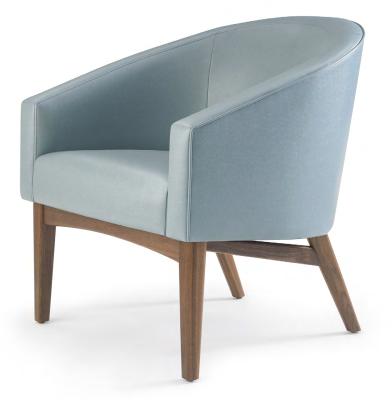

# Nemschoff<sup>°</sup> Sophora<sup>¬¬</sup> Lounge Chair

The Nemschoff Sophora Lounge Chair enlivens waiting rooms and lobbies with an upholstered barrel seat atop a floating leg base. Its smooth, contoured shape makes it irresistible to settle into and appealing from every angle. Sophora is part of the Nemschoff Classics Collection of seating and tables. All items in the collection are updated interpretations of mid-century designs originally released in 1959. Used alone or as part of a setting, Sophora is sure to elevate the allure of any place people gather.

#### Benefits

- Barrel design conveys a timeless look that brings extra appeal to any waiting environment
- Enduring style and durable construction deliver years of performance even with heavy use
- Every detail captures the essence of designer Lawrence Peabody's original mid-century work