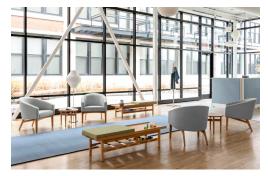

# Nemschoff<sup>°</sup> Sophora<sup>¬¬</sup> Lounge Chair

The Nemschoff Sophora Lounge Chair enlivens waiting rooms and lobbies with an upholstered barrel seat atop a floating leg base. Its smooth, contoured shape makes it irresistible to settle into and appealing from every angle. Sophora is part of the Nemschoff Classics Collection of seating and tables. All items in the collection are updated interpretations of mid-century designs originally released in 1959. Used alone or as part of a setting, Sophora is sure to elevate the allure of any place people gather.