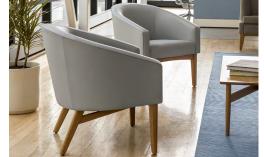

# Nemschoff<sup>°</sup> Sophora<sup>¬¬</sup> Lounge Chair

The Nemschoff Sophora Lounge Chair enlivens waiting rooms and lobbies with an upholstered barrel seat atop a floating leg base. Its smooth, contoured shape makes it irresistible to settle into and appealing from every angle. Sophora is part of the Nemschoff Classics Collection of seating and tables. All items in the collection are updated interpretations of mid-century designs originally released in 1959. Used alone or as part of a setting, Sophora is sure to elevate the allure of any place people gather.

#### Benefits

- Barrel design conveys a timeless look that brings extra appeal to any waiting environment
- Enduring style and durable construction deliver years of performance even with heavy use
- Every detail captures the essence of designer Lawrence Peabody's original mid-century work