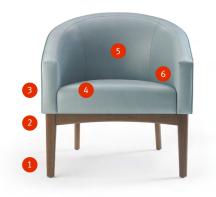

### **Key Features**

1. Built to Last

Solid wood legs and top in a choice of maple, white oak, or walnut

- 2. Mortise and Tenon Joints Frame joints lock together like puzzle pieces for a sturdy connection
- 3. Replaceable Components Engineered to allow on-site replacement of damaged components
- 4. Spring Seat Construction Seating suspension preserves comfort and shape over time
- 5. Removable Covers Easy-to-remove upholstery covers can be replaced on-site
- Clean-Out Design Gap between seat and back makes it easy to whisk away dust and debris