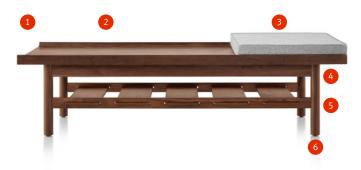

## **Key Features**

#### 1. Built to Last

Solid wood legs and top in a choice of maple, white oak, or walnut

#### 2. Durable Finish

Matte wood finish engineered for heavy use and frequent cleaning

#### 3. Versatile Cushions

Three cushion sizes—20, 30, or 60 inches—let you create any mix of table and bench

#### 4. Mortise and Tenon Joints

Frame joints lock together like puzzle pieces for a sturdy connection

#### 5. Antimicrobial Solution

Optional treatment minimizes spread of bacteria—with proven results in healthcare

#### 6. Non-Marring Glides

Glides on bottom of legs protect flooring when moving Tamarack

© 2021 Herman Miller, Inc.