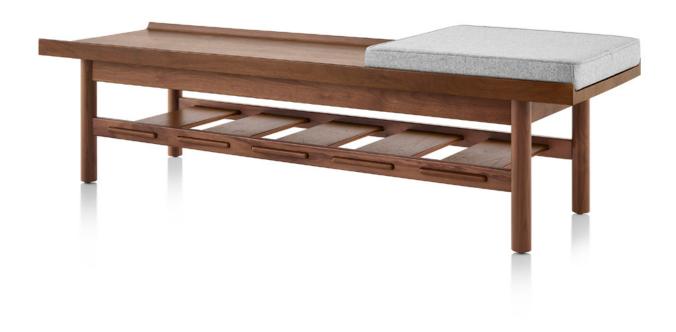

# Nemschoff<sup>®</sup> Tamarack<sup>™</sup> Table and Bench

A table at times, a bench at others, and sometimes both at once, the Tamarack Table and Bench brings intriguing versatility to waiting areas, lounges, and lobbies. Upholstered cushions in three sizes transform Tamarack from a wood coffee table to a comfortable bench—or a combination of the two. Tamarack is part of the Nemschoff Classics Collection of seating and tables. All items in the collection are updated interpretations of mid-century designs originally released in 1959.

#### Benefits

- Two products in one: an occasional table that also functions as supplementary seating
- Cushions available in three sizes, taking up one-third, one-half, or the entire tabletop
- Cushions store on lower shelf when not in use—just grab them when you want an extra seat

#### 3. Versatile Cushions

Three cushion sizes—20, 30, or 60 inches—let you create any mix of table and bench