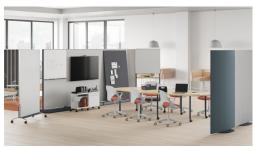

hetic, this wall is especially effective in collaborative and community spaces.

#### Benefits

- Through its subtle curve, this wall creates visual variety without disrupting aesthetic continuity in a space. It also provides visual and acoustic privacy and defines meeting and social spaces for teams.
- Order the fabric-wrapped, tackable panel in different colors for each side, so you can express your organization's brand and culture.
- Light enough that you can pull it into place or move it out of the way, the OE1 Curved Screen makes your space responsive to the needs of teams, individuals, and your organization.

## Warranty

12-year, 3-shift
Please visit <u>hermanmiller.com/</u>
warranty-terms for details.

hermanmiller.com/oe1-curved-screen



# **OE1** Curved Screen

## **Images**





View image library

## **Key Features**



#### 1. **Base**

This steel base, available in nine colors, provides support and stability.

#### 2. Tackable Fabric

Use this tackable fabric to pin up notes and other artifacts for collaboration or decoration.

### 3. Double-Sided Color Options

Each side of the OE1 Curved Screen can feature different colors or fabric options.

### 4. Easily Movable

The base has non-friction glides on the bottom to help with mobility.

### **Statement of Line**

### **OE1 Curved Screen**



For the full statement of line, please refer to the price book.

### Materials

View our complete materials offering for the OE1 Curved Screen.

## Sustainability

See how the OE1 Curved Screen meets your environmental goals.

## **Planning Ideas**

View design solutions.