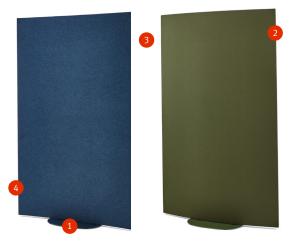

#### 1. **Base**

This steel base, available in nine colors, provides support and stability.

#### 2. Tackable Fabric

Use this tackable fabric to pin up notes and other artifacts for collaboration or decoration.

### 3. Double-Sided Color Options

Each side of the OE1 Curved Screen can feature different colors or fabric options.

### 4. Easily Movable

The base has non-friction glides on the bottom to help with mobility.