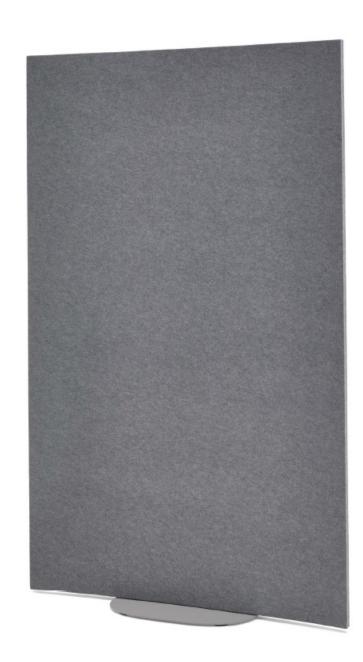

# **OE1 Curved Screen**

The OE1 Curved Screen divides space, providing visual and acoustic privacy. The subtly curved wall also enhances office aesthetics by providing visual variety and softening the visual hard edge inherent in traditional offices. Because of its gentle aesthetic, this wall is especially effective in collaborative and community spaces.

#### Benefits

- Through its subtle curve, this wall creates visual variety without disrupting aesthetic continuity in a space. It also provides visual and acoustic privacy and defines meeting and social spaces for teams.
- Order the fabric-wrapped, tackable panel in different colors for each side, so you can express your organization's brand and culture.
- Light enough that you can pull it into place or move it out of the way, the OE1 Curved Screen makes your space responsive to the needs of teams, individuals, and your organization.