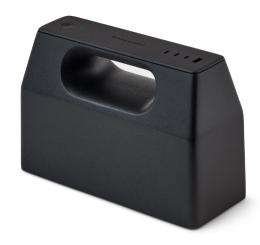

# **OE1 Powerbox and Power Tray**

With the OE1 Powerbox and Power Tray, you can truly work from anywhere for extended periods because you carry the power source with you. Each battery powers multiple small electronic devices simultaneously and, when paired with the Power Tray, powers large devices, including monitors.

#### Benefits

- The Powerbox charges small devices anywhere you work. This mobile battery has three USB-C ports, one USB-A port, and a tracking device holder.
- Large devices in places that don't have easy access to routed power stay charged for long periods with the Powerbox and Power Tray. The combo is designed to fit on OE1 Storage Trolleys.
- Recyclable batteries don't include any heavy metals or toxic materials, making them less hazardous to the environment and easier to handle during the recycling process.

#### 3. Handle

Easily identifiable and ergonomically designed, this handle makes it simple to pick up the OE1 Powerbox.

## OE1 Powerbox