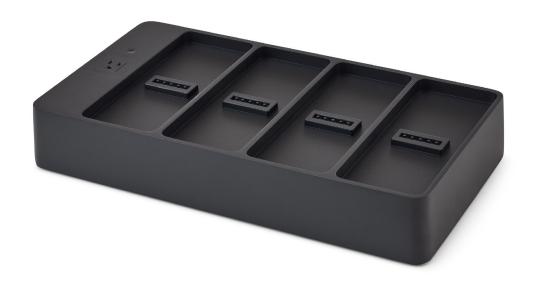

# **OE1 Powerbox and Power Tray**

With the OE1 Powerbox and Power Tray, you can truly work from anywhere for extended periods because you carry the power source with you. Each battery powers multiple small electronic devices simultaneously and, when paired with the Power Tray, powers large devices, including monitors.

#### Benefits

- The Powerbox charges small devices anywhere you work. This mobile battery has three USB-C ports, one USB-A port, and a tracking device holder.
- Large devices in places that don't have easy access to routed power stay charged for long periods with the Powerbox and Power Tray. The combo is designed to fit on OE1 Storage Trolleys.
- Recyclable batteries don't include any heavy metals or toxic materials, making them less hazardous to the environment and easier to handle during the recycling process.

## 6. Power Large Electronics

When used together, the Power Tray with Powerbox batteries can power larger electronic devices including monitors and projectors.

#### **OE1 Power Tray**

For the full statement of line, please refer to the price book.