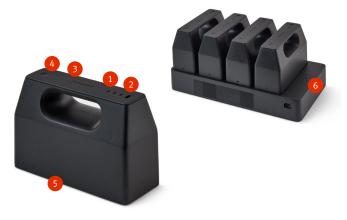

# **Key Features**

#### 1. USB-C Ports (3)

Includes three USB-C ports for charging large electronic devices such as laptops and small electronic devices such as smartphones and tablets.

#### 2. USB-A Port (1)

Includes one USB-A port for charging small electronic devices such as smartphones and tablets.

#### 3. Handle

Easily identifiable and ergonomically designed, this handle makes it simple to pick up the OE1 Powerbox.

#### 4. Power Level Indicator

The Powerbox has a simple interface with four lights that indicate the charge level.

## 5. Tracking Device Holder

A tracking device holder attaches to the bottom of the OE1 Powerbox. This helps organizations keep track of the Powerbox while they're deployed.

## 6. Power Large Electronics

When used together, the Power Tray with Powerbox batteries can power larger electronic devices including monitors and projectors.