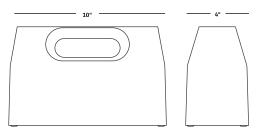

small electronic devices such as smartphones and tablets.

#### 2. USB-A Port (1)

Includes one USB-A port for charging small electronic devices such as smartphones and tablets.

#### 3. Handle

Easily identifiable and ergonomically designed, this handle makes it simple to pick up the OE1 Powerbox.

#### 4. Power Level Indicator

The Powerbox has a simple interface with four lights that indicate the charge level.

## 5. Tracking Device Holder

A tracking device holder attaches to the bottom of the OE1 Powerbox. This helps organizations keep track of the Powerbox while they're deployed.

## 6. Power Large Electronics

When used together, the Power Tray with Powerbox batteries can power larger electronic devices including monitors and projectors.

## **Statement of Line**

## OE1 Powerbox



#### **OE1 Power Tray**



For the full statement of line, please refer to the price book.

# Sustainability

See how the OE1 Powerbox and Power Tray meets your environmental goals.

# **Planning Ideas**

View design solutions.