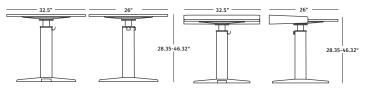

#### 2. Surface Shapes

Available in three surface shapes: rectangular with round corners, rectangular with square corners, and round.