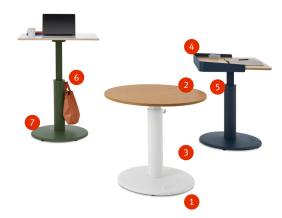

## 1. Up/Down Pedal

A powered foot-controlled pedal located in the base controls the up/down motion of the table surface.

#### 2. Surface Shapes

Available in three surface shapes: rectangular with round corners, rectangular with square corners, and round.

#### 3. Color Choices

The table base and column are available in 7 colors, including the new Cocoa color.

#### 4. Wrap Screen

Add an optional wrap screen to the rectangular table with a round corner surface.

## 5. Cable Management

Cables are neatly managed by routing from the surface through a tab on the rear of the column and then to the floor.

#### 6. Bag Hook

Easily store items and keep them within reach using the built-in bag hook.

#### 7. Powe

All OE1 Sit-to-Stand Tables are powered by a single cable in the table base that plugs into a standard power outlet.