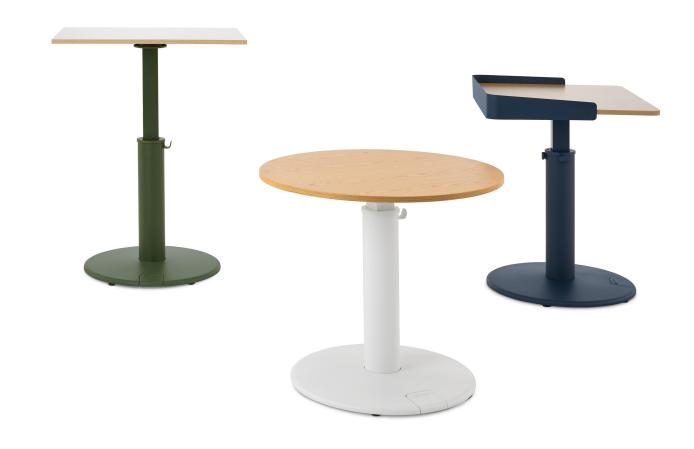

#### Benefits

- Available in three shapes, the table has a residential feel that adds warmth and flair to the home or office without drawing attention to itself.
- Smaller than our standard heightadjustable tables, the OE1 Sit-to-Stand Table is thoughtfully sized and designed for spaces like hallways, bedrooms, kitchens, and meeting rooms.
- With its powered height adjustability from a single power cable, the table delivers a smooth sit-to-stand experience. And it has optional USB-C power integrated at the surface, so nothing detracts from the table's serene aesthetic.

#### 2. Surface Shapes

Available in three surface shapes: rectangular with round corners, rectangular with square corners, and round.

#### 3. Color Choices

The table base and column are available in 7 colors, including the new Cocoa color.