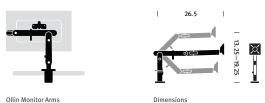

## **General Dimensions**

A vertical adjustment: 13.5" B focal adjustment: 26.5" C tilt range: 80° rearward, 10° forward D monitor weight: up to 20 lbs E number of devices: 1 device

Ollin Monitor Arms