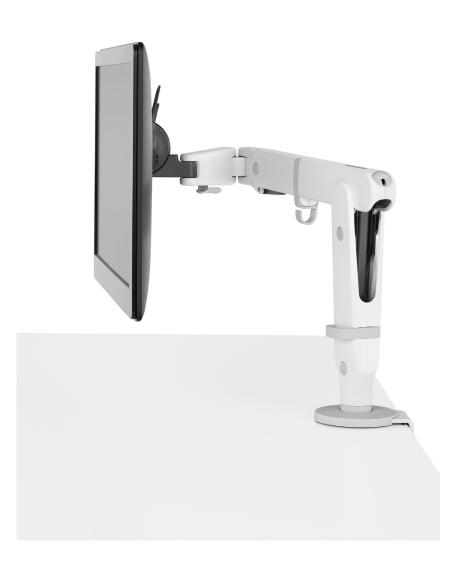

## HermanMiller Ollin<sup>™</sup> Monitor Arms

Designer Colebrook Bosson Saunders

As technology advances, devices become lighter and more compact. With the Ollin Monitor Arm, you can support a range of monitors and laptops of various weights. The arm has a wide range of motion, allowing you to position screens wherever makes you most comfortable, encouraging a healthier posture whether you're sitting or standing.