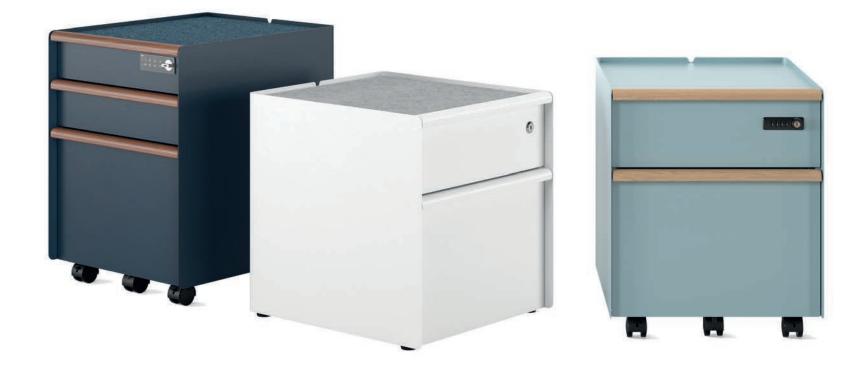

## Trac by Herman Miller<sup>™</sup>

Trac by Herman Miller is locking personal storage designed for today's office. With a trim profile that nests neatly under the worksurface, slender drawer pulls, and a tray liner that adds personality through color, it's storage that fits in while helping out.

## Key Features

- 1. Locking drawers
- 2. Tray liner
- 3. Wood or metal drawer pulls
- 4. Notch for cord pass
- 5. Casters
- 6. Glides

- → A streamlined design with thoughtful touches
- → Choose from key, dial, or digital locks options
- → Available in different heights, widths, and combinations of drawers, files, and boxes