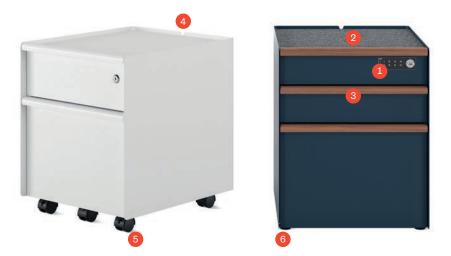

## Key Features

- 1. Locking drawers
- 2. Tray liner
- 3. Wood or metal drawer pulls
- 4. Notch for cord pass
- 5. Casters
- 6. Glides

- → A streamlined design with thoughtful touches
- → Choose from key, dial, or digital locks options
- → Available in different heights, widths, and combinations of drawers, files, and boxes