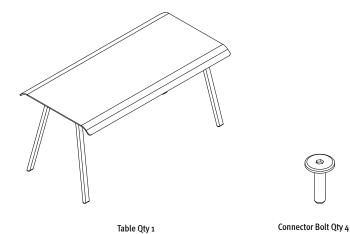

k Storage Assembly Instructions TB100



For more information about our products and services or to see a list of dealers, please visit us at www.hermanmiller.com/product-instructions or call 888 - 443 - 4357.

© 2015 Herman Miller, Inc., Zeeland, Michigan Printed in U.S.A. Part No. 1BDXJG - C.

## How to assemble your table.

### **Safety Instructions & Warning**

- Read all instructions before using products
- Failure to fully tighten screws may cause injury
- · Sitting or standing on product may cause risk or personal injury
- Periodically check fasteners to ensure tightness
- The right is reserved to make changes at any time without notice

### **Tools Required**



4mm Allen Wrench

### Step 1

### 1.1

Place the table upside down in the position as shown.



#### **Parts Included**





### Step 2

#### 2.1

Secure (Horizontal) storage unit to the table with connector bolt using 4mm allen wrench.



### 3.1

The position of mount box for horizontal and vertical shown below.