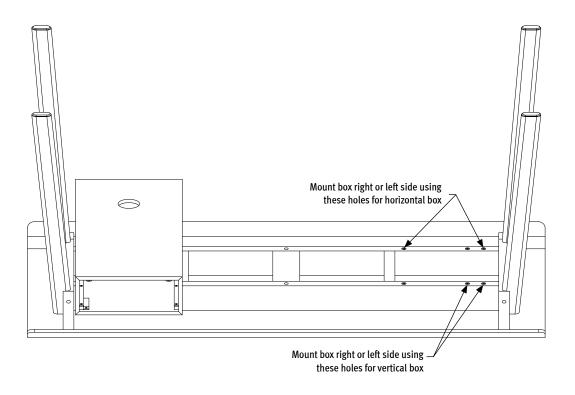

- 443 - 4357.

© 2015 Herman Miller, Inc., Zeeland, Michigan Printed in U.S.A. Part No. 1BDXJG - C.

## How to assemble your table.

### **Safety Instructions & Warning**

- Read all instructions before using products
- Failure to fully tighten screws may cause injury
- · Sitting or standing on product may cause risk or personal injury
- Periodically check fasteners to ensure tightness
- The right is reserved to make changes at any time without notice

### **Tools Required**



4mm Allen Wrench

### Step 1

### 1.1

Place the table upside down in the position as shown.



#### **Parts Included**





### Step 2

#### 2.1

Secure (Horizontal) storage unit to the table with connector bolt using 4mm allen wrench.



### 3.1

The position of mount box for horizontal and vertical shown below.