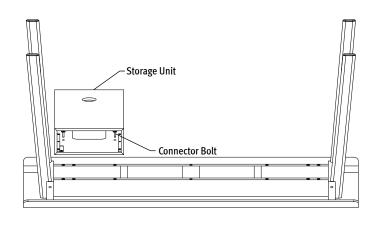

#### 2.1

Secure (Horizontal) storage unit to the table with connector bolt using 4mm allen wrench.