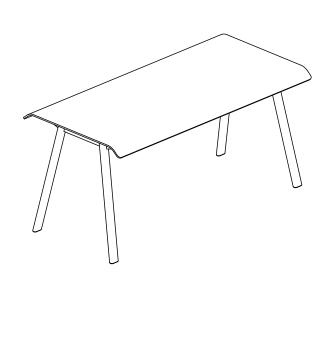

an Miller, Inc., Zeeland, Michigan Printed in U.S.A. Part No. 1BDXJG - C.

## How to assemble your table.

### **Safety Instructions & Warning**

- Read all instructions before using products
- Failure to fully tighten screws may cause injury
- · Sitting or standing on product may cause risk or personal injury
- · Periodically check fasteners to ensure tightness
- The right is reserved to make changes at any time without notice

### **Tools Required**



\_\_\_\_\_

Step 1 1.1

Locate the Desk Top upside down in the box for leg assembly.
Using an allen wrench, Install the 4 legs. Place legs labeled 'A' in slots labeled 'A'.
Place legs labeled 'B' in slots labeled 'B'.



### **Parts Included**



DeskTop Qty 1



Connector Bolt Qty 8

### Step 2

2.1

Place the table in upright position.



### HermanMiller

# The Collection Distil Desk Storage Assembly Instructions TB100



For more information about our products and services or to see a list of dealers, please visit us at www.hermanmiller.com/product-instructions or call 888 - 443 - 4357.

© 2015 Herman Miller, Inc., Zeeland, Michigan Printed in U.S.A. Part No. 1BDXJG - C.

## How to assemble your table.

### **Safety Instructions & Warning**

- Read all instructions before using products
- Failure to fully tighten screws may cause injury
- · Sitting or standing on product may cause risk or personal injury
- Periodically check fasteners to ensure tightness
- The right is reserved to make changes at any time without notice

### **Tools Required**



4mm Allen Wrench

### Step 1

### 1.1

Place the table upside down in the