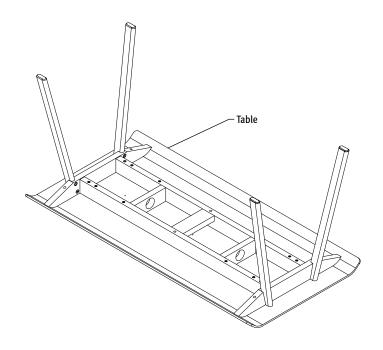

### **Tools Required**

\_\_\_\_\_

Step 1 1.1

Locate the Desk Top upside down in the box for leg assembly.
Using an allen wrench, Install the 4 legs. Place legs labeled 'A' in slots labeled 'A'.
Place legs labeled 'B' in slots labeled 'B'.