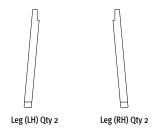

ww.hermanmiller.com/product-instructions or call 888 - 443 - 4357.

© 2015 Herman Miller, Inc., Zeeland, Michigan Printed in U.S.A. Part No. 1BDXJG - C.

## How to assemble your table.

### **Safety Instructions & Warning**

- Read all instructions before using products
- Failure to fully tighten screws may cause injury
- · Sitting or standing on product may cause risk or personal injury
- · Periodically check fasteners to ensure tightness
- The right is reserved to make changes at any time without notice

### **Tools Required**



\_\_\_\_\_

Step 1 1.1

Locate the Desk Top upside down in the box for leg assembly.
Using an allen wrench, Install the 4 legs. Place legs labeled 'A' in slots labeled 'A'.
Place legs labeled 'B' in slots labeled 'B'.



### **Parts Included**



DeskTop Qty 1



Connector Bolt Qty 8

### Step 2

2.1

Place the table in upright position.



### HermanMiller

# The Collection Distil Desk Storage Assembly Instructions TB100



For more information about our products and services or to see a list of dealers, please visit us at www.hermanmiller.com/product-instructions or call 888 - 443 - 4357.

© 2015 Herman Miller, Inc., Zeeland, Michigan Printed in U.S.A. Part No. 1BDXJG - C.

## How to assemble your table.

### **Safety Instructions & Warning**

- Read all instructions before using products
- Failure to fully tighten screws may cause injury
- · Sitting or standing on product may cause risk or personal injury
- Periodically check fasteners to ensure tightness
- The right is reserved to make changes at any time without notice

### **Tools Required*