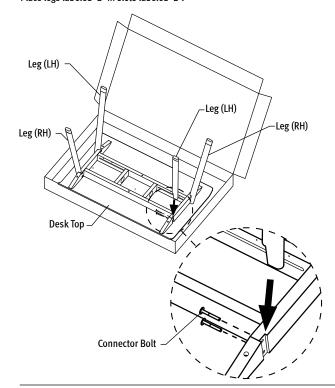

### **Tools Required**

\_\_\_\_\_

Step 1 1.1

Locate the Desk Top upside down in the box for leg assembly.
Using an allen wrench, Install the 4 legs. Place legs labeled 'A' in slots labeled 'A'.
Place legs labeled 'B' in slots labeled 'B'.

### Step 2

2.1

Place the table in upright position.