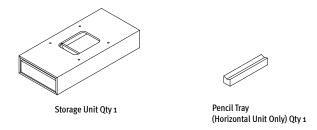

Storage Assembly Instructions TB100



For more information about our products and services or to see a list of dealers, please visit us at www.hermanmiller.com/product-instructions or call 888 - 443 - 4357.

© 2015 Herman Miller, Inc., Zeeland, Michigan Printed in U.S.A. Part No. 1BDXJG - C.

## How to assemble your table.

### **Safety Instructions & Warning**

- Read all instructions before using products
- Failure to fully tighten screws may cause injury
- · Sitting or standing on product may cause risk or personal injury
- Periodically check fasteners to ensure tightness
- The right is reserved to make changes at any time without notice

### **Tools Required**



4mm Allen Wrench

### Step 1

### 1.1

Place the table upside down in the position as shown.



#### **Parts Included**





### Step 2

#### 2.1

Secure (Horizontal) storage unit to the table with connector bolt using 4mm allen wrench.



### 3.1

The position of mount box for horizontal and vertical shown below.